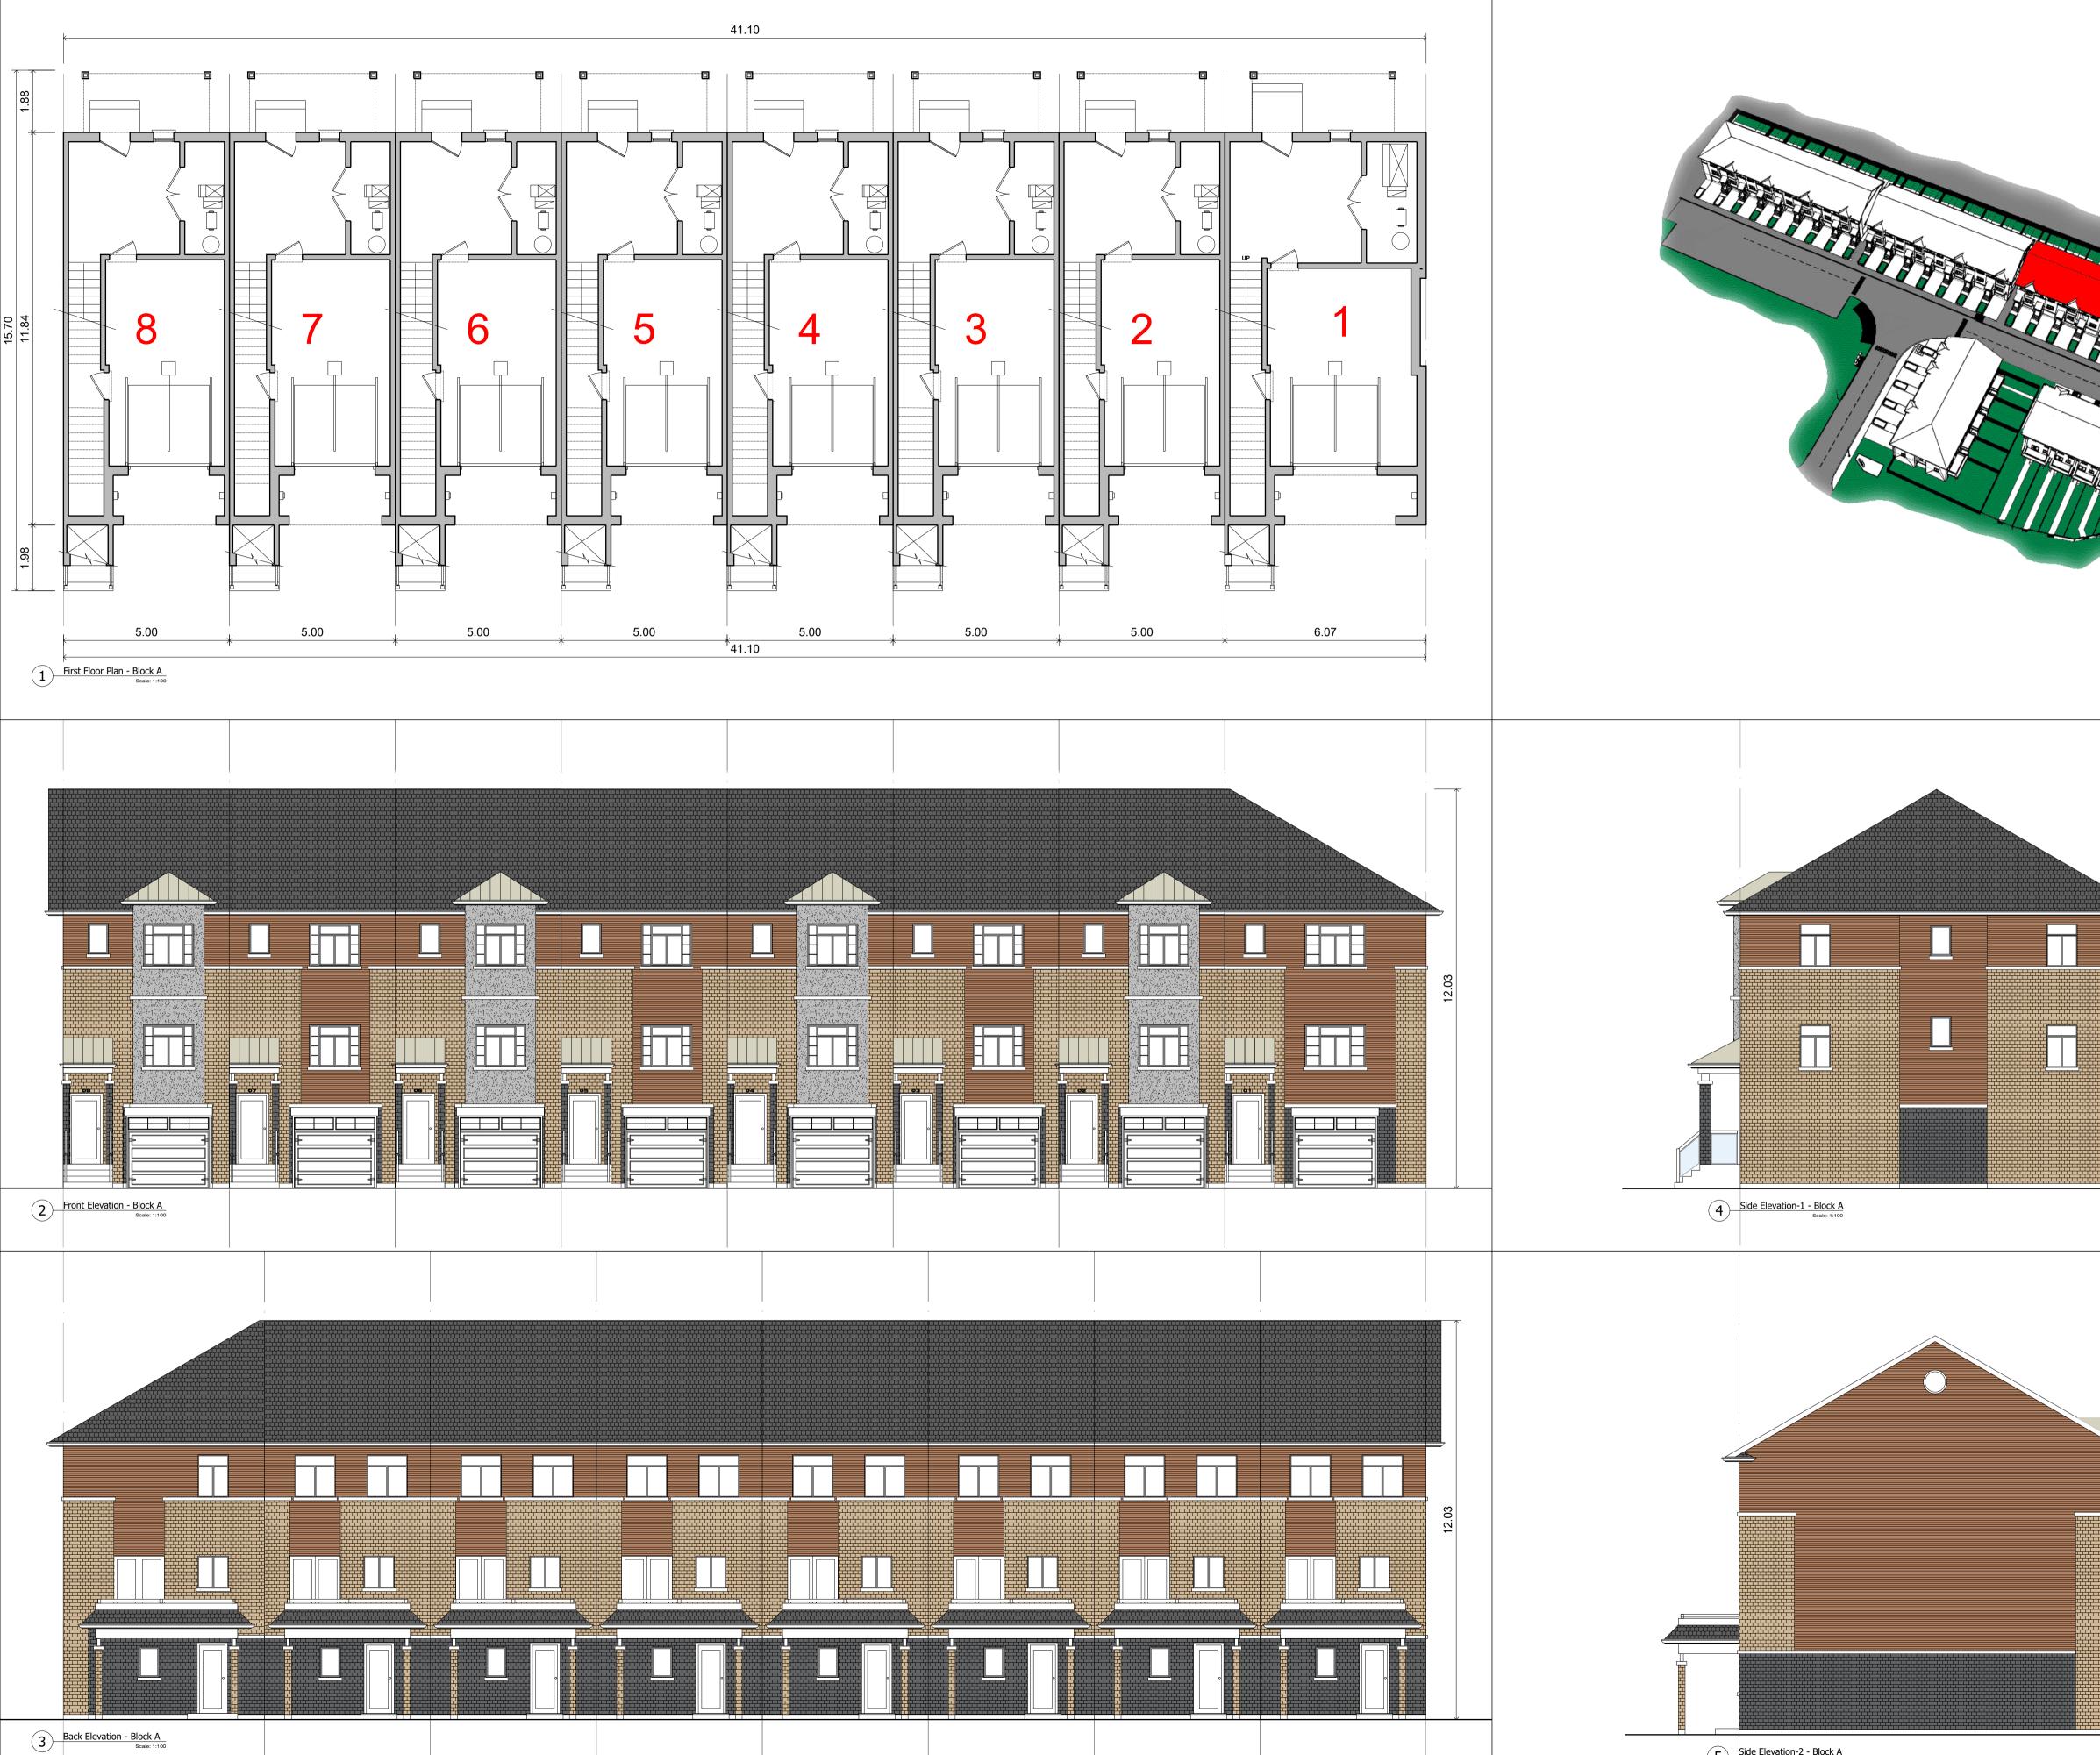

5 Side Elevation-2 - Block A Scale: 1:100

|                                                  | DRAWINGS AND RELATED DO<br>PART IS FORBIDDEN WITHOU<br>CONCEPTLINE.INC. ALL DIME<br>MEASUREMENTS MUST BE C<br>THE CONTRACTOR. THE CON<br>DISCREPANCIES AND ERROF<br>ARCHITECT IN WRITING. THIS<br>CONSTRUCTION UNLESS IT C<br>FOR CONSTRUCTION" BY THI<br>REVISION COLUMN. DO NOT | CONCEPTLINES.INC. AND<br>REQUEST. REPRODUCTION OF<br>DCUMENTS IN WHOLE OR IN<br>IT WRITTEN PERMISSION OF<br>NSIONS AND<br>HECKED AND VERIFIED BY<br>ITRACTOR MUST REPORT ALL<br>RS OR OMISSIONS TO THE<br>S DRAWING IS NOT FOR<br>DLEARLY STATES "ISSUED<br>E ARCHITECT ON THE<br>SCALE DRAWINGS. |
|--------------------------------------------------|-----------------------------------------------------------------------------------------------------------------------------------------------------------------------------------------------------------------------------------------------------------------------------------|---------------------------------------------------------------------------------------------------------------------------------------------------------------------------------------------------------------------------------------------------------------------------------------------------|
|                                                  |                                                                                                                                                                                                                                                                                   |                                                                                                                                                                                                                                                                                                   |
|                                                  |                                                                                                                                                                                                                                                                                   |                                                                                                                                                                                                                                                                                                   |
|                                                  |                                                                                                                                                                                                                                                                                   | DATE<br>SEAL<br>ASSO<br>ARCHITECTS<br>SAMEHALY<br>LICENCE<br>9511<br>Site plan application                                                                                                                                                                                                        |
|                                                  | PROJECT TITLE CARDINAL MEADOWS #33 TOWN HOUSES DEVELOPMENT PROJECT ADDRESS 3958 CARDINAL DRIVE NIAGARA FALLS, ON                                                                                                                                                                  |                                                                                                                                                                                                                                                                                                   |
|                                                  | OWNER<br>12604515 CANAD                                                                                                                                                                                                                                                           | A CORPORATION                                                                                                                                                                                                                                                                                     |
| 12.03                                            | A49 Beach Blvd. Hamilton ON L8H 6W4<br>Email: feed@conceptlines.ca<br>www.conceptlines.ca<br>Tel: 289-919-0607<br>Drawing title:<br>BLOCK (A) FIRST FLOOR PLAN &<br>ELEVATIONS                                                                                                    |                                                                                                                                                                                                                                                                                                   |
|                                                  | Scale:<br>1 : 100<br>Date:<br>JUNE 2023                                                                                                                                                                                                                                           | Drawing No.                                                                                                                                                                                                                                                                                       |
| Sheet: A1 - 594 X 841 PLOT DATE: August 22, 2023 | Project No.<br>2022-12                                                                                                                                                                                                                                                            |                                                                                                                                                                                                                                                                                                   |