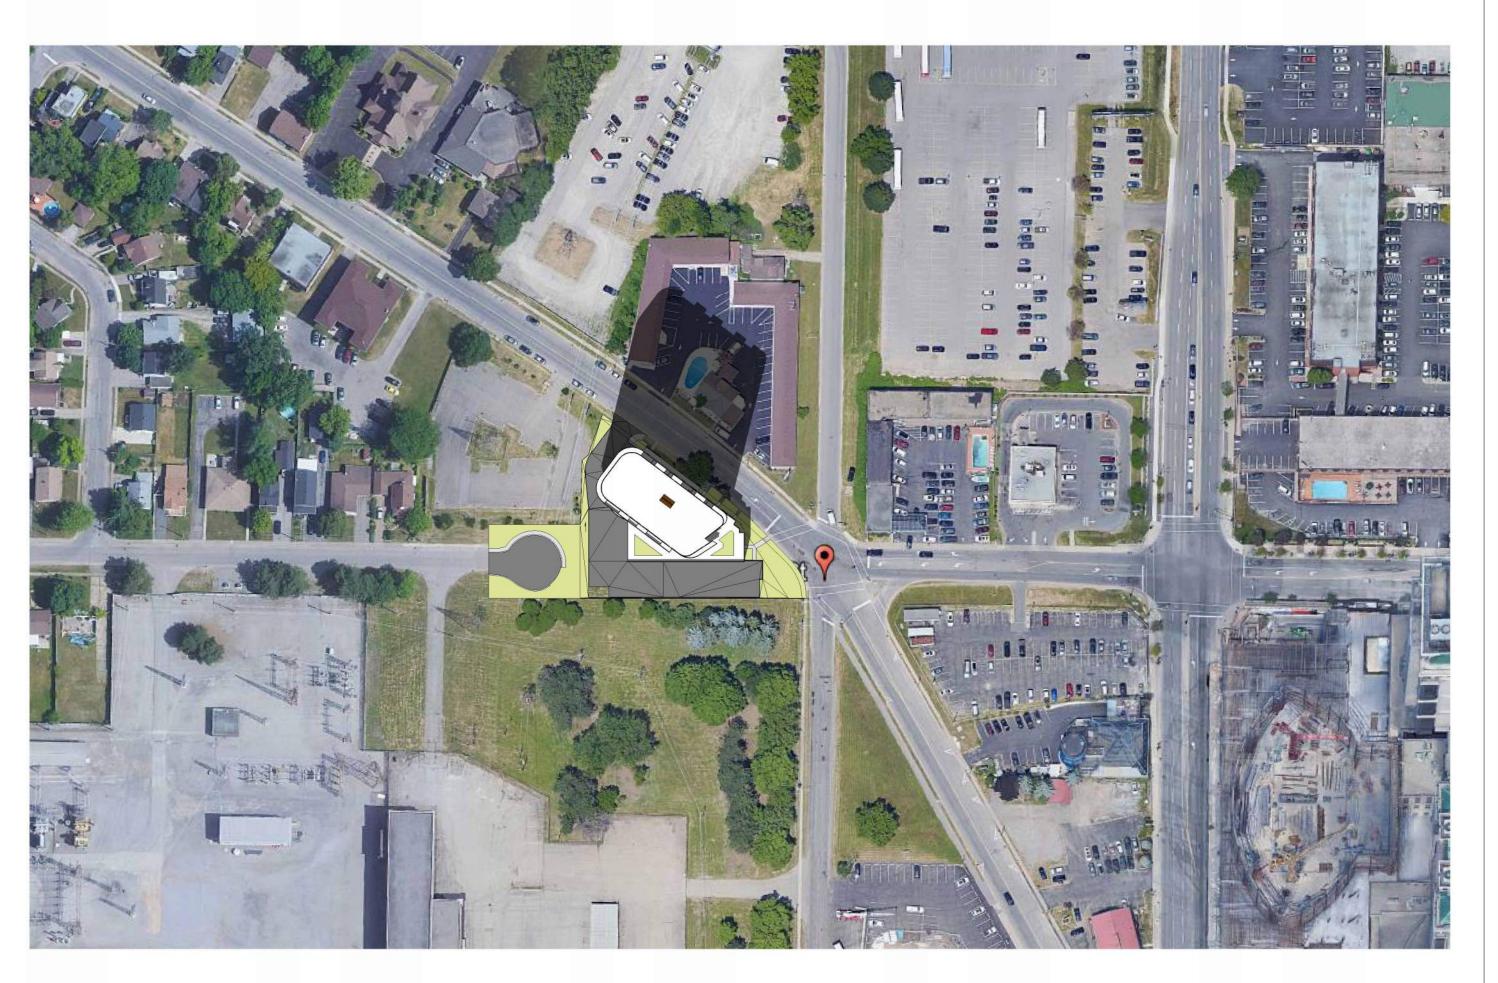

4 SHADOW STUDY - JUNE 21 - 1600H A108 1: 1250

2 SHADOW STUDY - JUNE 21 - 1200H 1: 1250

3 SHADOW STUDY - JUNE 21 - 1400H

1 SHADOW STUDY - JUNE 21 - 1000H A108 1: 1250

Chamberlain Architect Services Limited

MAKING MINOR CHANGES TO PLANS DOES NOT NECESSARILY AVOID COPYRIGHT INFRINGEMENT. INNOCENT INFRINGEMENT IS NOT A DEFENSE TO COPYRIGHT INFRINGEMENT.

6285 & 6289 MAIN ST.

NIAGARA FALLS, ON

SHEET NAME

SHADOW STUDY -JUNE 21