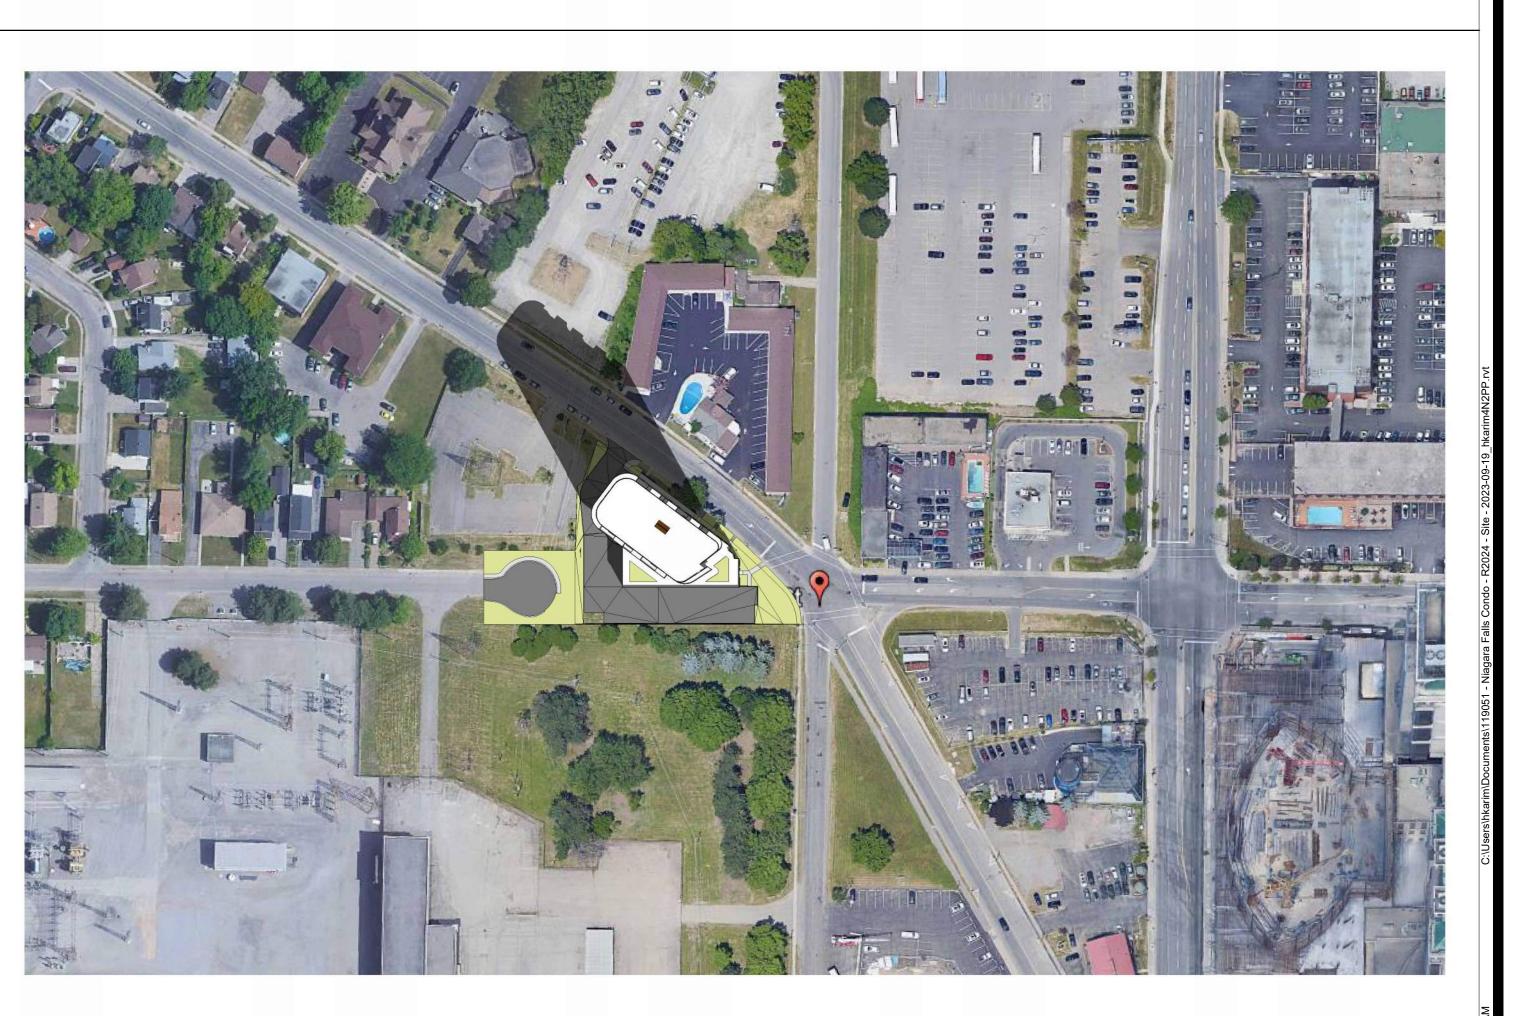

4 SHADOW STUDY - JUNE 21 - 1600H A108 1: 1250

2 SHADOW STUDY - JUNE 21 - 1200H 1: 1250

3 SHADOW STUDY - JUNE 21 - 1400H

1 SHADOW STUDY - JUNE 21 - 1000H A108 1: 1250

Chamberlain Architect Services Limited

MAKING MINOR CHANGES TO PLANS DOES NOT NECESSARILY AVOID COPYRIGHT INFRINGEMENT. INNOCENT INFRINGEMENT IS NOT A DEFENSE TO COPYRIGHT INFRINGEMENT.

6285 & 6289 MAIN ST.

NIAGARA FALLS, ON

SHEET NAME

SHADOW STUDY -JUNE 21