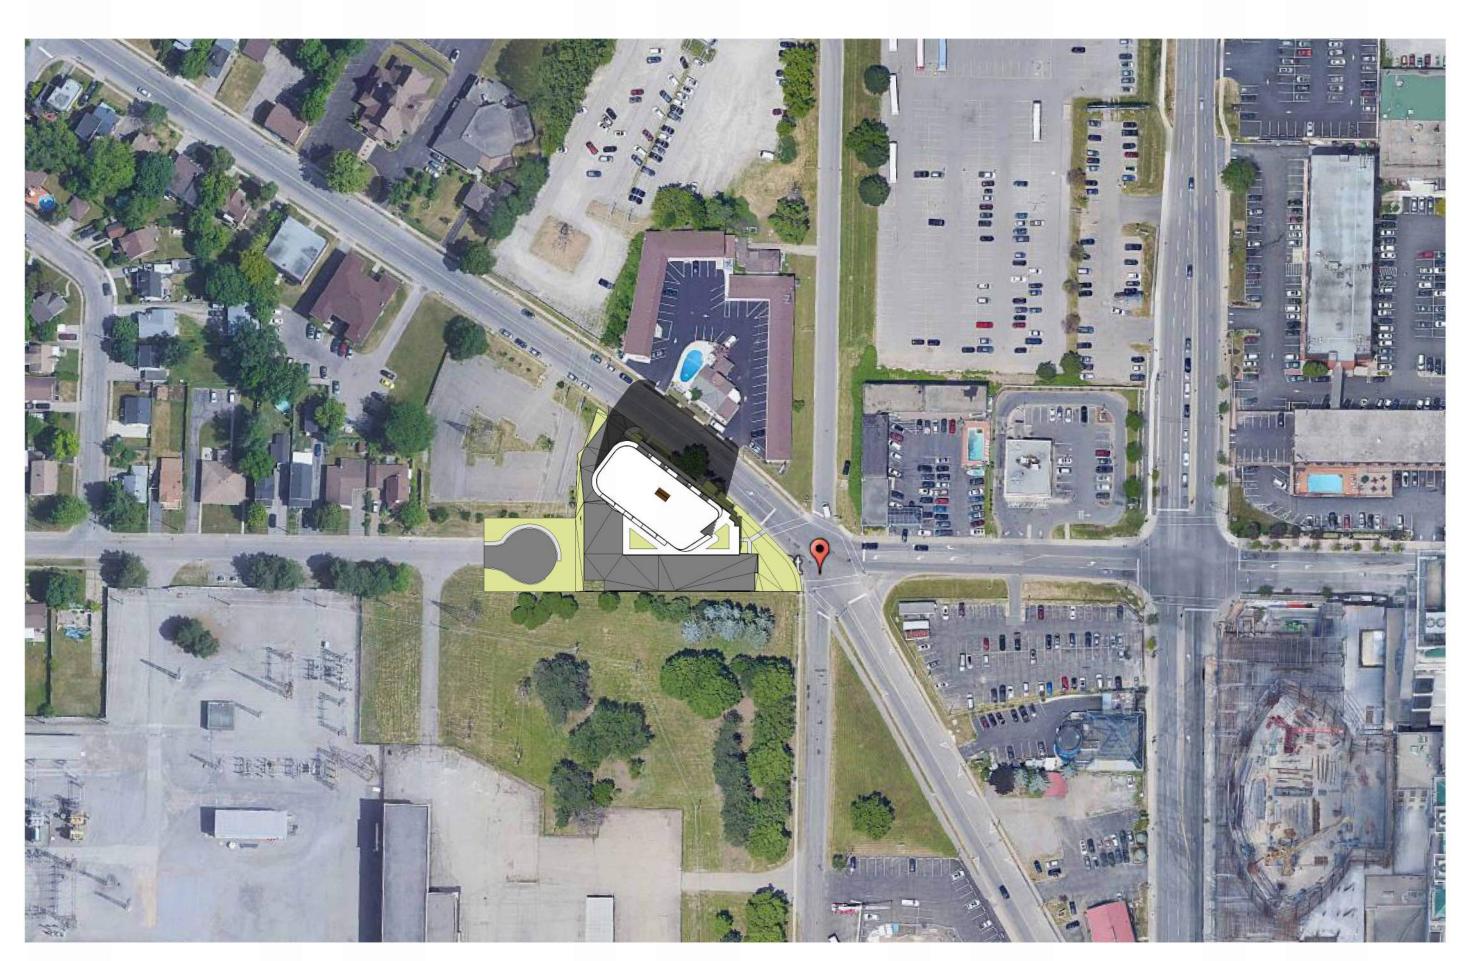

4 SHADOW STUDY - JUNE 21 - 1600H A108 1: 1250

2 SHADOW STUDY - JUNE 21 - 1200H 1: 1250

3 SHADOW STUDY - JUNE 21 - 1400H

1 SHADOW STUDY - JUNE 21 - 1000H A108 1: 1250

Chamberlain Architect Services Limited

MAKING MINOR CHANGES TO PLANS DOES NOT NECESSARILY AVOID COPYRIGHT INFRINGEMENT. INNOCENT INFRINGEMENT IS NOT A DEFENSE TO COPYRIGHT INFRINGEMENT.

6285 & 6289 MAIN ST.

NIAGARA FALLS, ON

SHEET NAME

SHADOW STUDY -JUNE 21