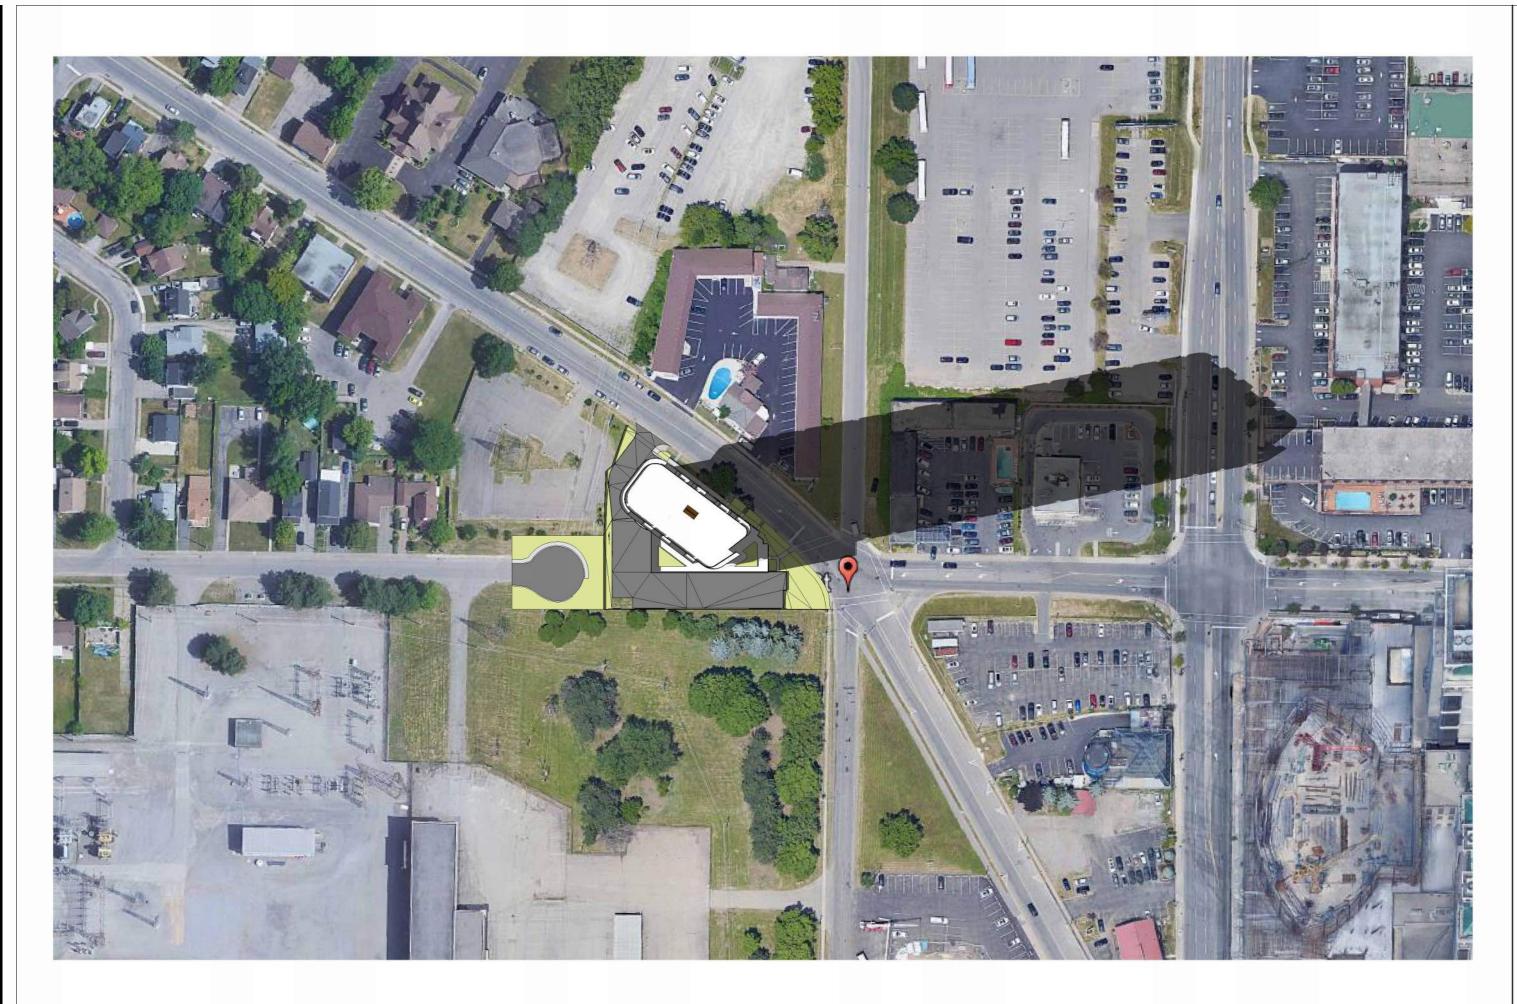

4 SHADOW STUDY - JUNE 21 - 1600H A108 1: 1250

2 SHADOW STUDY - JUNE 21 - 1200H 1: 1250

3 SHADOW STUDY - JUNE 21 - 1400H

1 SHADOW STUDY - JUNE 21 - 1000H A108 1: 1250

Chamberlain Architect Services Limited

MAKING MINOR CHANGES TO PLANS DOES NOT NECESSARILY AVOID COPYRIGHT INFRINGEMENT. INNOCENT INFRINGEMENT IS NOT A DEFENSE TO COPYRIGHT INFRINGEMENT.

6285 & 6289 MAIN ST.

NIAGARA FALLS, ON

SHEET NAME

SHADOW STUDY -JUNE 21