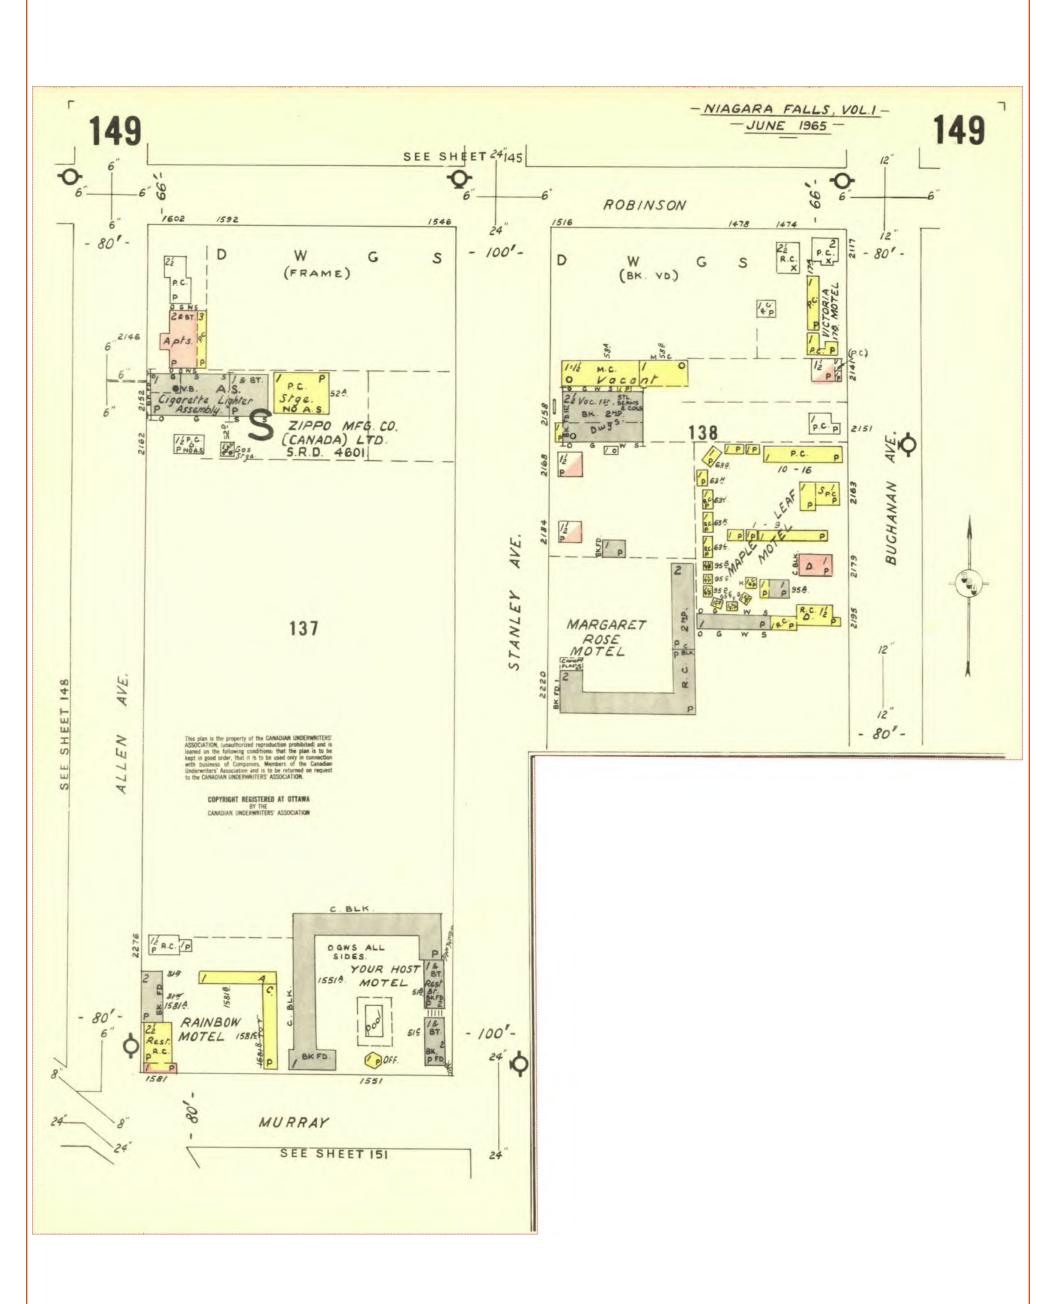

#### (iii) Fire Insurance Plans & Street Directories

Fire Insurance Plans (FIP) were obtained from Environmental Risk Information Service (ERIS) through OPTA Historical Environmental Services Enviroscan (from the Catalogue of Canadian Fire Insurance Plans 1875-1975). FIPs for year 1932 and 1965 were available and are summarized below:

- (1965) Volume: Niagara Falls Volume 1 Firemap: 148 This map contained the Phase One Property and was labelled as dwellings, though the structures were not shown. Across Main Street to the north was Catarac Motel with a one storey L-shaped building and several single storey structures and a pool. Further to the west and north were residential developments or undeveloped lands, including a church. No environmental concerns were identified within the 250m distance.
- (1965) Volume: Niagara Falls Volume 1 Firemap: 149 This map depicted the Phase One Study Area northeast of the Phase One Property. Across the intersection of Murray Street, Main Street and Allen Avenue was Rainbow Motel and Your Host Motel with one storey buildings. Further to the north and east were undeveloped lands or motel buildings. To the north at 230m at 2152-2162 Allen Avenue was Zippo Mfg. Co. Canada Ltd. with a one storey building shown as cigarette lighter assembly. Due to significant distance and trans-gradient orientation this is not anticipated to pose an environmental concern onto the Phase One Property. No environmental concerns were identified within the 250m distance.
- (July 1965) Volume: Niagara Falls Volume 1 Firemap: 150 This map at the south side of Murray Street depicted the Hydro-electric Transformer Station, at 1652 Murray Street, with several transformer pads, and cooling wells to the south. Due to proximity, the transformers are considered an environmental concern.
- (1965) Volume: Niagara Falls Volume 1 Firemap: 151 This map depicted the Phase One Study Area southeast of the Phase One Property and contained several motels. No environmental concerns were identified within the 250m distance.