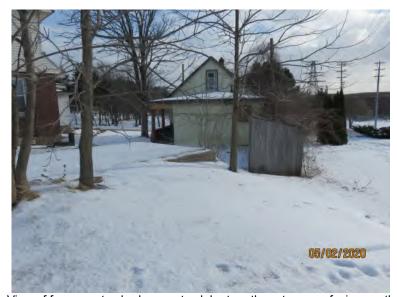

The basements were generally 6ft in height with the floor level located about 4ft below exterior grades. A wooden fence was present along the western perimeter of 5643 Murray Street (beyond the Phase One Property limits). Large trees were present along the Main Street and around the dwellings. A concrete slab (former auto shed) was present at the west side of the dwelling at 6285 Main Street. Remnants of a former garage and asphalt/concrete pavement

were present at the east of the dwelling at 5643 Murray Street and at the south side of the dwelling at 6289 Main Street.

There is a steep downward slope from the parcel at 6285 Main Street towards the parcel at 5643 Murray Street. Overall, the Phase One Property has a downward slope in the south to southwesterly direction.