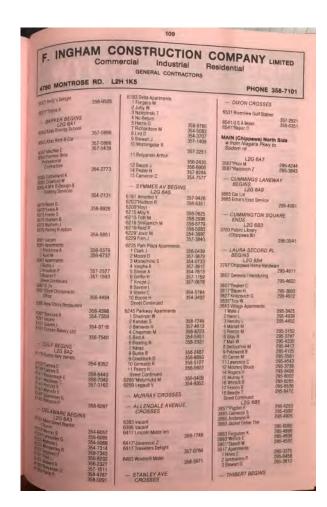

#### (iii) Fire Insurance Plans & Street Directories

Fire Insurance Plans (FIP) were obtained from Environmental Risk Information Service (ERIS) through OPTA Historical Environmental Services Enviroscan (from the Catalogue of Canadian Fire Insurance Plans 1875-1975). FIPs for year 1932 and 1965 were available and are summarized below:

• (1932) Volume: Niagara Falls - Chippawa Firemap: 28 - This map depicted the Phase One Study Area northeast of the Phase One Property. Across the intersection of Murray Street, Main

Street and Allan Avenue was a tourist camp with several cabins and a storey building. Most of the lands beyond were vacant with isolated dwellings. No environmental concerns were identified within the 250m distance.

- (1932) Volume: Niagara Falls Chippawa Firemap: 29 This map depicted the Phase One Study Area southeast of the Phase One Property. Further to the southeast were dwellings. No environmental concerns were identified within the 250m distance.
- (1932) Volume: Niagara Falls Chippawa Firemap: 40 This map contained the Phase One Property. There were four dwellings, with Murray Street at the south portion. Addresses and structure details were shown as follows:
  - 5619 Murray Street two and half storey dwelling with address of 1619,
  - o 5643 Murray Street one and half storey dwelling with address of 1643,
  - o 6285 Main Street one and half storey dwelling with address of 2285,
  - 6289 Main Street one and half storey dwelling with address of 2289, and an auto shed at the south side.

To the north across Main Street was a tourist camp followed by dwellings. Within the study area were undeveloped lands or residential developments.

To the south across Murray Street (Township of Stamford) was Hydro-electric Transformer Station (at 1652 Murray Street) with several transformer pads, and cooling wells to the south. Hydro-electric high power lines were shown to the west of the transformers. Due to proximity, the transformers are considered an environmental concern.

- (1965) Volume: Niagara Falls Volume 1 Firemap: 148 This map contained the Phase One Property and was labelled as dwellings, though the structures were not shown. Across Main Street to the north was Catarac Motel with a one storey L-shaped building and several single storey structures and a pool. Further to the west and north were residential developments or undeveloped lands, including a church. No environmental concerns were identified within the 250m distance.
- (1965) Volume: Niagara Falls Volume 1 Firemap: 149 This map depicted the Phase One Study Area northeast of the Phase One Property. Across the intersection of Murray Street, Main Street and Allen Avenue was Rainbow Motel and Your Host Motel with one storey buildings. Further to the north and east were undeveloped lands or motel buildings. To the north at 230m at 2152-2162 Allen Avenue was Zippo Mfg. Co. Canada Ltd. with a one storey building shown as cigarette lighter assembly. Due to significant distance and trans-gradient orientation this is not anticipated to pose an environmental concern onto the Phase One Property. No environmental concerns were identified within the 250m distance.
- (July 1965) Volume: Niagara Falls Volume 1 Firemap: 150 This map at the south side of Murray Street depicted the Hydro-electric Transformer Station, at 1652 Murray Street, with several transformer pads, and cooling wells to the south. Due to proximity, the transformers are considered an environmental concern.
- (1965) Volume: Niagara Falls Volume 1 Firemap: 151 This map depicted the Phase One Study Area southeast of the Phase One Property and contained several motels. No environmental concerns were identified within the 250m distance.

Vernon's City of Niagara Falls (Ontario) directories between the years 1962 to 2014 (at 5 year intervals) were researched at the City of Toronto Reference Library on July 28, 2021. Streets researched in the vicinity of the Phase One Property included Main Street, Murray Street, Allendale Avenue, Finlay

Avenue and Stanley Avenue. Identified environmental concerns are summarized below:

| Address                                                                                                  | Listing Information                                                                                                                                                                                                      | Environmental Concern           |
|----------------------------------------------------------------------------------------------------------|--------------------------------------------------------------------------------------------------------------------------------------------------------------------------------------------------------------------------|---------------------------------|
| Murray Street South Side<br>(Former 5800 Murray from 1970 to<br>1992 - 1800 Murray from 1962 to<br>1970) | 1962 - 2014: Ont Hydro Niagara<br>Region                                                                                                                                                                                 | Yes, due to proximity           |
| Murray and Allen Av Crosses<br>(Former 5900 Murray until 1992)                                           | 1962 - 2014: Niagara Transformer<br>Station                                                                                                                                                                              | Yes, due to proximity           |
| 6158 Allendale Avenue Since 1970<br>(Former 2152 Allen Avenue)                                           | 2014: Dongbu Canada, S and B Gift<br>Shop, Canadian Health<br>2010: S and B Gift Shop Ltd<br>1966 - 2006: Zippo Manufacturing<br>Company of Canada Ltd.<br>1962: Zippo Mfg Co of Canada Ltd,<br>Niagara Plmbg Sply wrhse | No, due to significant distance |
| 6158 Main Street Since 1970<br>(Former 2158 Main Street)                                                 | 1962 - 1970: Coca-Cola Ltd<br>1974: No listed<br>1980: Vacant<br>1985: Coca-Cola Limited (Storage)<br>1992 - 2000: Vacant<br>2002 - 2014: No Listed                                                                      | No, due to significant distance |

The OPTA documentation and Street Directories are presented in Appendix B.