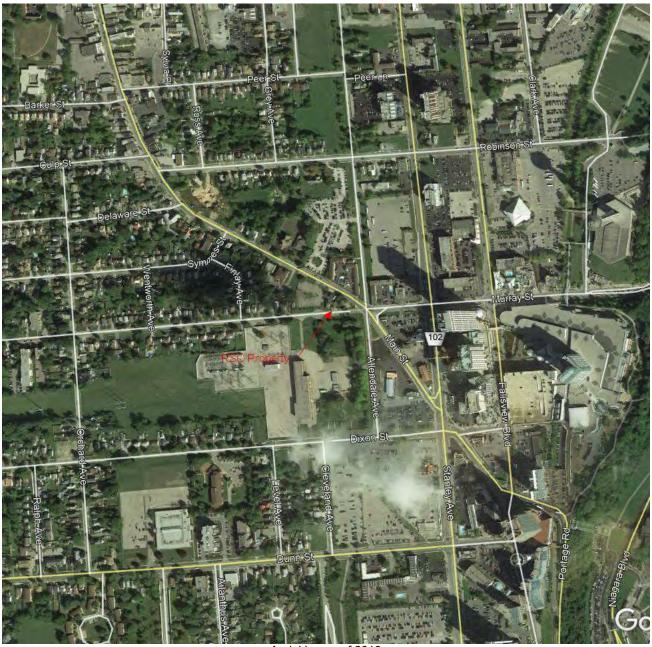

- historical land uses around the Phase One Property have been agricultural, residential, commercial or industrial,
- As shown in Image No. 2 below, the nearest landfill is located approximately 775m in the northwest orientation. The domestic landfill X8036 is a domestic landfill Class A7 which was closed in 1958. All other landfills are at a considerable distance from the Phase One Property, and are classified as either domestic A7 or NP (i.e. no potential for impact).

Image No. 2: 2018 Aerial Showing Closed Landfill Inventory in Niagara Falls, Ontario (Google Earth)

|       |          | ********** |               |                   |              |       | ****** |           |                                         |       |     |    |    |
|-------|----------|------------|---------------|-------------------|--------------|-------|--------|-----------|-----------------------------------------|-------|-----|----|----|
| MAP   | SITE     |            |               | LOT               |              |       | UTI    | M COORDIN | ATES                                    |       | CLO |    |    |
| 10 NO | NO       | COUNTY     | MUNICIPALITY  | OR STREET NO      | CONCESS      | NIS   | ZONE   | EAST      | NORTH                                   | YEAR/ |     |    |    |
| _     |          |            |               |                   |              |       |        |           |                                         | 1958  |     | *  | A7 |
| 59    | X 8036   | NIAGARA    | NIAGARA FALLS | Valley Way Rd.    |              | 30M03 | 17     | 654900    | 4772450                                 | 1968  |     |    | A7 |
| 60    | X 8037   | NIAGARA    | NIAGARA FALLS | McLeod Rd.        |              | 30M03 | 200    | 655150    | 100000                                  | 0.000 |     |    |    |
| 61    | x 8038   | NIAGARA    | NIAGARA FALLS | Victoria Ave.     |              | 30M03 | 17     | 656500    | 4775600                                 | 1962  |     |    | A7 |
| 62    | X 8039   | NIAGARA    | NIAGARA FALLS | Stanley & Elm     |              | 30M03 | 17     |           | 4773900                                 | 1925  |     |    | NP |
| 63    | x 8040   | NIAGARA    | NIAGARA FALLS | Fairview Cemetery |              | 30M03 | 17     | 655550    | 4774400                                 | 1925  | *   | *  | NP |
|       | x 8041   | NIAGARA    | PORT COLBORNE | Cement Rd. & Lake |              | 30L14 | 17     | 644070    | 701111111111111111111111111111111111111 | *     | *   | *  | NP |
| 65    | x 8042   | NIAGARA    | PORT COLBORNE | 1                 | 1            | 30L14 | 17     | 653850    | 4749650                                 | 1973  |     |    | NP |
| 66    | x 8043   | NIAGARA    | NIAGARA FALLS | 7                 | 2            | 30M03 | 17     |           | 4762400                                 | 1970  | *   |    | A4 |
| 67    | x 8044   | NIAGARA    | PORT COLBORNE | 9-10              | 3            | 30L14 | 17     | 650750    | 4764150                                 | 1970  | *   | *  | 88 |
| 68    | x 8045   | NIAGARA    | PORT COLBORNE | 23                | 3            | 30L14 | 17     | 646300    | 4753375                                 | 1970  |     | *  | NP |
| 71    | x 8048   | NIAGARA    | PORT COLBORNE | 4                 | 1            | 30L14 | 17     | 652700    | 4749275                                 |       | *   | *  | NP |
| 72    | x 8049   | NIAGARA    | FORT ERIE     | Winger Rd.        |              | 30L14 | 17     | 777       | 4754075                                 | 1979  | *   | *  | B5 |
| 73    | x 8050   | NIAGARA    | FORT ERIE     | Thompson Rd.      |              | 30L15 | 17     | 668225    | 4754525                                 | 1960  | *   | *  | 88 |
| 75    | x 8052   | NIAGARA    | THOROLD       | Ontario Paper     |              | 30H03 | 17     | 647150    | 4774125                                 |       | *   | *  | BZ |
| 76    | x 8053   | NIAGARA    | GRIMSBY       | Elizabeth Ave.    |              | 30H04 | 17     | 617525    | 4784175                                 | 1963  | *   |    | A7 |
| 77    | x 8054   | NIAGARA    | GRIMSBY       | 2                 | 5            | 30H04 | 17     | 618850    | 4779125                                 | 1956  | *   | *  | 88 |
| 78    | x 8055   | NIAGARA    | GRIMSBY       | Robinson St.      |              | 30H04 | 17     | 617350    | 4783125                                 | 1960  | *   |    | NP |
| 81    | x 8058   | NIAGARA    | NIAGARA FALLS | E. of R.R. #70 &  | Welland Line | 30H03 | 17     | 649400    | 4768570                                 |       | *   | *  | 88 |
| 82    | x 8119   | NIAGARA    | FORT ERIE     | Fleet Industries  |              | 30L15 | 17     | 669500    | 4754500                                 | *     | *   | *  | A7 |
| 1     | A 140101 | WATERLOO   | CAMBRIDGE     | PT 1              | 2            | 40P08 | 17     | 555940    | 4803650                                 | 1975  | 3   | 24 | A1 |
| 2     | A 140102 | WATERLOO   | CAMBRIDGE     | PT 9              | 2            | 40P08 | 17     | 554280    | 4807540                                 | 1975  | 1   | 28 | A5 |
| 3     | A 140103 | WATERLOO   | CAMBRIDGE     | 7                 | 1            | 40P08 | 17     | 553650    | 4806850                                 | 1976  | 1   | 15 | A5 |
| 4     | A 140202 | WATERLOO   | KITCHENER     | 3,5,48            | PLAN 10      | 40P08 | 17     | 543150    | 4805750                                 | 1979  | 12  | 31 | A1 |
| 5     | A 140502 | WATERLOO   | WELLESLEY     | 12                | 7            | 40P10 | 17     | 520490    | 4818400                                 | 1979  | 5   | 55 | A6 |
| 6     | A 140702 | WATERLOO   | MOOFMICH      | PT 87 N1/2; in Ge | rman Co. tr  | 40P08 | 17     | 552310    | 4814575                                 | 1976  | 8   | 16 | A5 |
| 7     | x 0082   | WATERLOO   | WELLESLEY     | 10                | 4            | 40P07 | 17     | 521550    | 4815450                                 | 1964  | *   | *  | 88 |
| 8     | x 0083   | WATERLOO   | WATERLOO      | University Ave. & | Hwy 85       | 40P08 | 17     | 540450    | 4814600                                 | 1964  | *   | *  | B7 |
| 9     | x 0084   | WATERLOO   | WATERLOO      | University Ave. E | . of Hwy 85  | 40P07 | 17     | 539400    | 4814775                                 | 1957  | *   | *  | B7 |
| 10    | x 0085   | WATERLOO   | WATERLOO      | Caroline & Erb St |              | 40P07 | 17     | 538100    | 4812325                                 | 1945  | *   | *  | NP |
| 11    | x 0086   | WATERLOO   | WATERLOO      | Lincoln Rd.       |              | 40P07 | 17     | 539525    | 4813500                                 | 1964  | *   | *  | NP |