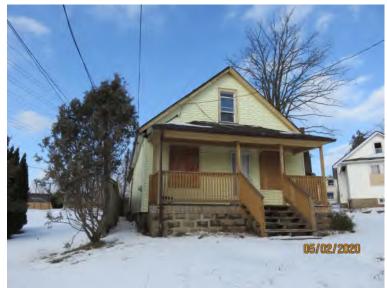

## (b) Specific Observations at Phase One Property

- 1. Provide the following, based on the investigation referred to in paragraph 1 of subsection 13 (1),
- i. a general description of structures and other improvements, including the number and age of buildings,

| Address                  | Development                                                                              | Exterior                                                                                                                                                                                                                                               |
|--------------------------|------------------------------------------------------------------------------------------|--------------------------------------------------------------------------------------------------------------------------------------------------------------------------------------------------------------------------------------------------------|
| 5619 Murray Street       | two storey dwelling with walkout basement                                                | <ul> <li>stone foundation walls for basement,</li> <li>brick exterior on main floor,</li> <li>coarse stucco finish on second floor</li> <li>shingled roof</li> <li>stairway on the west elevation</li> <li>chimney at central north portion</li> </ul> |
| 5643 Murray Street       | one and half storey<br>building with basement                                            | <ul> <li>stone foundation walls for basement,</li> <li>vinyl cladding on walls</li> <li>shingled roof</li> <li>porch and stairways at the south and northeast</li> <li>chimney at central west portion</li> </ul>                                      |
| 6285 Main Street         | two storey dwelling with<br>basement<br>concrete slab at west side<br>(former auto shed) | <ul> <li>stone foundation walls for basement,</li> <li>brick exterior on main floor,</li> <li>vinyl clad walls on second floor</li> <li>shingled roof</li> <li>metal stairway on west elevation,</li> <li>chimney at east portion</li> </ul>           |
| 6289 Main Street         | one and half storey<br>building with basement                                            | <ul> <li>stone foundation walls for basement,</li> <li>vinyl clad walls</li> <li>shingled roof</li> <li>chimney at central portion</li> </ul>                                                                                                          |
| Part of Murray<br>Street | roadway                                                                                  | <ul> <li>asphalt paved,</li> <li>concrete sidewalk along the north,</li> <li>grassed landscape areas to the north and south</li> </ul>                                                                                                                 |

The basements were generally 6ft in height with the floor level located about 4ft below exterior grades. A wooden fence was present along the western perimeter of 5643 Murray Street (beyond the Phase One Property limits). Large trees were present along the Main Street and around the dwellings. A concrete slab (former auto shed) was present at the west side of the dwelling at 6285 Main Street. Remnants of a former garage and asphalt/concrete pavement