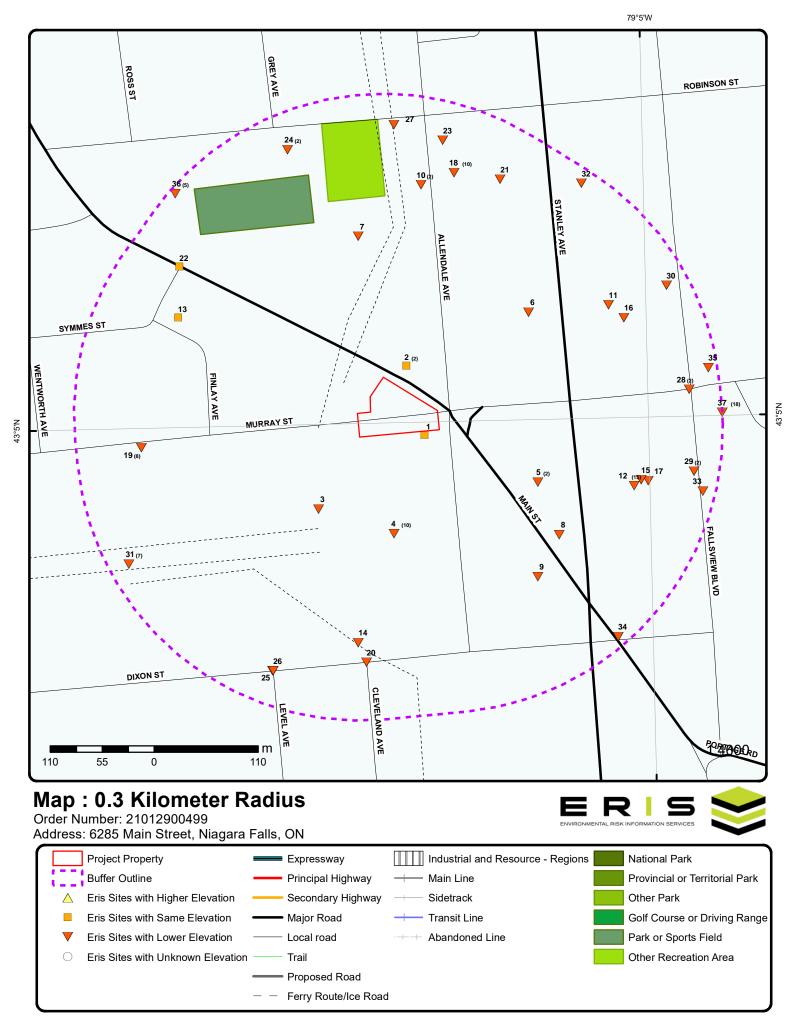

The Phase One Property and the Phase One Study Area are shown in Figure 1.

#### (i) Environmental Risk Information Service

The Environmental Risk Information Service (ERIS) report includes a search of federal, provincial and private databases within a 300m buffer from the boundaries of the Phase One Property. The ERIS report is presented in Appendix G. The 300m buffer is a standard search distance for ERIS. The databases encompass the records required under Section 7.i to 7.xi. of Schedule D, Phase One Environmental Site Assessments Part II Records Review Environmental Source Information - some of the records are detailed under 4.(b)(ii) and 4.(b)(iii) further below.