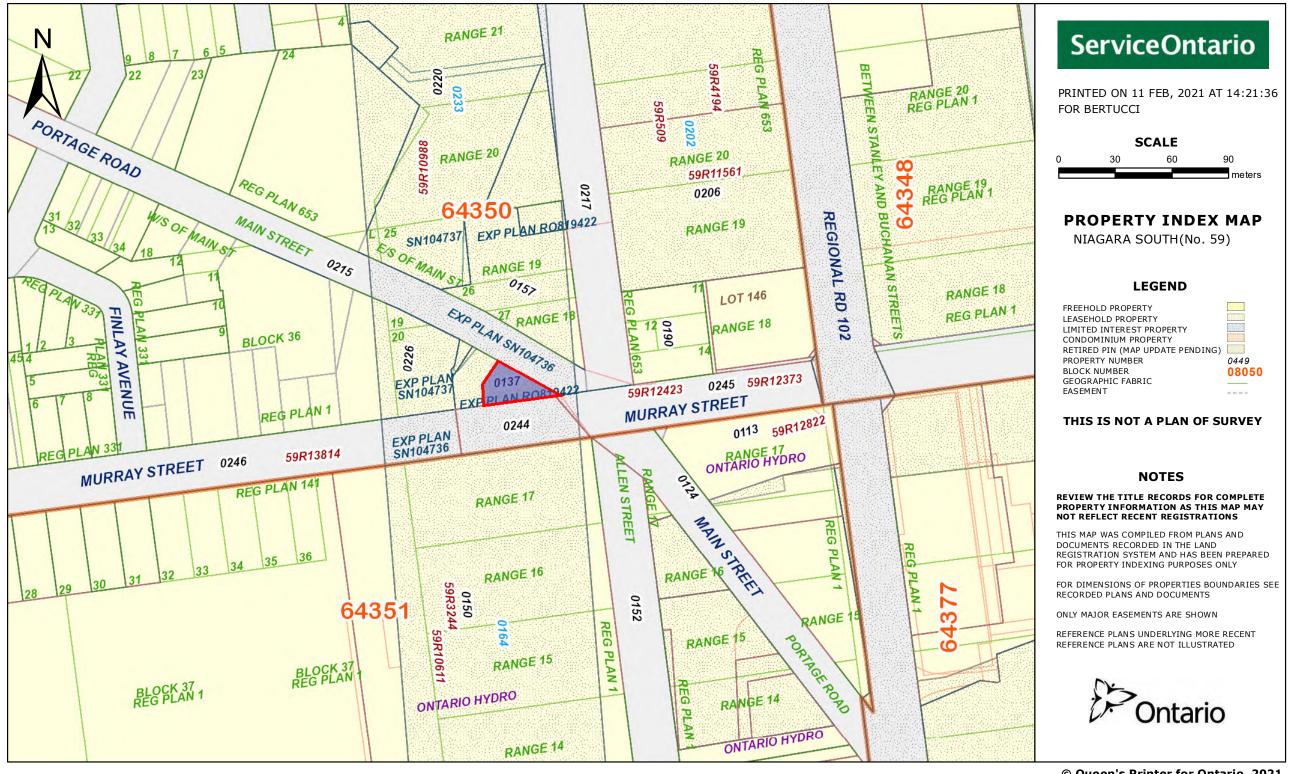

Legal Description: See attached Legal Survey and information provided by the Client Assessment Roll Numbers:

(obtained from Niagara Peninsula Conservation Authority Watershed Explorer)

- 5619 Murray Street 27250700040630000000
- 5643 Murray Street 27250700040640000000
- 6285 Main Street 27250700040610000000
- 6289 Main Street 27250700040620000000
- Murray Street allowance 27250700040645000000

Property Identifier Numbers (PIN): from survey and information provided by the Client

- 64350-0136 (LT)
- 64350-0135 (LT)
- 64350-0137 (LT)
- 64350-0244 (LT)

Area: 0.8 acres

Centroid Geographical Coordinates: Zone 17, 655750 E, 4771859 N