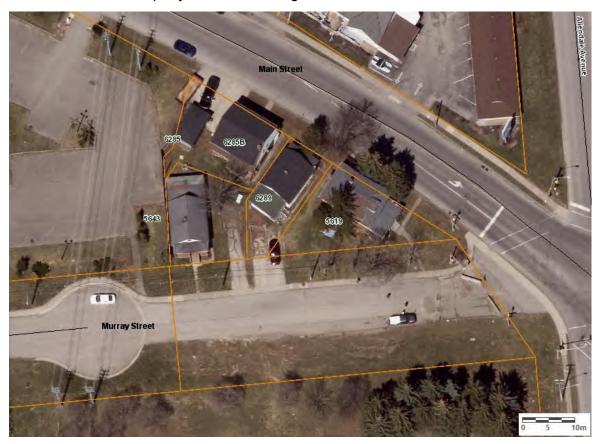

Landscape features with grassed areas and trees were present for all residential parcels, with a concrete slab of a former auto shed located at the west side of the dwelling at 6285 Main Street.

Layout of the Phase One Property is shown in Image No. 1 below:

Image No. 1: 2018 Aerial imagery showing the Phase One Property (from Niagara Region Navigator interactive map application)