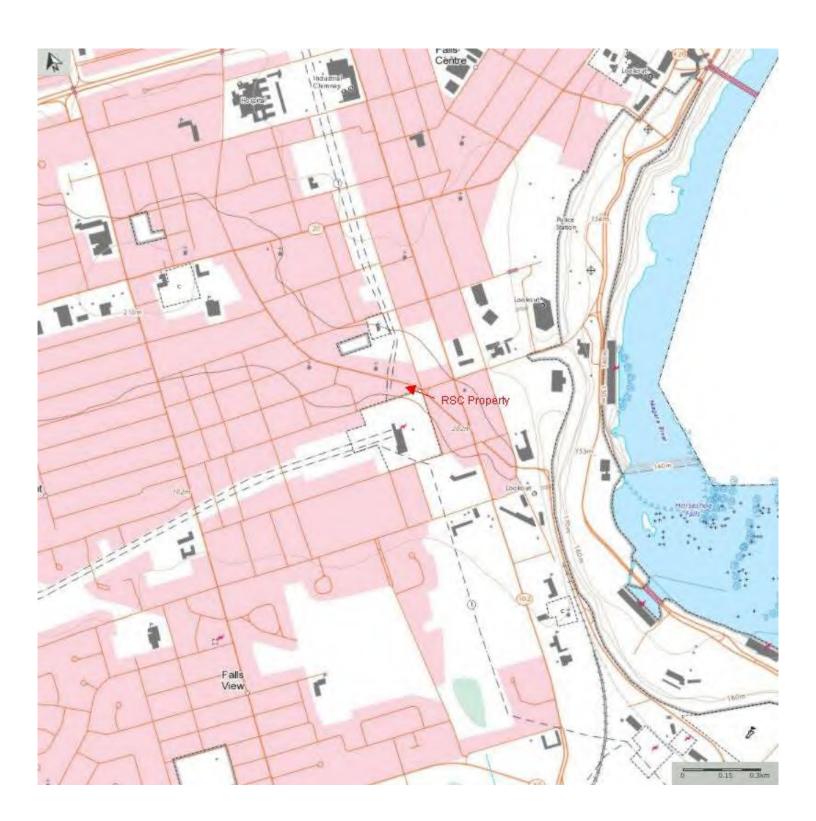

- historical land uses around the Phase One Property have been agricultural, residential, commercial or industrial,
- As shown in Image No. 2 below, the nearest landfill is located approximately 775m in the northwest orientation. The domestic landfill X8036 is a domestic landfill Class A7 which was closed in 1958. All other landfills are at a considerable distance from the Phase One Property, and are classified as either domestic A7 or NP (i.e. no potential for impact).

Image No. 2: 2018 Aerial Showing Closed Landfill Inventory in Niagara Falls, Ontario (Google Earth)

|       |          | ********** |               |                   |              |       | ****** |           |                                         |       |     |    |    |
|-------|----------|------------|---------------|-------------------|--------------|-------|--------|-----------|-----------------------------------------|-------|-----|----|----|
| MAP   | SITE     |            |               | LOT               |              |       | UTI    | M COORDIN | ATES                                    |       | CLO |    |    |
| 10 NO | NO       | COUNTY     | MUNICIPALITY  | OR STREET NO      | CONCESS      | NIS   | ZONE   | EAST      | NORTH                                   | YEAR/ |     |    |    |
| _     |          |            |               |                   |              |       |        |           |                                         | 1958  |     | *  | A7 |
| 59    | X 8036   | NIAGARA    | NIAGARA FALLS | Valley Way Rd.    |              | 30M03 | 17     | 654900    | 4772450                                 | 1968  |     |    | A7 |
| 60    | X 8037   | NIAGARA    | NIAGARA FALLS | McLeod Rd.        |              | 30M03 | 200    | 655150    | 100000                                  | 0.000 |     |    |    |
| 61    | x 8038   | NIAGARA    | NIAGARA FALLS | Victoria Ave.     |              | 30M03 | 17     | 656500    | 4775600                                 | 1962  |     |    | A7 |
| 62    | X 8039   | NIAGARA    | NIAGARA FALLS | Stanley & Elm     |              | 30M03 | 17     |           | 4773900                                 | 1925  |     |    | NP |
| 63    | x 8040   | NIAGARA    | NIAGARA FALLS | Fairview Cemetery |              | 30M03 | 17     | 655550    | 4774400                                 | 1925  | *   | *  | NP |
|       | x 8041   | NIAGARA    | PORT COLBORNE | Cement Rd. & Lake |              | 30L14 | 17     | 644070    | 701111111111111111111111111111111111111 | *     | *   | *  | NP |
| 65    | x 8042   | NIAGARA    | PORT COLBORNE | 1                 | 1            | 30L14 | 17     | 653850    | 4749650                                 | 1973  |     |    | NP |
| 66    | x 8043   | NIAGARA    | NIAGARA FALLS | 7                 | 2            | 30M03 | 17     |           | 4762400                                 | 1970  | *   |    | A4 |
| 67    | x 8044   | NIAGARA    | PORT COLBORNE | 9-10              | 3            | 30L14 | 17     | 650750    | 4764150                                 | 1970  | *   | *  | 88 |
| 68    | x 8045   | NIAGARA    | PORT COLBORNE | 23                | 3            | 30L14 | 17     | 646300    | 4753375                                 | 1970  |     | *  | NP |
| 71    | x 8048   | NIAGARA    | PORT COLBORNE | 4                 | 1            | 30L14 | 17     | 652700    | 4749275                                 |       | *   | *  | NP |
| 72    | x 8049   | NIAGARA    | FORT ERIE     | Winger Rd.        |              | 30L14 | 17     | 777       | 4754075                                 | 1979  | *   | *  | B5 |
| 73    | x 8050   | NIAGARA    | FORT ERIE     | Thompson Rd.      |              | 30L15 | 17     | 668225    | 4754525                                 | 1960  | *   | *  | 88 |
| 75    | x 8052   | NIAGARA    | THOROLD       | Ontario Paper     |              | 30H03 | 17     | 647150    | 4774125                                 |       | *   | *  | BZ |
| 76    | x 8053   | NIAGARA    | GRIMSBY       | Elizabeth Ave.    |              | 30H04 | 17     | 617525    | 4784175                                 | 1963  | *   |    | A7 |
| 77    | x 8054   | NIAGARA    | GRIMSBY       | 2                 | 5            | 30H04 | 17     | 618850    | 4779125                                 | 1956  | *   | *  | 88 |
| 78    | x 8055   | NIAGARA    | GRIMSBY       | Robinson St.      |              | 30H04 | 17     | 617350    | 4783125                                 | 1960  | *   |    | NP |
| 81    | x 8058   | NIAGARA    | NIAGARA FALLS | E. of R.R. #70 &  | Welland Line | 30H03 | 17     | 649400    | 4768570                                 |       | *   | *  | 88 |
| 82    | x 8119   | NIAGARA    | FORT ERIE     | Fleet Industries  |              | 30L15 | 17     | 669500    | 4754500                                 | *     | *   | *  | A7 |
| 1     | A 140101 | WATERLOO   | CAMBRIDGE     | PT 1              | 2            | 40P08 | 17     | 555940    | 4803650                                 | 1975  | 3   | 24 | A1 |
| 2     | A 140102 | WATERLOO   | CAMBRIDGE     | PT 9              | 2            | 40P08 | 17     | 554280    | 4807540                                 | 1975  | 1   | 28 | A5 |
| 3     | A 140103 | WATERLOO   | CAMBRIDGE     | 7                 | 1            | 40P08 | 17     | 553650    | 4806850                                 | 1976  | 1   | 15 | A5 |
| 4     | A 140202 | WATERLOO   | KITCHENER     | 3,5,48            | PLAN 10      | 40P08 | 17     | 543150    | 4805750                                 | 1979  | 12  | 31 | A1 |
| 5     | A 140502 | WATERLOO   | WELLESLEY     | 12                | 7            | 40P10 | 17     | 520490    | 4818400                                 | 1979  | 5   | 55 | A6 |
| 6     | A 140702 | WATERLOO   | MOOFMICH      | PT 87 N1/2; in Ge | rman Co. tr  | 40P08 | 17     | 552310    | 4814575                                 | 1976  | 8   | 16 | A5 |
| 7     | x 0082   | WATERLOO   | WELLESLEY     | 10                | 4            | 40P07 | 17     | 521550    | 4815450                                 | 1964  | *   | *  | 88 |
| 8     | x 0083   | WATERLOO   | WATERLOO      | University Ave. & | Hwy 85       | 40P08 | 17     | 540450    | 4814600                                 | 1964  | *   | *  | B7 |
| 9     | x 0084   | WATERLOO   | WATERLOO      | University Ave. E | . of Hwy 85  | 40P07 | 17     | 539400    | 4814775                                 | 1957  | *   | *  | B7 |
| 10    | x 0085   | WATERLOO   | WATERLOO      | Caroline & Erb St |              | 40P07 | 17     | 538100    | 4812325                                 | 1945  | *   | *  | NP |
| 11    | x 0086   | WATERLOO   | WATERLOO      | Lincoln Rd.       |              | 40P07 | 17     | 539525    | 4813500                                 | 1964  | *   | *  | NP |