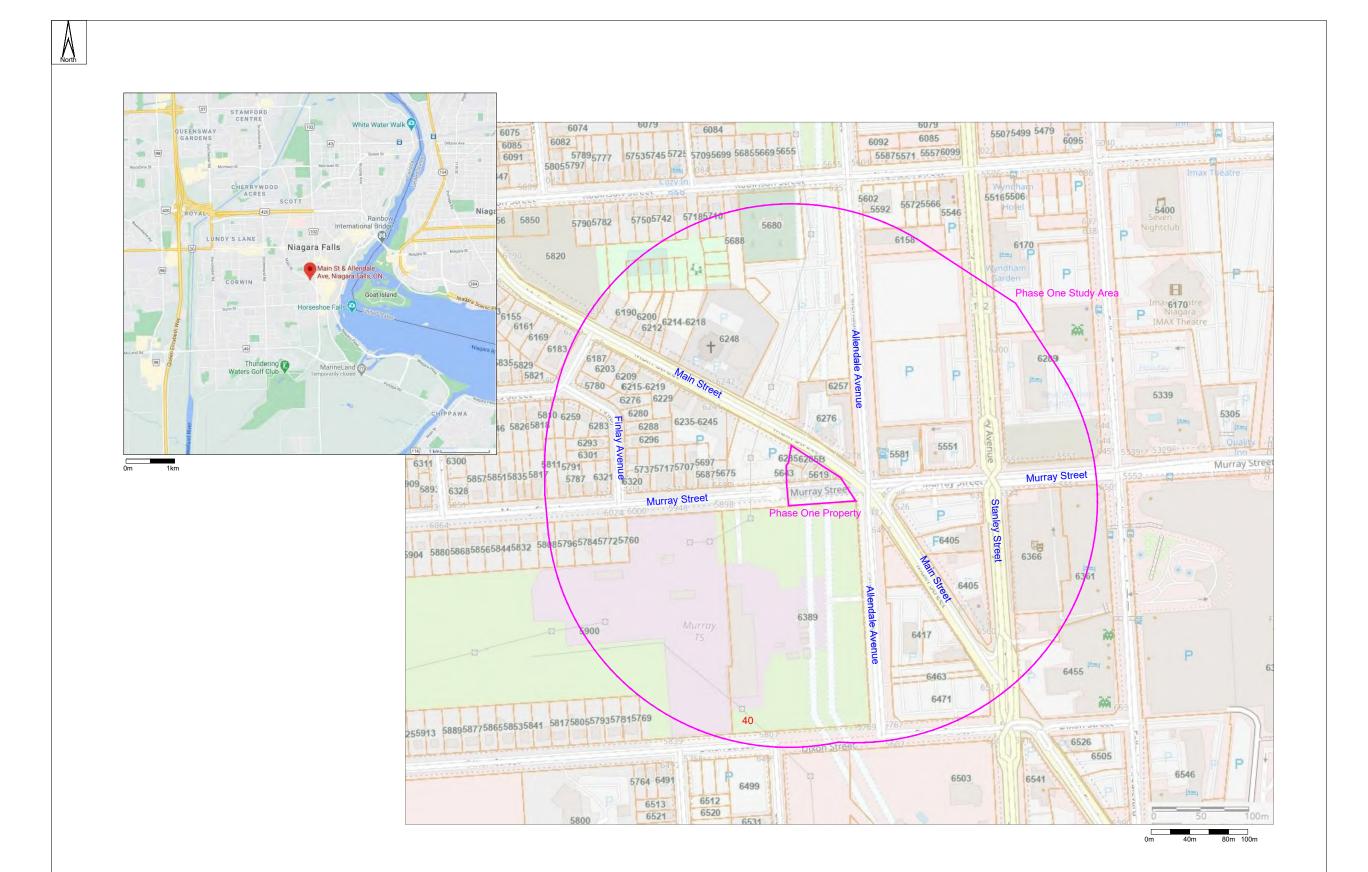

## (i) Phase One Study Area Determination

The Phase One Study Area was determined to include properties that are located within 250m from the boundaries of the Phase One Property for the following reasons:

The Phase One Property and the Phase One Study Area are shown in Figure 1.