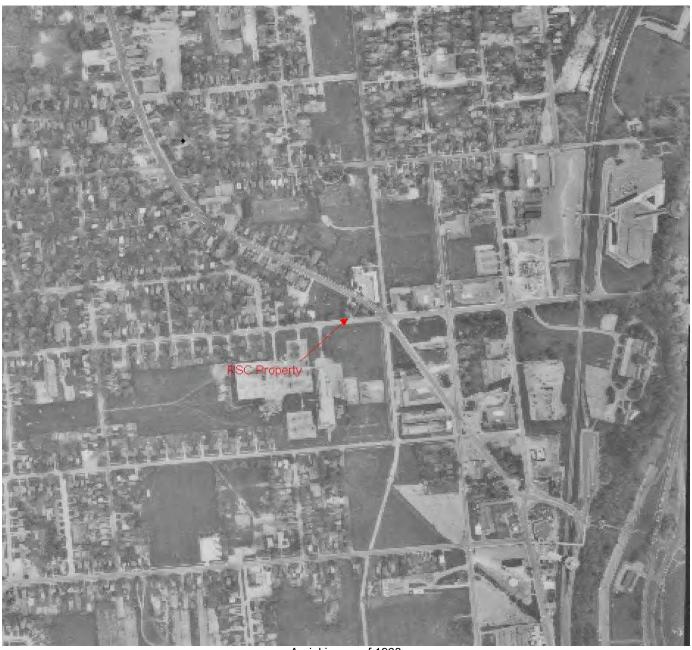

- historical land uses around the Phase One Property have been agricultural, residential, commercial or industrial,
- As shown in Image No. 2 below, the nearest landfill is located approximately 775m in the northwest orientation. The domestic landfill X8036 is a domestic landfill Class A7 which was closed in 1958. All other landfills are at a considerable distance from the Phase One Property, and are classified as either domestic A7 or NP (i.e. no potential for impact).

Image No. 2: 2018 Aerial Showing Closed Landfill Inventory in Niagara Falls, Ontario (Google Earth)

|       |          | ********** |               |                   |              |       | ****** |           |                                         |       |     |    |    |
|-------|----------|------------|---------------|-------------------|--------------|-------|--------|-----------|-----------------------------------------|-------|-----|----|----|
| MAP   | SITE     |            |               | LOT               |              |       | UTI    | M COORDIN | ATES                                    |       | CLO |    |    |
| 10 NO | NO       | COUNTY     | MUNICIPALITY  | OR STREET NO      | CONCESS      | NIS   | ZONE   | EAST      | NORTH                                   | YEAR/ |     |    |    |
| _     |          |            |               |                   |              |       |        |           |                                         | 1958  |     | *  | A7 |
| 59    | X 8036   | NIAGARA    | NIAGARA FALLS | Valley Way Rd.    |              | 30M03 | 17     | 654900    | 4772450                                 | 1968  |     |    | A7 |
| 60    | X 8037   | NIAGARA    | NIAGARA FALLS | McLeod Rd.        |              | 30M03 | 200    | 655150    | 100000                                  | 0.000 |     |    |    |
| 61    | x 8038   | NIAGARA    | NIAGARA FALLS | Victoria Ave.     |              | 30M03 | 17     | 656500    | 4775600                                 | 1962  |     |    | A7 |
| 62    | X 8039   | NIAGARA    | NIAGARA FALLS | Stanley & Elm     |              | 30M03 | 17     |           | 4773900                                 | 1925  |     |    | NP |
| 63    | x 8040   | NIAGARA    | NIAGARA FALLS | Fairview Cemetery |              | 30M03 | 17     | 655550    | 4774400                                 | 1925  | *   | *  | NP |
|       | x 8041   | NIAGARA    | PORT COLBORNE | Cement Rd. & Lake |              | 30L14 | 17     | 644070    | 701111111111111111111111111111111111111 | *     | *   | *  | NP |
| 65    | x 8042   | NIAGARA    | PORT COLBORNE | 1                 | 1            | 30L14 | 17     | 653850    | 4749650                                 | 1973  |     |    | NP |
| 66    | x 8043   | NIAGARA    | NIAGARA FALLS | 7                 | 2            | 30M03 | 17     |           | 4762400                                 | 1970  | *   |    | A4 |
| 67    | x 8044   | NIAGARA    | PORT COLBORNE | 9-10              | 3            | 30L14 | 17     | 650750    | 4764150                                 | 1970  | *   | *  | 88 |
| 68    | x 8045   | NIAGARA    | PORT COLBORNE | 23                | 3            | 30L14 | 17     | 646300    | 4753375                                 | 1970  |     | *  | NP |
| 71    | x 8048   | NIAGARA    | PORT COLBORNE | 4                 | 1            | 30L14 | 17     | 652700    | 4749275                                 |       | *   | *  | NP |
| 72    | x 8049   | NIAGARA    | FORT ERIE     | Winger Rd.        |              | 30L14 | 17     | 777       | 4754075                                 | 1979  | *   | *  | B5 |
| 73    | x 8050   | NIAGARA    | FORT ERIE     | Thompson Rd.      |              | 30L15 | 17     | 668225    | 4754525                                 | 1960  | *   | *  | 88 |
| 75    | x 8052   | NIAGARA    | THOROLD       | Ontario Paper     |              | 30H03 | 17     | 647150    | 4774125                                 |       | *   | *  | BZ |
| 76    | x 8053   | NIAGARA    | GRIMSBY       | Elizabeth Ave.    |              | 30H04 | 17     | 617525    | 4784175                                 | 1963  | *   |    | A7 |
| 77    | x 8054   | NIAGARA    | GRIMSBY       | 2                 | 5            | 30H04 | 17     | 618850    | 4779125                                 | 1956  | *   | *  | 88 |
| 78    | x 8055   | NIAGARA    | GRIMSBY       | Robinson St.      |              | 30H04 | 17     | 617350    | 4783125                                 | 1960  | *   |    | NP |
| 81    | x 8058   | NIAGARA    | NIAGARA FALLS | E. of R.R. #70 &  | Welland Line | 30H03 | 17     | 649400    | 4768570                                 |       | *   | *  | 88 |
| 82    | x 8119   | NIAGARA    | FORT ERIE     | Fleet Industries  |              | 30L15 | 17     | 669500    | 4754500                                 | *     | *   | *  | A7 |
| 1     | A 140101 | WATERLOO   | CAMBRIDGE     | PT 1              | 2            | 40P08 | 17     | 555940    | 4803650                                 | 1975  | 3   | 24 | A1 |
| 2     | A 140102 | WATERLOO   | CAMBRIDGE     | PT 9              | 2            | 40P08 | 17     | 554280    | 4807540                                 | 1975  | 1   | 28 | A5 |
| 3     | A 140103 | WATERLOO   | CAMBRIDGE     | 7                 | 1            | 40P08 | 17     | 553650    | 4806850                                 | 1976  | 1   | 15 | A5 |
| 4     | A 140202 | WATERLOO   | KITCHENER     | 3,5,48            | PLAN 10      | 40P08 | 17     | 543150    | 4805750                                 | 1979  | 12  | 31 | A1 |
| 5     | A 140502 | WATERLOO   | WELLESLEY     | 12                | 7            | 40P10 | 17     | 520490    | 4818400                                 | 1979  | 5   | 55 | A6 |
| 6     | A 140702 | WATERLOO   | MOOFMICH      | PT 87 N1/2; in Ge | rman Co. tr  | 40P08 | 17     | 552310    | 4814575                                 | 1976  | 8   | 16 | A5 |
| 7     | x 0082   | WATERLOO   | WELLESLEY     | 10                | 4            | 40P07 | 17     | 521550    | 4815450                                 | 1964  | *   | *  | 88 |
| 8     | x 0083   | WATERLOO   | WATERLOO      | University Ave. & | Hwy 85       | 40P08 | 17     | 540450    | 4814600                                 | 1964  | *   | *  | B7 |
| 9     | x 0084   | WATERLOO   | WATERLOO      | University Ave. E | . of Hwy 85  | 40P07 | 17     | 539400    | 4814775                                 | 1957  | *   | *  | B7 |
| 10    | x 0085   | WATERLOO   | WATERLOO      | Caroline & Erb St |              | 40P07 | 17     | 538100    | 4812325                                 | 1945  | *   | *  | NP |
| 11    | x 0086   | WATERLOO   | WATERLOO      | Lincoln Rd.       |              | 40P07 | 17     | 539525    | 4813500                                 | 1964  | *   | *  | NP |