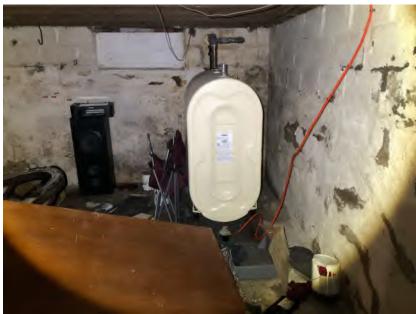

| Address               | Vent or Fill Pipes                                                         | Tank Type & Condition                                                         | Environmental Concern |
|-----------------------|----------------------------------------------------------------------------|-------------------------------------------------------------------------------|-----------------------|
| 5619 Murray<br>Street | A cut pipe was observed on the north end of the east wall in the basement. | unknown                                                                       | possible              |
| 5643 Murray<br>Street | Two cut pipes were evident on the northwest portion of the basement.       | unknown                                                                       | possible              |
| 6285 Main Street      | Vent and fill pipes were present on the north end of the west wall.        | The 454L tank was newer and in good condition with a drip tray at the bottom. | possible              |
| 6289 Main Street      | Two cut pipes were evident on the northwest corner in the basement.        | unknown                                                                       | possible              |