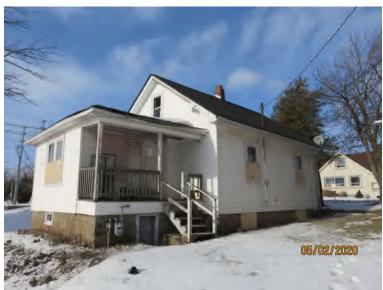

| Address                  | Development                                                                              | Exterior                                                                                                                                                                                                                                               |
|--------------------------|------------------------------------------------------------------------------------------|--------------------------------------------------------------------------------------------------------------------------------------------------------------------------------------------------------------------------------------------------------|
| 5619 Murray Street       | two storey dwelling with walkout basement                                                | <ul> <li>stone foundation walls for basement,</li> <li>brick exterior on main floor,</li> <li>coarse stucco finish on second floor</li> <li>shingled roof</li> <li>stairway on the west elevation</li> <li>chimney at central north portion</li> </ul> |
| 5643 Murray Street       | one and half storey<br>building with basement                                            | <ul> <li>stone foundation walls for basement,</li> <li>vinyl cladding on walls</li> <li>shingled roof</li> <li>porch and stairways at the south and northeast</li> <li>chimney at central west portion</li> </ul>                                      |
| 6285 Main Street         | two storey dwelling with<br>basement<br>concrete slab at west side<br>(former auto shed) | <ul> <li>stone foundation walls for basement,</li> <li>brick exterior on main floor,</li> <li>vinyl clad walls on second floor</li> <li>shingled roof</li> <li>metal stairway on west elevation,</li> <li>chimney at east portion</li> </ul>           |
| 6289 Main Street         | one and half storey<br>building with basement                                            | <ul> <li>stone foundation walls for basement,</li> <li>vinyl clad walls</li> <li>shingled roof</li> <li>chimney at central portion</li> </ul>                                                                                                          |
| Part of Murray<br>Street | roadway                                                                                  | <ul> <li>asphalt paved,</li> <li>concrete sidewalk along the north,</li> <li>grassed landscape areas to the north and south</li> </ul>                                                                                                                 |

The basements were generally 6ft in height with the floor level located about 4ft below exterior grades. A wooden fence was present along the western perimeter of 5643 Murray Street (beyond the Phase One Property limits). Large trees were present along the Main Street and around the dwellings. A concrete slab (former auto shed) was present at the west side of the dwelling at 6285 Main Street. Remnants of a former garage and asphalt/concrete pavement