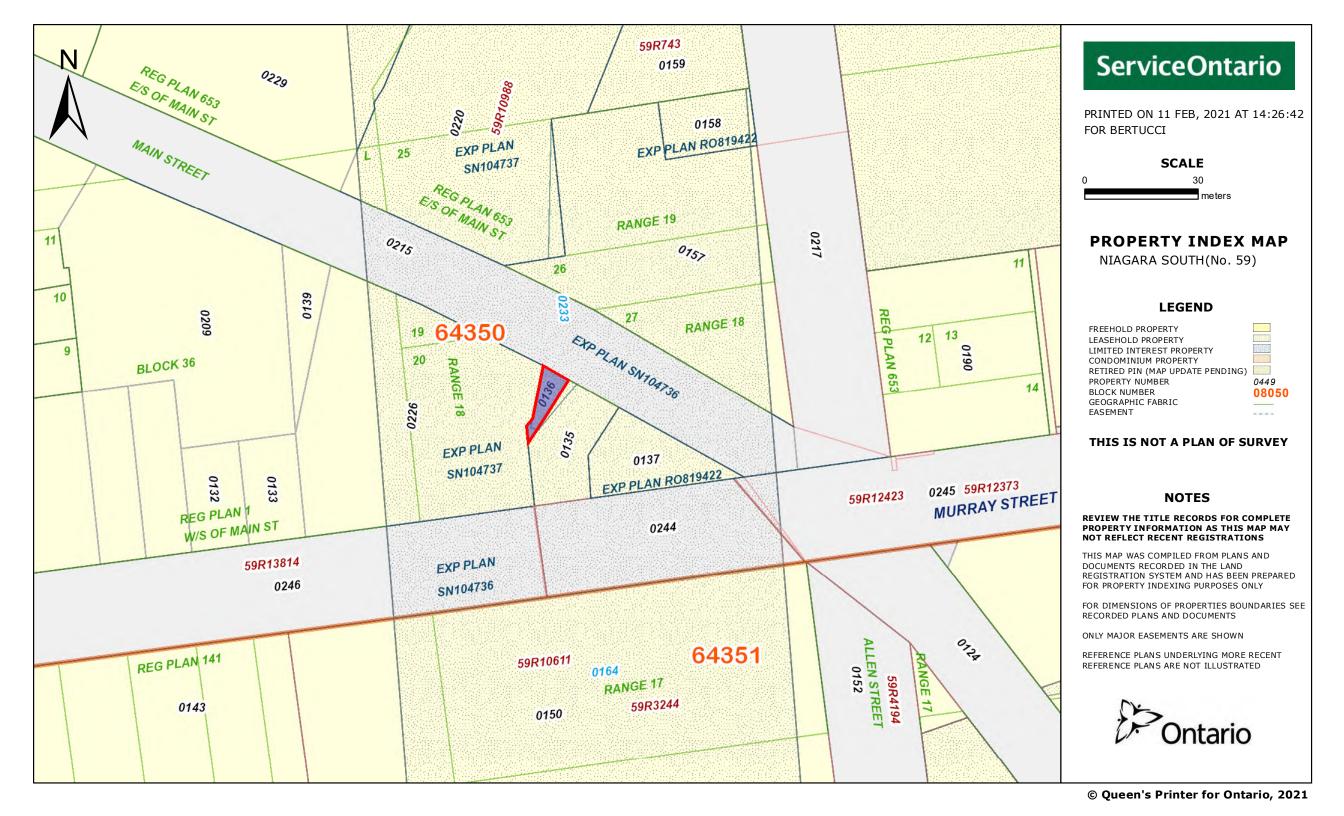

Legal Description: See attached Legal Survey and information provided by the Client Assessment Roll Numbers:

(obtained from Niagara Peninsula Conservation Authority Watershed Explorer)

- 5619 Murray Street 27250700040630000000
- 5643 Murray Street 27250700040640000000
- 6285 Main Street 27250700040610000000
- 6289 Main Street 27250700040620000000
- Murray Street allowance 27250700040645000000

Property Identifier Numbers (PIN): from survey and information provided by the Client

- 64350-0136 (LT)
- 64350-0135 (LT)
- 64350-0137 (LT)
- 64350-0244 (LT)

Area: 0.8 acres

Centroid Geographical Coordinates: Zone 17, 655750 E, 4771859 N

| 5619 Murray Street<br>6289 Main Street                                                                                  | 5643 Murray Street,<br>6285 Main Street                                                                                                                                        | 6285 Main Street                                                                                                                                                               | Part of Murray Street                                                                                                                                                             |  |  |
|-------------------------------------------------------------------------------------------------------------------------|--------------------------------------------------------------------------------------------------------------------------------------------------------------------------------|--------------------------------------------------------------------------------------------------------------------------------------------------------------------------------|-----------------------------------------------------------------------------------------------------------------------------------------------------------------------------------|--|--|
| 64350-0137 (LT)                                                                                                         | 64350-0135 (LT)                                                                                                                                                                | 64350-0136 (LT)                                                                                                                                                                | 64350-0244 (LT)                                                                                                                                                                   |  |  |
| 1798 - Crown<br>1798-1996: Private<br>individuals<br>1996-2004: Numbered<br>company<br>2004: Zeljko Holdings<br>Limited | 1798 - Crown<br>1798-1953: Private<br>individuals<br>1953-1956: Hydro<br>Electric Power<br>Commission of Ontario<br>1956-1998: Private<br>individuals<br>1998: Zeljko Holdings | 1798 - Crown<br>1798-1953: Private<br>individuals<br>1953-1956: Hydro<br>Electric Power<br>Commission of Ontario<br>1956-1998: Private<br>individuals<br>1998: Zeljko Holdings | 1798 - Crown<br>1798-1892: Private<br>individuals<br>1892-2008: Village of<br>Niagara Falls<br>2008-2010: Corporation<br>of the City of Niagara<br>Falls (including<br>easements) |  |  |