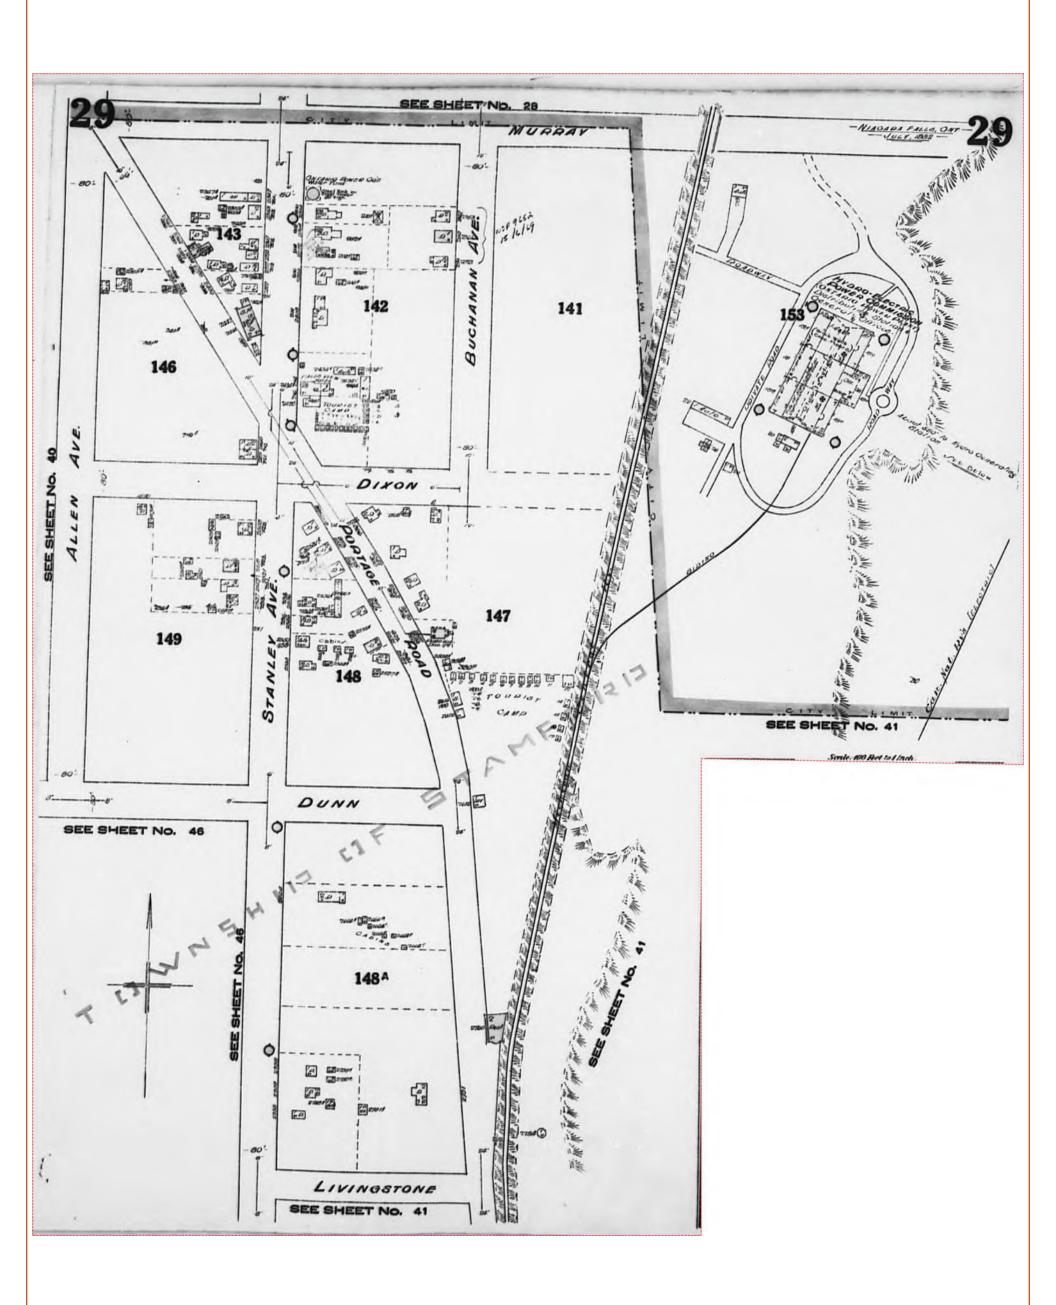

The vicinity of the Phase One Property was undeveloped and belonged to Falls Company.

Ontario County Map 1862 showing vicinity of Phase One Property

Fire Insurance Plan from 1932, Sheet 40, obtained from OPTA Historical Environmental Services indicated that four dwellings and Murray Street were present at the Phase One Property.

#### (iii) Fire Insurance Plans & Street Directories

Fire Insurance Plans (FIP) were obtained from Environmental Risk Information Service (ERIS) through OPTA Historical Environmental Services Enviroscan (from the Catalogue of Canadian Fire Insurance Plans 1875-1975). FIPs for year 1932 and 1965 were available and are summarized below:

• (1932) Volume: Niagara Falls - Chippawa Firemap: 28 - This map depicted the Phase One Study Area northeast of the Phase One Property. Across the intersection of Murray Street, Main

Street and Allan Avenue was a tourist camp with several cabins and a storey building. Most of the lands beyond were vacant with isolated dwellings. No environmental concerns were identified within the 250m distance.

- (1932) Volume: Niagara Falls Chippawa Firemap: 29 This map depicted the Phase One Study Area southeast of the Phase One Property. Further to the southeast were dwellings. No environmental concerns were identified within the 250m distance.
- (1932) Volume: Niagara Falls Chippawa Firemap: 40 This map contained the Phase One Property. There were four dwellings, with Murray Street at the south portion. Addresses and structure details were shown as follows:
  - 5619 Murray Street two and half storey dwelling with address of 1619,
  - o 5643 Murray Street one and half storey dwelling with address of 1643,
  - o 6285 Main Street one and half storey dwelling with address of 2285,
  - 6289 Main Street one and half storey dwelling with address of 2289, and an auto shed at the south side.

To the north across Main Street was a tourist camp followed by dwellings. Within the study area were undeveloped lands or residential developments.

To the south across Murray Street (Township of Stamford) was Hydro-electric Transformer Station (at 1652 Murray Street) with several transformer pads, and cooling wells to the south. Hydro-electric high power lines were shown to the west of the transformers. Due to proximity, the transformers are considered an environmental concern.