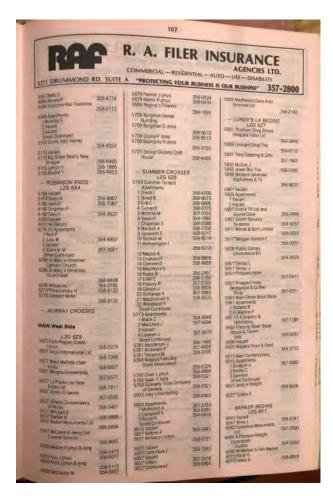

#### (iii) Fire Insurance Plans & Street Directories

Fire Insurance Plans (FIP) were obtained from Environmental Risk Information Service (ERIS) through OPTA Historical Environmental Services Enviroscan (from the Catalogue of Canadian Fire Insurance Plans 1875-1975). FIPs for year 1932 and 1965 were available and are summarized below:

• (1932) Volume: Niagara Falls - Chippawa Firemap: 28 - This map depicted the Phase One Study Area northeast of the Phase One Property. Across the intersection of Murray Street, Main

Street and Allan Avenue was a tourist camp with several cabins and a storey building. Most of the lands beyond were vacant with isolated dwellings. No environmental concerns were identified within the 250m distance.

- (1932) Volume: Niagara Falls Chippawa Firemap: 29 This map depicted the Phase One Study Area southeast of the Phase One Property. Further to the southeast were dwellings. No environmental concerns were identified within the 250m distance.
- (1932) Volume: Niagara Falls Chippawa Firemap: 40 This map contained the Phase One Property. There were four dwellings, with Murray Street at the south portion. Addresses and structure details were shown as follows:
  - 5619 Murray Street two and half storey dwelling with address of 1619,
  - o 5643 Murray Street one and half storey dwelling with address of 1643,
  - o 6285 Main Street one and half storey dwelling with address of 2285,
  - 6289 Main Street one and half storey dwelling with address of 2289, and an auto shed at the south side.

To the north across Main Street was a tourist camp followed by dwellings. Within the study area were undeveloped lands or residential developments.

To the south across Murray Street (Township of Stamford) was Hydro-electric Transformer Station (at 1652 Murray Street) with several transformer pads, and cooling wells to the south. Hydro-electric high power lines were shown to the west of the transformers. Due to proximity, the transformers are considered an environmental concern.

- (1965) Volume: Niagara Falls Volume 1 Firemap: 148 This map contained the Phase One Property and was labelled as dwellings, though the structures were not shown. Across Main Street to the north was Catarac Motel with a one storey L-shaped building and several single storey structures and a pool. Further to the west and north were residential developments or undeveloped lands, including a church. No environmental concerns were identified within the 250m distance.
- (1965) Volume: Niagara Falls Volume 1 Firemap: 149 This map depicted the Phase One Study Area northeast of the Phase One Property. Across the intersection of Murray Street, Main Street and Allen Avenue was Rainbow Motel and Your Host Motel with one storey buildings. Further to the north and east were undeveloped lands or motel buildings. To the north at 230m at 2152-2162 Allen Avenue was Zippo Mfg. Co. Canada Ltd. with a one storey building shown as cigarette lighter assembly. Due to significant distance and trans-gradient orientation this is not anticipated to pose an environmental concern onto the Phase One Property. No environmental concerns were identified within the 250m distance.
- (July 1965) Volume: Niagara Falls Volume 1 Firemap: 150 This map at the south side of Murray Street depicted the Hydro-electric Transformer Station, at 1652 Murray Street, with several transformer pads, and cooling wells to the south. Due to proximity, the transformers are considered an environmental concern.
- (1965) Volume: Niagara Falls Volume 1 Firemap: 151 This map depicted the Phase One Study Area southeast of the Phase One Property and contained several motels. No environmental concerns were identified within the 250m distance.

Vernon's City of Niagara Falls (Ontario) directories between the years 1962 to 2014 (at 5 year intervals) were researched at the City of Toronto Reference Library on July 28, 2021. Streets researched in the vicinity of the Phase One Property included Main Street, Murray Street, Allendale Avenue, Finlay

Avenue and Stanley Avenue. Identified environmental concerns are summarized below:

| Address                                                                                                  | Listing Information                                                                                                                                                                                                      | Environmental Concern           |
|----------------------------------------------------------------------------------------------------------|--------------------------------------------------------------------------------------------------------------------------------------------------------------------------------------------------------------------------|---------------------------------|
| Murray Street South Side<br>(Former 5800 Murray from 1970 to<br>1992 - 1800 Murray from 1962 to<br>1970) | 1962 - 2014: Ont Hydro Niagara<br>Region                                                                                                                                                                                 | Yes, due to proximity           |
| Murray and Allen Av Crosses<br>(Former 5900 Murray until 1992)                                           | 1962 - 2014: Niagara Transformer<br>Station                                                                                                                                                                              | Yes, due to proximity           |
| 6158 Allendale Avenue Since 1970<br>(Former 2152 Allen Avenue)                                           | 2014: Dongbu Canada, S and B Gift<br>Shop, Canadian Health<br>2010: S and B Gift Shop Ltd<br>1966 - 2006: Zippo Manufacturing<br>Company of Canada Ltd.<br>1962: Zippo Mfg Co of Canada Ltd,<br>Niagara Plmbg Sply wrhse | No, due to significant distance |
| 6158 Main Street Since 1970<br>(Former 2158 Main Street)                                                 | 1962 - 1970: Coca-Cola Ltd<br>1974: No listed<br>1980: Vacant<br>1985: Coca-Cola Limited (Storage)<br>1992 - 2000: Vacant<br>2002 - 2014: No Listed                                                                      | No, due to significant distance |

The OPTA documentation and Street Directories are presented in Appendix B.