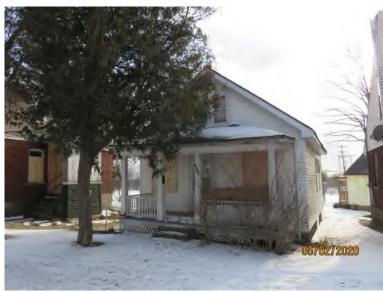

| Address                  | Development                                                                              | Exterior                                                                                                                                                                                                                                               |
|--------------------------|------------------------------------------------------------------------------------------|--------------------------------------------------------------------------------------------------------------------------------------------------------------------------------------------------------------------------------------------------------|
| 5619 Murray Street       | two storey dwelling with walkout basement                                                | <ul> <li>stone foundation walls for basement,</li> <li>brick exterior on main floor,</li> <li>coarse stucco finish on second floor</li> <li>shingled roof</li> <li>stairway on the west elevation</li> <li>chimney at central north portion</li> </ul> |
| 5643 Murray Street       | one and half storey<br>building with basement                                            | <ul> <li>stone foundation walls for basement,</li> <li>vinyl cladding on walls</li> <li>shingled roof</li> <li>porch and stairways at the south and northeast</li> <li>chimney at central west portion</li> </ul>                                      |
| 6285 Main Street         | two storey dwelling with<br>basement<br>concrete slab at west side<br>(former auto shed) | <ul> <li>stone foundation walls for basement,</li> <li>brick exterior on main floor,</li> <li>vinyl clad walls on second floor</li> <li>shingled roof</li> <li>metal stairway on west elevation,</li> <li>chimney at east portion</li> </ul>           |
| 6289 Main Street         | one and half storey<br>building with basement                                            | <ul> <li>stone foundation walls for basement,</li> <li>vinyl clad walls</li> <li>shingled roof</li> <li>chimney at central portion</li> </ul>                                                                                                          |
| Part of Murray<br>Street | roadway                                                                                  | <ul> <li>asphalt paved,</li> <li>concrete sidewalk along the north,</li> <li>grassed landscape areas to the north and south</li> </ul>                                                                                                                 |

The basements were generally 6ft in height with the floor level located about 4ft below exterior grades. A wooden fence was present along the western perimeter of 5643 Murray Street (beyond the Phase One Property limits). Large trees were present along the Main Street and around the dwellings. A concrete slab (former auto shed) was present at the west side of the dwelling at 6285 Main Street. Remnants of a former garage and asphalt/concrete pavement