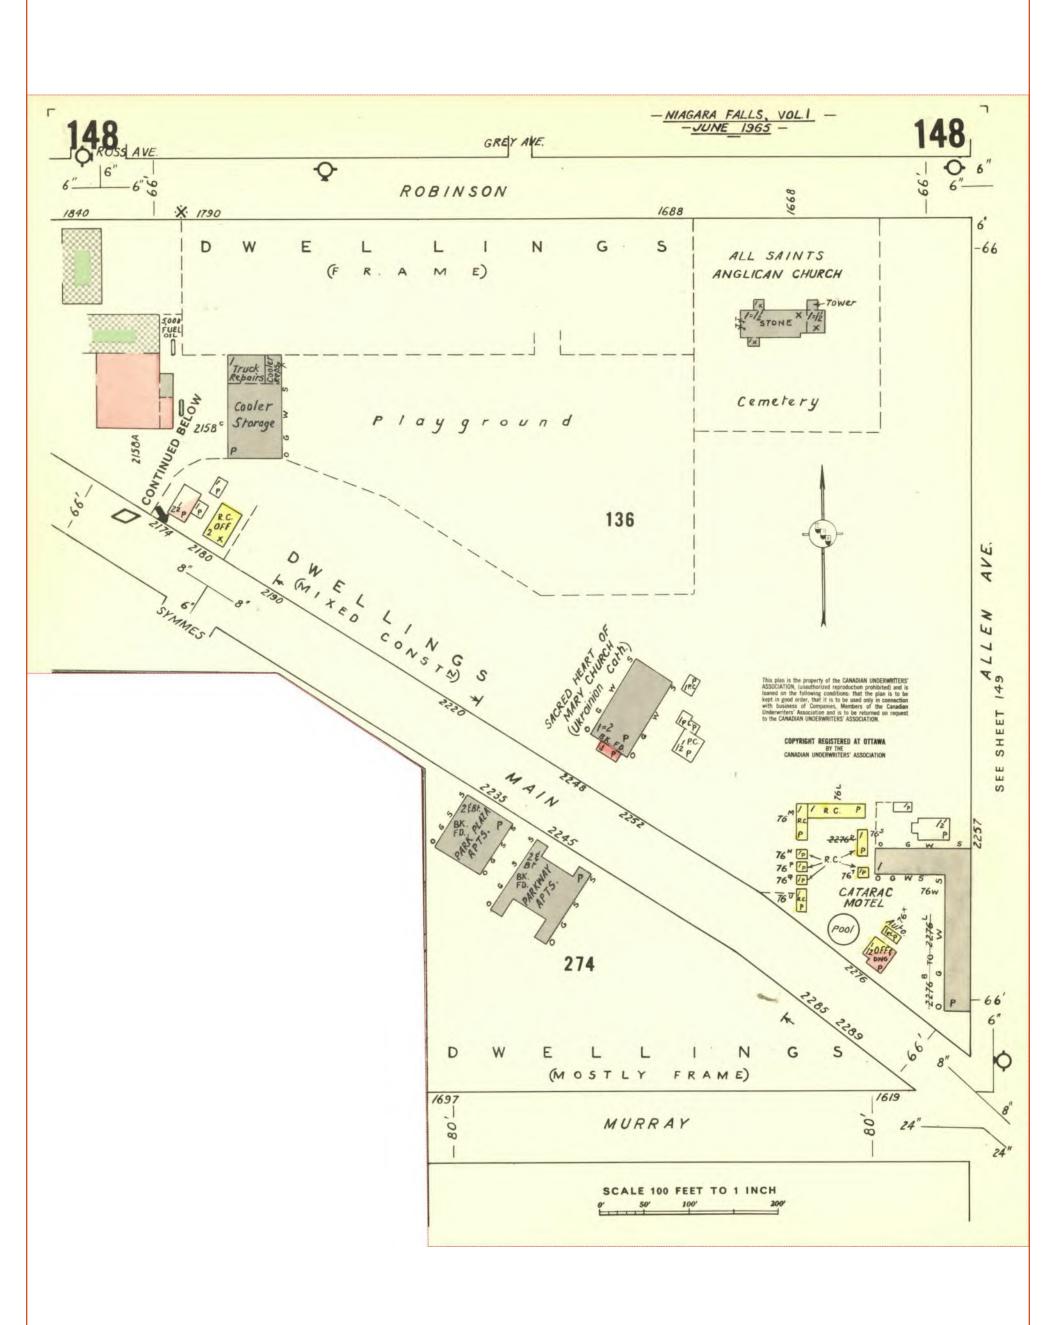

#### (iii) Fire Insurance Plans & Street Directories

Fire Insurance Plans (FIP) were obtained from Environmental Risk Information Service (ERIS) through OPTA Historical Environmental Services Enviroscan (from the Catalogue of Canadian Fire Insurance Plans 1875-1975). FIPs for year 1932 and 1965 were available and are summarized below:

• (1932) Volume: Niagara Falls - Chippawa Firemap: 28 - This map depicted the Phase One Study Area northeast of the Phase One Property. Across the intersection of Murray Street, Main

Street and Allan Avenue was a tourist camp with several cabins and a storey building. Most of the lands beyond were vacant with isolated dwellings. No environmental concerns were identified within the 250m distance.

- (1932) Volume: Niagara Falls Chippawa Firemap: 29 This map depicted the Phase One Study Area southeast of the Phase One Property. Further to the southeast were dwellings. No environmental concerns were identified within the 250m distance.
- (1932) Volume: Niagara Falls Chippawa Firemap: 40 This map contained the Phase One Property. There were four dwellings, with Murray Street at the south portion. Addresses and structure details were shown as follows:
  - 5619 Murray Street two and half storey dwelling with address of 1619,
  - o 5643 Murray Street one and half storey dwelling with address of 1643,
  - o 6285 Main Street one and half storey dwelling with address of 2285,
  - 6289 Main Street one and half storey dwelling with address of 2289, and an auto shed at the south side.

To the north across Main Street was a tourist camp followed by dwellings. Within the study area were undeveloped lands or residential developments.

To the south across Murray Street (Township of Stamford) was Hydro-electric Transformer Station (at 1652 Murray Street) with several transformer pads, and cooling wells to the south. Hydro-electric high power lines were shown to the west of the transformers. Due to proximity, the transformers are considered an environmental concern.

- (1965) Volume: Niagara Falls Volume 1 Firemap: 148 This map contained the Phase One Property and was labelled as dwellings, though the structures were not shown. Across Main Street to the north was Catarac Motel with a one storey L-shaped building and several single storey structures and a pool. Further to the west and north were residential developments or undeveloped lands, including a church. No environmental concerns were identified within the 250m distance.
- (1965) Volume: Niagara Falls Volume 1 Firemap: 149 This map depicted the Phase One Study Area northeast of the Phase One Property. Across the intersection of Murray Street, Main Street and Allen Avenue was Rainbow Motel and Your Host Motel with one storey buildings. Further to the north and east were undeveloped lands or motel buildings. To the north at 230m at 2152-2162 Allen Avenue was Zippo Mfg. Co. Canada Ltd. with a one storey building shown as cigarette lighter assembly. Due to significant distance and trans-gradient orientation this is not anticipated to pose an environmental concern onto the Phase One Property. No environmental concerns were identified within the 250m distance.
- (July 1965) Volume: Niagara Falls Volume 1 Firemap: 150 This map at the south side of Murray Street depicted the Hydro-electric Transformer Station, at 1652 Murray Street, with several transformer pads, and cooling wells to the south. Due to proximity, the transformers are considered an environmental concern.
- (1965) Volume: Niagara Falls Volume 1 Firemap: 151 This map depicted the Phase One Study Area southeast of the Phase One Property and contained several motels. No environmental concerns were identified within the 250m distance.