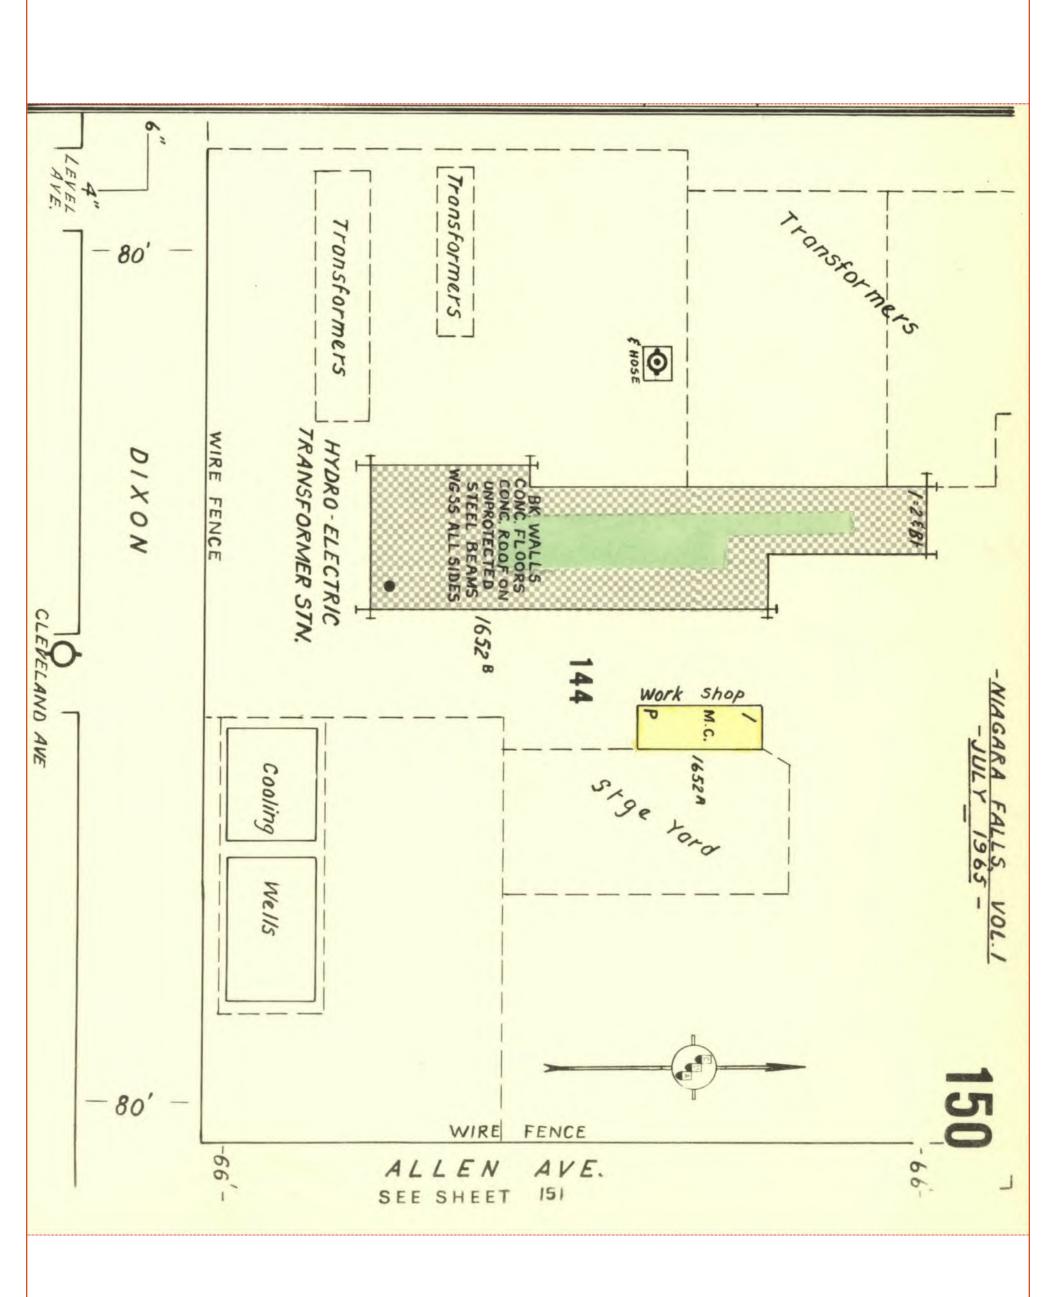

To the north across Main Street was a tourist camp followed by dwellings. Within the study area were undeveloped lands or residential developments.

To the south across Murray Street (Township of Stamford) was Hydro-electric Transformer Station (at 1652 Murray Street) with several transformer pads, and cooling wells to the south. Hydro-electric high power lines were shown to the west of the transformers. Due to proximity, the transformers are considered an environmental concern.

- (1965) Volume: Niagara Falls Volume 1 Firemap: 148 This map contained the Phase One Property and was labelled as dwellings, though the structures were not shown. Across Main Street to the north was Catarac Motel with a one storey L-shaped building and several single storey structures and a pool. Further to the west and north were residential developments or undeveloped lands, including a church. No environmental concerns were identified within the 250m distance.
- (1965) Volume: Niagara Falls Volume 1 Firemap: 149 This map depicted the Phase One Study Area northeast of the Phase One Property. Across the intersection of Murray Street, Main Street and Allen Avenue was Rainbow Motel and Your Host Motel with one storey buildings. Further to the north and east were undeveloped lands or motel buildings. To the north at 230m at 2152-2162 Allen Avenue was Zippo Mfg. Co. Canada Ltd. with a one storey building shown as cigarette lighter assembly. Due to significant distance and trans-gradient orientation this is not anticipated to pose an environmental concern onto the Phase One Property. No environmental concerns were identified within the 250m distance.
- (July 1965) Volume: Niagara Falls Volume 1 Firemap: 150 This map at the south side of Murray Street depicted the Hydro-electric Transformer Station, at 1652 Murray Street, with several transformer pads, and cooling wells to the south. Due to proximity, the transformers are considered an environmental concern.
- (1965) Volume: Niagara Falls Volume 1 Firemap: 151 This map depicted the Phase One Study Area southeast of the Phase One Property and contained several motels. No environmental concerns were identified within the 250m distance.