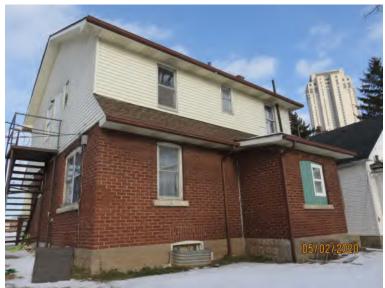

## (b) Specific Observations at Phase One Property

- 1. Provide the following, based on the investigation referred to in paragraph 1 of subsection 13 (1),
- i. a general description of structures and other improvements, including the number and age of buildings,

| Address                  | Development                                                                              | Exterior                                                                                                                                                                                                                                               |
|--------------------------|------------------------------------------------------------------------------------------|--------------------------------------------------------------------------------------------------------------------------------------------------------------------------------------------------------------------------------------------------------|
| 5619 Murray Street       | two storey dwelling with walkout basement                                                | <ul> <li>stone foundation walls for basement,</li> <li>brick exterior on main floor,</li> <li>coarse stucco finish on second floor</li> <li>shingled roof</li> <li>stairway on the west elevation</li> <li>chimney at central north portion</li> </ul> |
| 5643 Murray Street       | one and half storey<br>building with basement                                            | <ul> <li>stone foundation walls for basement,</li> <li>vinyl cladding on walls</li> <li>shingled roof</li> <li>porch and stairways at the south and northeast</li> <li>chimney at central west portion</li> </ul>                                      |
| 6285 Main Street         | two storey dwelling with<br>basement<br>concrete slab at west side<br>(former auto shed) | <ul> <li>stone foundation walls for basement,</li> <li>brick exterior on main floor,</li> <li>vinyl clad walls on second floor</li> <li>shingled roof</li> <li>metal stairway on west elevation,</li> <li>chimney at east portion</li> </ul>           |
| 6289 Main Street         | one and half storey<br>building with basement                                            | <ul> <li>stone foundation walls for basement,</li> <li>vinyl clad walls</li> <li>shingled roof</li> <li>chimney at central portion</li> </ul>                                                                                                          |
| Part of Murray<br>Street | roadway                                                                                  | <ul> <li>asphalt paved,</li> <li>concrete sidewalk along the north,</li> <li>grassed landscape areas to the north and south</li> </ul>                                                                                                                 |

The basements were generally 6ft in height with the floor level located about 4ft below exterior grades. A wooden fence was present along the western perimeter of 5643 Murray Street (beyond the Phase One Property limits). Large trees were present along the Main Street and around the dwellings. A concrete slab (former auto shed) was present at the west side of the dwelling at 6285 Main Street. Remnants of a former garage and asphalt/concrete pavement