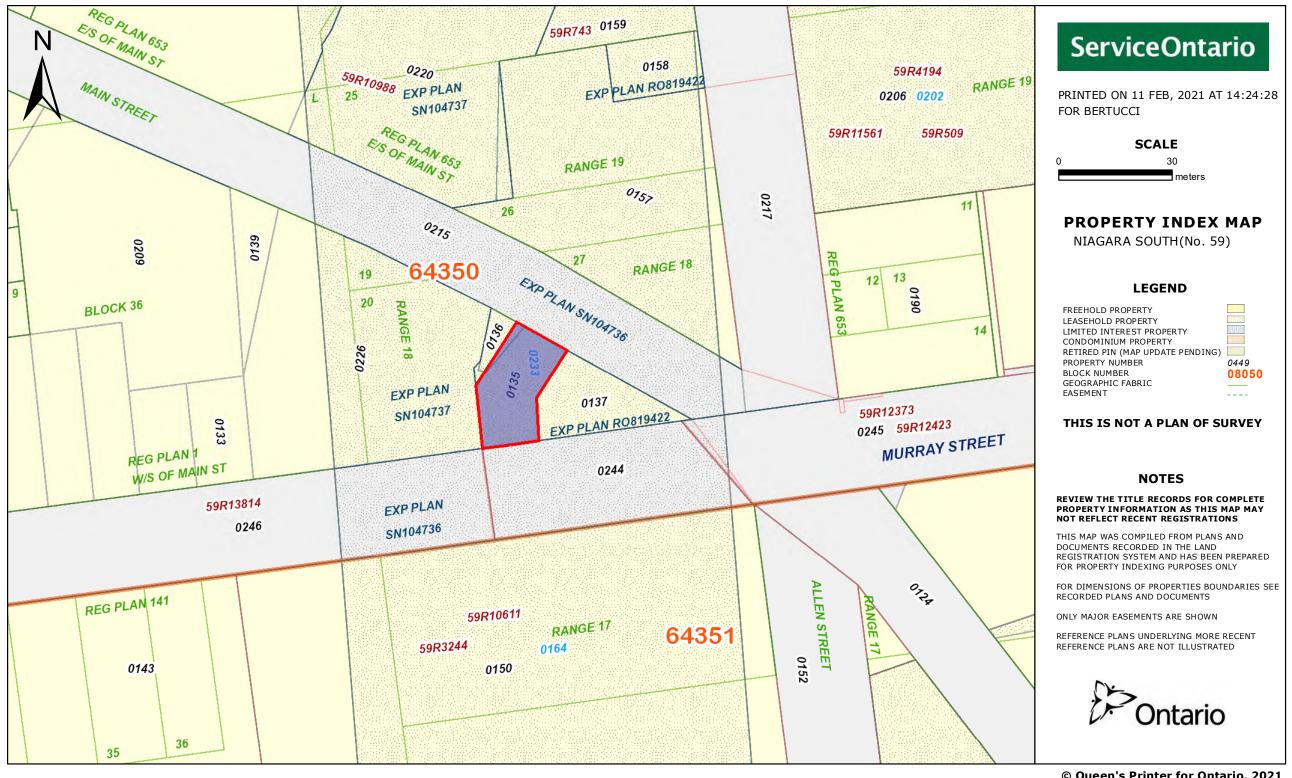

Legal Description: See attached Legal Survey and information provided by the Client Assessment Roll Numbers:

(obtained from Niagara Peninsula Conservation Authority Watershed Explorer)

- 5619 Murray Street 27250700040630000000
- 5643 Murray Street 27250700040640000000
- 6285 Main Street 27250700040610000000
- 6289 Main Street 27250700040620000000
- Murray Street allowance 27250700040645000000

Property Identifier Numbers (PIN): from survey and information provided by the Client

- 64350-0136 (LT)
- 64350-0135 (LT)
- 64350-0137 (LT)
- 64350-0244 (LT)

Area: 0.8 acres

Centroid Geographical Coordinates: Zone 17, 655750 E, 4771859 N

| 5619 Murray Street<br>6289 Main Street                                                                                  | 5643 Murray Street,<br>6285 Main Street                                                                                                                                        | 6285 Main Street                                                                                                                                                               | Part of Murray Street                                                                                                                                                             |  |  |
|-------------------------------------------------------------------------------------------------------------------------|--------------------------------------------------------------------------------------------------------------------------------------------------------------------------------|--------------------------------------------------------------------------------------------------------------------------------------------------------------------------------|-----------------------------------------------------------------------------------------------------------------------------------------------------------------------------------|--|--|
| 64350-0137 (LT)                                                                                                         | 64350-0135 (LT)                                                                                                                                                                | 64350-0136 (LT)                                                                                                                                                                | 64350-0244 (LT)                                                                                                                                                                   |  |  |
| 1798 - Crown<br>1798-1996: Private<br>individuals<br>1996-2004: Numbered<br>company<br>2004: Zeljko Holdings<br>Limited | 1798 - Crown<br>1798-1953: Private<br>individuals<br>1953-1956: Hydro<br>Electric Power<br>Commission of Ontario<br>1956-1998: Private<br>individuals<br>1998: Zeljko Holdings | 1798 - Crown<br>1798-1953: Private<br>individuals<br>1953-1956: Hydro<br>Electric Power<br>Commission of Ontario<br>1956-1998: Private<br>individuals<br>1998: Zeljko Holdings | 1798 - Crown<br>1798-1892: Private<br>individuals<br>1892-2008: Village of<br>Niagara Falls<br>2008-2010: Corporation<br>of the City of Niagara<br>Falls (including<br>easements) |  |  |