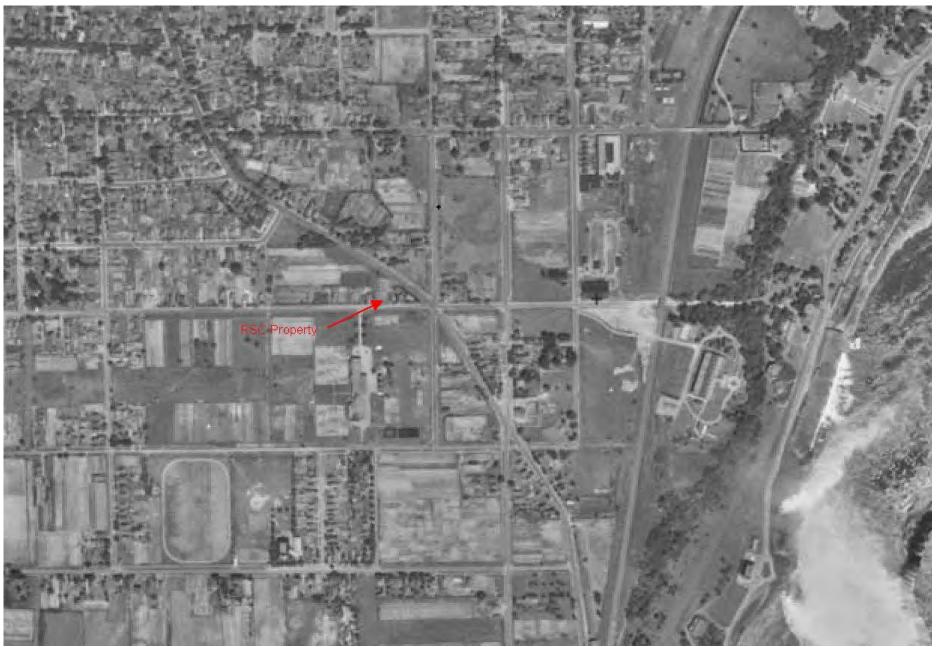

Landscape features with grassed areas and trees were present for all residential parcels, with a concrete slab of a former auto shed located at the west side of the dwelling at 6285 Main Street.

Layout of the Phase One Property is shown in Image No. 1 below:

Image No. 1: 2018 Aerial imagery showing the Phase One Property (from Niagara Region Navigator interactive map application)