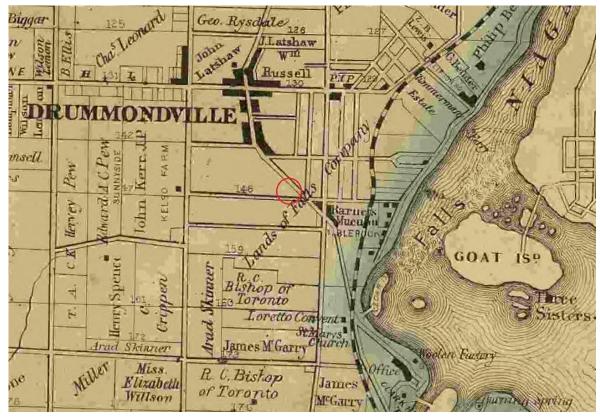

### (ii) First Developed Use Determination

Historical County Map of Welland County, 1862 was reviewed online (<a href="https://www.arcgis.com/apps/webappviewer/index.html?id=8cc6be34f6b54992b27da17467492d2f">https://www.arcgis.com/apps/webappviewer/index.html?id=8cc6be34f6b54992b27da17467492d2f</a>).

The vicinity of the Phase One Property was undeveloped and belonged to Falls Company.

Ontario County Map 1862 showing vicinity of Phase One Property

Fire Insurance Plan from 1932, Sheet 40, obtained from OPTA Historical Environmental Services indicated that four dwellings and Murray Street were present at the Phase One Property.