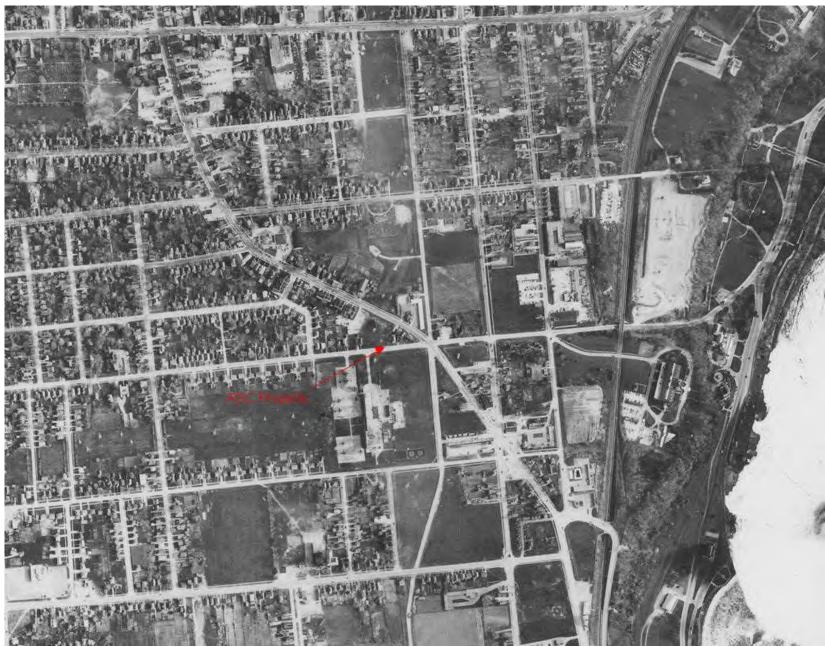

- historical land uses around the Phase One Property have been agricultural, residential, commercial or industrial,
- As shown in Image No. 2 below, the nearest landfill is located approximately 775m in the northwest orientation. The domestic landfill X8036 is a domestic landfill Class A7 which was closed in 1958. All other landfills are at a considerable distance from the Phase One Property, and are classified as either domestic A7 or NP (i.e. no potential for impact).

Image No. 2: 2018 Aerial Showing Closed Landfill Inventory in Niagara Falls, Ontario (Google Earth)

|       |          | ********** |               |                   |              |       | ****** |           |                                         |       |     |    |    |
|-------|----------|------------|---------------|-------------------|--------------|-------|--------|-----------|-----------------------------------------|-------|-----|----|----|
| MAP   | SITE     |            |               | LOT               |              |       | UTI    | M COORDIN | ATES                                    |       | CLO |    |    |
| 10 NO | NO       | COUNTY     | MUNICIPALITY  | OR STREET NO      | CONCESS      | NIS   | ZONE   | EAST      | NORTH                                   | YEAR/ |     |    |    |
| _     |          |            |               |                   |              |       |        |           |                                         | 1958  |     | *  | A7 |
| 59    | X 8036   | NIAGARA    | NIAGARA FALLS | Valley Way Rd.    |              | 30M03 | 17     | 654900    | 4772450                                 | 1968  |     |    | A7 |
| 60    | X 8037   | NIAGARA    | NIAGARA FALLS | McLeod Rd.        |              | 30M03 | 200    | 655150    | 100000                                  | 0.000 |     |    |    |
| 61    | x 8038   | NIAGARA    | NIAGARA FALLS | Victoria Ave.     |              | 30M03 | 17     | 656500    | 4775600                                 | 1962  |     |    | A7 |
| 62    | X 8039   | NIAGARA    | NIAGARA FALLS | Stanley & Elm     |              | 30M03 | 17     |           | 4773900                                 | 1925  |     |    | NP |
| 63    | x 8040   | NIAGARA    | NIAGARA FALLS | Fairview Cemetery |              | 30M03 | 17     | 655550    | 4774400                                 | 1925  | *   | *  | NP |
|       | x 8041   | NIAGARA    | PORT COLBORNE | Cement Rd. & Lake |              | 30L14 | 17     | 644070    | 701111111111111111111111111111111111111 | *     | *   | *  | NP |
| 65    | x 8042   | NIAGARA    | PORT COLBORNE | 1                 | 1            | 30L14 | 17     | 653850    | 4749650                                 | 1973  |     |    | NP |
| 66    | x 8043   | NIAGARA    | NIAGARA FALLS | 7                 | 2            | 30M03 | 17     |           | 4762400                                 | 1970  | *   |    | A4 |
| 67    | x 8044   | NIAGARA    | PORT COLBORNE | 9-10              | 3            | 30L14 | 17     | 650750    | 4764150                                 | 1970  | *   | *  | 88 |
| 68    | x 8045   | NIAGARA    | PORT COLBORNE | 23                | 3            | 30L14 | 17     | 646300    | 4753375                                 | 1970  |     | *  | NP |
| 71    | x 8048   | NIAGARA    | PORT COLBORNE | 4                 | 1            | 30L14 | 17     | 652700    | 4749275                                 |       | *   | *  | NP |
| 72    | x 8049   | NIAGARA    | FORT ERIE     | Winger Rd.        |              | 30L14 | 17     | 777       | 4754075                                 | 1979  | *   | *  | B5 |
| 73    | x 8050   | NIAGARA    | FORT ERIE     | Thompson Rd.      |              | 30L15 | 17     | 668225    | 4754525                                 | 1960  | *   | *  | 88 |
| 75    | x 8052   | NIAGARA    | THOROLD       | Ontario Paper     |              | 30H03 | 17     | 647150    | 4774125                                 |       | *   | *  | BZ |
| 76    | x 8053   | NIAGARA    | GRIMSBY       | Elizabeth Ave.    |              | 30H04 | 17     | 617525    | 4784175                                 | 1963  | *   |    | A7 |
| 77    | x 8054   | NIAGARA    | GRIMSBY       | 2                 | 5            | 30H04 | 17     | 618850    | 4779125                                 | 1956  | *   | *  | 88 |
| 78    | x 8055   | NIAGARA    | GRIMSBY       | Robinson St.      |              | 30H04 | 17     | 617350    | 4783125                                 | 1960  | *   |    | NP |
| 81    | x 8058   | NIAGARA    | NIAGARA FALLS | E. of R.R. #70 &  | Welland Line | 30H03 | 17     | 649400    | 4768570                                 |       | *   | *  | 88 |
| 82    | x 8119   | NIAGARA    | FORT ERIE     | Fleet Industries  |              | 30L15 | 17     | 669500    | 4754500                                 | *     | *   | *  | A7 |
| 1     | A 140101 | WATERLOO   | CAMBRIDGE     | PT 1              | 2            | 40P08 | 17     | 555940    | 4803650                                 | 1975  | 3   | 24 | A1 |
| 2     | A 140102 | WATERLOO   | CAMBRIDGE     | PT 9              | 2            | 40P08 | 17     | 554280    | 4807540                                 | 1975  | 1   | 28 | A5 |
| 3     | A 140103 | WATERLOO   | CAMBRIDGE     | 7                 | 1            | 40P08 | 17     | 553650    | 4806850                                 | 1976  | 1   | 15 | A5 |
| 4     | A 140202 | WATERLOO   | KITCHENER     | 3,5,48            | PLAN 10      | 40P08 | 17     | 543150    | 4805750                                 | 1979  | 12  | 31 | A1 |
| 5     | A 140502 | WATERLOO   | WELLESLEY     | 12                | 7            | 40P10 | 17     | 520490    | 4818400                                 | 1979  | 5   | 55 | A6 |
| 6     | A 140702 | WATERLOO   | MOOFMICH      | PT 87 N1/2; in Ge | rman Co. tr  | 40P08 | 17     | 552310    | 4814575                                 | 1976  | 8   | 16 | A5 |
| 7     | x 0082   | WATERLOO   | WELLESLEY     | 10                | 4            | 40P07 | 17     | 521550    | 4815450                                 | 1964  | *   | *  | 88 |
| 8     | x 0083   | WATERLOO   | WATERLOO      | University Ave. & | Hwy 85       | 40P08 | 17     | 540450    | 4814600                                 | 1964  | *   | *  | B7 |
| 9     | x 0084   | WATERLOO   | WATERLOO      | University Ave. E | . of Hwy 85  | 40P07 | 17     | 539400    | 4814775                                 | 1957  | *   | *  | B7 |
| 10    | x 0085   | WATERLOO   | WATERLOO      | Caroline & Erb St |              | 40P07 | 17     | 538100    | 4812325                                 | 1945  | *   | *  | NP |
| 11    | x 0086   | WATERLOO   | WATERLOO      | Lincoln Rd.       |              | 40P07 | 17     | 539525    | 4813500                                 | 1964  | *   | *  | NP |