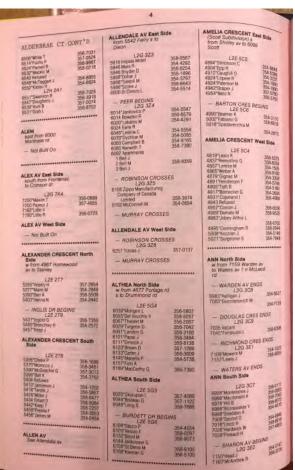

Vernon's City of Niagara Falls (Ontario) directories between the years 1962 to 2014 (at 5 year intervals) were researched at the City of Toronto Reference Library on July 28, 2021. Streets researched in the vicinity of the Phase One Property included Main Street, Murray Street, Allendale Avenue, Finlay

Avenue and Stanley Avenue. Identified environmental concerns are summarized below:

| Address                                                                                                  | Listing Information                                                                                                                                                                                                      | Environmental Concern           |
|----------------------------------------------------------------------------------------------------------|--------------------------------------------------------------------------------------------------------------------------------------------------------------------------------------------------------------------------|---------------------------------|
| Murray Street South Side<br>(Former 5800 Murray from 1970 to<br>1992 - 1800 Murray from 1962 to<br>1970) | 1962 - 2014: Ont Hydro Niagara<br>Region                                                                                                                                                                                 | Yes, due to proximity           |
| Murray and Allen Av Crosses<br>(Former 5900 Murray until 1992)                                           | 1962 - 2014: Niagara Transformer<br>Station                                                                                                                                                                              | Yes, due to proximity           |
| 6158 Allendale Avenue Since 1970<br>(Former 2152 Allen Avenue)                                           | 2014: Dongbu Canada, S and B Gift<br>Shop, Canadian Health<br>2010: S and B Gift Shop Ltd<br>1966 - 2006: Zippo Manufacturing<br>Company of Canada Ltd.<br>1962: Zippo Mfg Co of Canada Ltd,<br>Niagara Plmbg Sply wrhse | No, due to significant distance |
| 6158 Main Street Since 1970<br>(Former 2158 Main Street)                                                 | 1962 - 1970: Coca-Cola Ltd<br>1974: No listed<br>1980: Vacant<br>1985: Coca-Cola Limited (Storage)<br>1992 - 2000: Vacant<br>2002 - 2014: No Listed                                                                      | No, due to significant distance |

The OPTA documentation and Street Directories are presented in Appendix B.