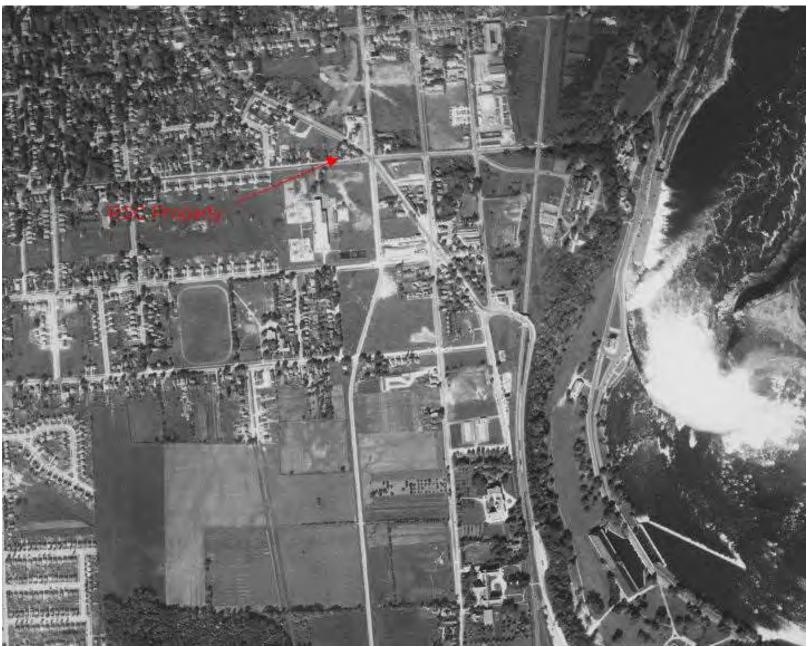

- historical land uses around the Phase One Property have been agricultural, residential, commercial or industrial,
- As shown in Image No. 2 below, the nearest landfill is located approximately 775m in the northwest orientation. The domestic landfill X8036 is a domestic landfill Class A7 which was closed in 1958. All other landfills are at a considerable distance from the Phase One Property, and are classified as either domestic A7 or NP (i.e. no potential for impact).

Image No. 2: 2018 Aerial Showing Closed Landfill Inventory in Niagara Falls, Ontario (Google Earth)

|       |          | ********** |               |                   |              |       | ****** |           |                                         |       |     |    |    |
|-------|----------|------------|---------------|-------------------|--------------|-------|--------|-----------|-----------------------------------------|-------|-----|----|----|
| MAP   | SITE     |            |               | LOT               |              |       | UTI    | M COORDIN | ATES                                    |       | CLO |    |    |
| 10 NO | NO       | COUNTY     | MUNICIPALITY  | OR STREET NO      | CONCESS      | NIS   | ZONE   | EAST      | NORTH                                   | YEAR/ |     |    |    |
| _     |          |            |               |                   |              |       |        |           |                                         | 1958  |     | *  | A7 |
| 59    | X 8036   | NIAGARA    | NIAGARA FALLS | Valley Way Rd.    |              | 30M03 | 17     | 654900    | 4772450                                 | 1968  |     |    | A7 |
| 60    | X 8037   | NIAGARA    | NIAGARA FALLS | McLeod Rd.        |              | 30M03 | 200    | 655150    | 100000                                  | 0.000 |     |    |    |
| 61    | x 8038   | NIAGARA    | NIAGARA FALLS | Victoria Ave.     |              | 30M03 | 17     | 656500    | 4775600                                 | 1962  |     |    | A7 |
| 62    | X 8039   | NIAGARA    | NIAGARA FALLS | Stanley & Elm     |              | 30M03 | 17     |           | 4773900                                 | 1925  |     |    | NP |
| 63    | x 8040   | NIAGARA    | NIAGARA FALLS | Fairview Cemetery |              | 30M03 | 17     | 655550    | 4774400                                 | 1925  | *   | *  | NP |
|       | x 8041   | NIAGARA    | PORT COLBORNE | Cement Rd. & Lake |              | 30L14 | 17     | 644070    | 701111111111111111111111111111111111111 | *     | *   | *  | NP |
| 65    | x 8042   | NIAGARA    | PORT COLBORNE | 1                 | 1            | 30L14 | 17     | 653850    | 4749650                                 | 1973  |     |    | NP |
| 66    | x 8043   | NIAGARA    | NIAGARA FALLS | 7                 | 2            | 30M03 | 17     |           | 4762400                                 | 1970  | *   |    | A4 |
| 67    | x 8044   | NIAGARA    | PORT COLBORNE | 9-10              | 3            | 30L14 | 17     | 650750    | 4764150                                 | 1970  | *   | *  | 88 |
| 68    | x 8045   | NIAGARA    | PORT COLBORNE | 23                | 3            | 30L14 | 17     | 646300    | 4753375                                 | 1970  |     | *  | NP |
| 71    | x 8048   | NIAGARA    | PORT COLBORNE | 4                 | 1            | 30L14 | 17     | 652700    | 4749275                                 |       | *   | *  | NP |
| 72    | x 8049   | NIAGARA    | FORT ERIE     | Winger Rd.        |              | 30L14 | 17     | 777       | 4754075                                 | 1979  | *   | *  | B5 |
| 73    | x 8050   | NIAGARA    | FORT ERIE     | Thompson Rd.      |              | 30L15 | 17     | 668225    | 4754525                                 | 1960  | *   | *  | 88 |
| 75    | x 8052   | NIAGARA    | THOROLD       | Ontario Paper     |              | 30H03 | 17     | 647150    | 4774125                                 |       | *   | *  | BZ |
| 76    | x 8053   | NIAGARA    | GRIMSBY       | Elizabeth Ave.    |              | 30H04 | 17     | 617525    | 4784175                                 | 1963  | *   |    | A7 |
| 77    | x 8054   | NIAGARA    | GRIMSBY       | 2                 | 5            | 30H04 | 17     | 618850    | 4779125                                 | 1956  | *   | *  | 88 |
| 78    | x 8055   | NIAGARA    | GRIMSBY       | Robinson St.      |              | 30H04 | 17     | 617350    | 4783125                                 | 1960  | *   |    | NP |
| 81    | x 8058   | NIAGARA    | NIAGARA FALLS | E. of R.R. #70 &  | Welland Line | 30H03 | 17     | 649400    | 4768570                                 |       | *   | *  | 88 |
| 82    | x 8119   | NIAGARA    | FORT ERIE     | Fleet Industries  |              | 30L15 | 17     | 669500    | 4754500                                 | *     | *   | *  | A7 |
| 1     | A 140101 | WATERLOO   | CAMBRIDGE     | PT 1              | 2            | 40P08 | 17     | 555940    | 4803650                                 | 1975  | 3   | 24 | A1 |
| 2     | A 140102 | WATERLOO   | CAMBRIDGE     | PT 9              | 2            | 40P08 | 17     | 554280    | 4807540                                 | 1975  | 1   | 28 | A5 |
| 3     | A 140103 | WATERLOO   | CAMBRIDGE     | 7                 | 1            | 40P08 | 17     | 553650    | 4806850                                 | 1976  | 1   | 15 | A5 |
| 4     | A 140202 | WATERLOO   | KITCHENER     | 3,5,48            | PLAN 10      | 40P08 | 17     | 543150    | 4805750                                 | 1979  | 12  | 31 | A1 |
| 5     | A 140502 | WATERLOO   | WELLESLEY     | 12                | 7            | 40P10 | 17     | 520490    | 4818400                                 | 1979  | 5   | 55 | A6 |
| 6     | A 140702 | WATERLOO   | MOOFMICH      | PT 87 N1/2; in Ge | rman Co. tr  | 40P08 | 17     | 552310    | 4814575                                 | 1976  | 8   | 16 | A5 |
| 7     | x 0082   | WATERLOO   | WELLESLEY     | 10                | 4            | 40P07 | 17     | 521550    | 4815450                                 | 1964  | *   | *  | 88 |
| 8     | x 0083   | WATERLOO   | WATERLOO      | University Ave. & | Hwy 85       | 40P08 | 17     | 540450    | 4814600                                 | 1964  | *   | *  | B7 |
| 9     | x 0084   | WATERLOO   | WATERLOO      | University Ave. E | . of Hwy 85  | 40P07 | 17     | 539400    | 4814775                                 | 1957  | *   | *  | B7 |
| 10    | x 0085   | WATERLOO   | WATERLOO      | Caroline & Erb St |              | 40P07 | 17     | 538100    | 4812325                                 | 1945  | *   | *  | NP |
| 11    | x 0086   | WATERLOO   | WATERLOO      | Lincoln Rd.       |              | 40P07 | 17     | 539525    | 4813500                                 | 1964  | *   | *  | NP |