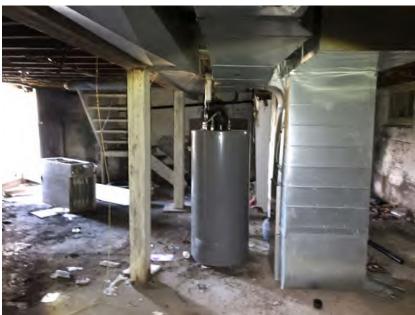

ii. a general description of the number, age and depth of below-ground structures,

All the dwellings contained basements. The dwellings were not accessed during the initial site visits, but were accessible during the following visit.