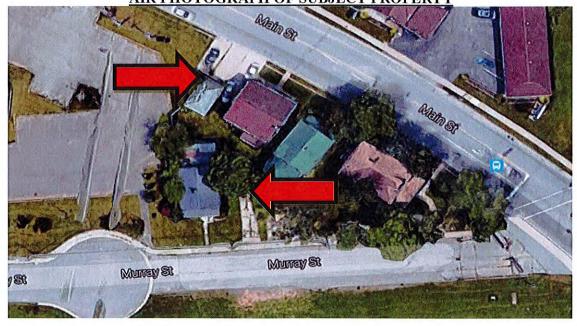

Landscape features with grassed areas and trees were present for all residential parcels, with a concrete slab of a former auto shed located at the west side of the dwelling at 6285 Main Street.

Layout of the Phase One Property is shown in Image No. 1 below:

Image No. 1: 2018 Aerial imagery showing the Phase One Property (from Niagara Region Navigator interactive map application)