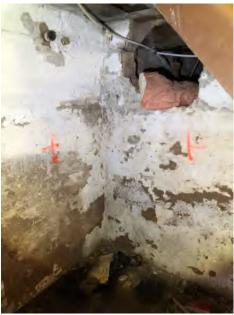

| Address               | Vent or Fill Pipes                                                         | Tank Type & Condition                                                         | Environmental Concern |
|-----------------------|----------------------------------------------------------------------------|-------------------------------------------------------------------------------|-----------------------|
| 5619 Murray<br>Street | A cut pipe was observed on the north end of the east wall in the basement. | unknown                                                                       | possible              |
| 5643 Murray<br>Street | Two cut pipes were evident on the northwest portion of the basement.       | unknown                                                                       | possible              |
| 6285 Main Street      | Vent and fill pipes were present on the north end of the west wall.        | The 454L tank was newer and in good condition with a drip tray at the bottom. | possible              |
| 6289 Main Street      | Two cut pipes were evident on the northwest corner in the basement.        | unknown                                                                       | possible              |