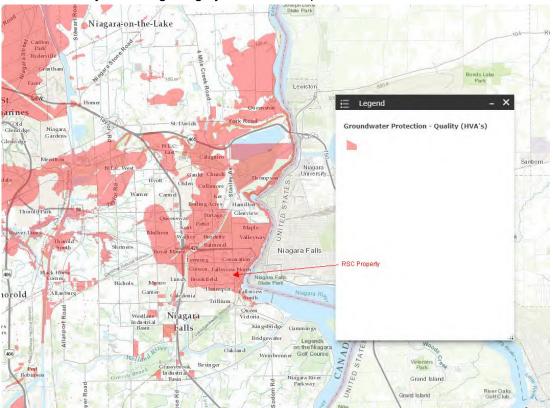

Property or within the Phase One Study Area. However, a review of Niagara Peninsula Conservation Authority Watershed Explorer indicated that the vicinity of the Phase One Property is located within a groundwater vulnerability, including a highly vulnerable aquifer area.

Source: Niagara Peninsula Conservation Authority Watershed Explorer showing High Vulnerability Aquifer Areas