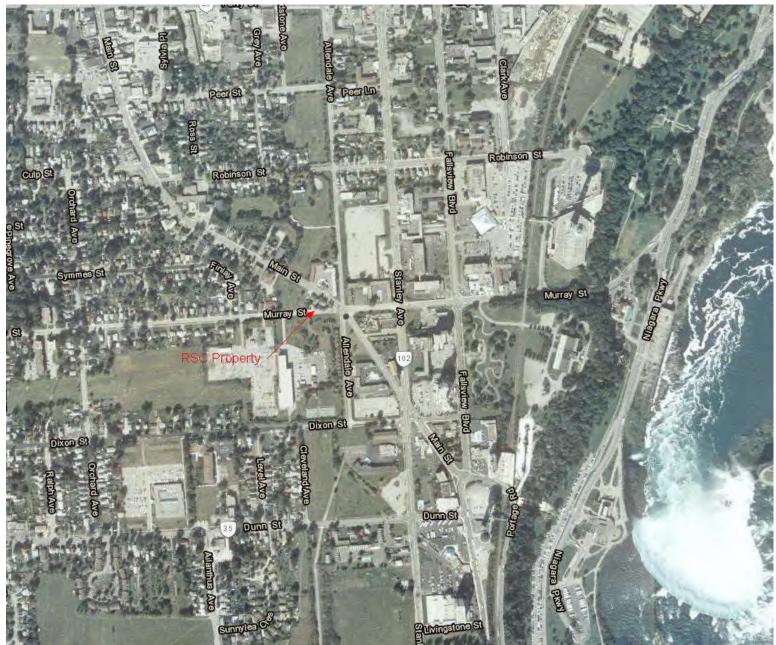

Landscape features with grassed areas and trees were present for all residential parcels, with a concrete slab of a former auto shed located at the west side of the dwelling at 6285 Main Street.

Layout of the Phase One Property is shown in Image No. 1 below:

Image No. 1: 2018 Aerial imagery showing the Phase One Property (from Niagara Region Navigator interactive map application)