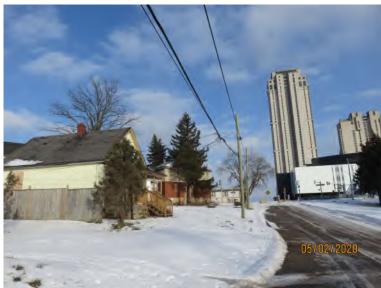

At the time of site visit, the Phase One Property contained dwellings and a public roadway, Murray Street, which contained barricades at the east end. With the exception of the dwelling at 6285 Main Street which was tenanted, all the other dwellings were boarded up.

The vicinity of the Phase One Property is generally higher than the surrounding areas. There is a downward slope in the southerly and westerly directions, and a steep downhill slope across the main intersection to the east leading to the entertainment area of Niagara Falls.