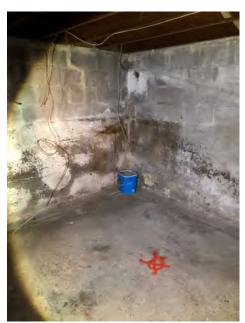

| Address               | Vent or Fill Pipes                                                         | Tank Type & Condition                                                         | Environmental Concern |
|-----------------------|----------------------------------------------------------------------------|-------------------------------------------------------------------------------|-----------------------|
| 5619 Murray<br>Street | A cut pipe was observed on the north end of the east wall in the basement. | unknown                                                                       | possible              |
| 5643 Murray<br>Street | Two cut pipes were evident on the northwest portion of the basement.       | unknown                                                                       | possible              |
| 6285 Main Street      | Vent and fill pipes were present on the north end of the west wall.        | The 454L tank was newer and in good condition with a drip tray at the bottom. | possible              |
| 6289 Main Street      | Two cut pipes were evident on the northwest corner in the basement.        | unknown                                                                       | possible              |