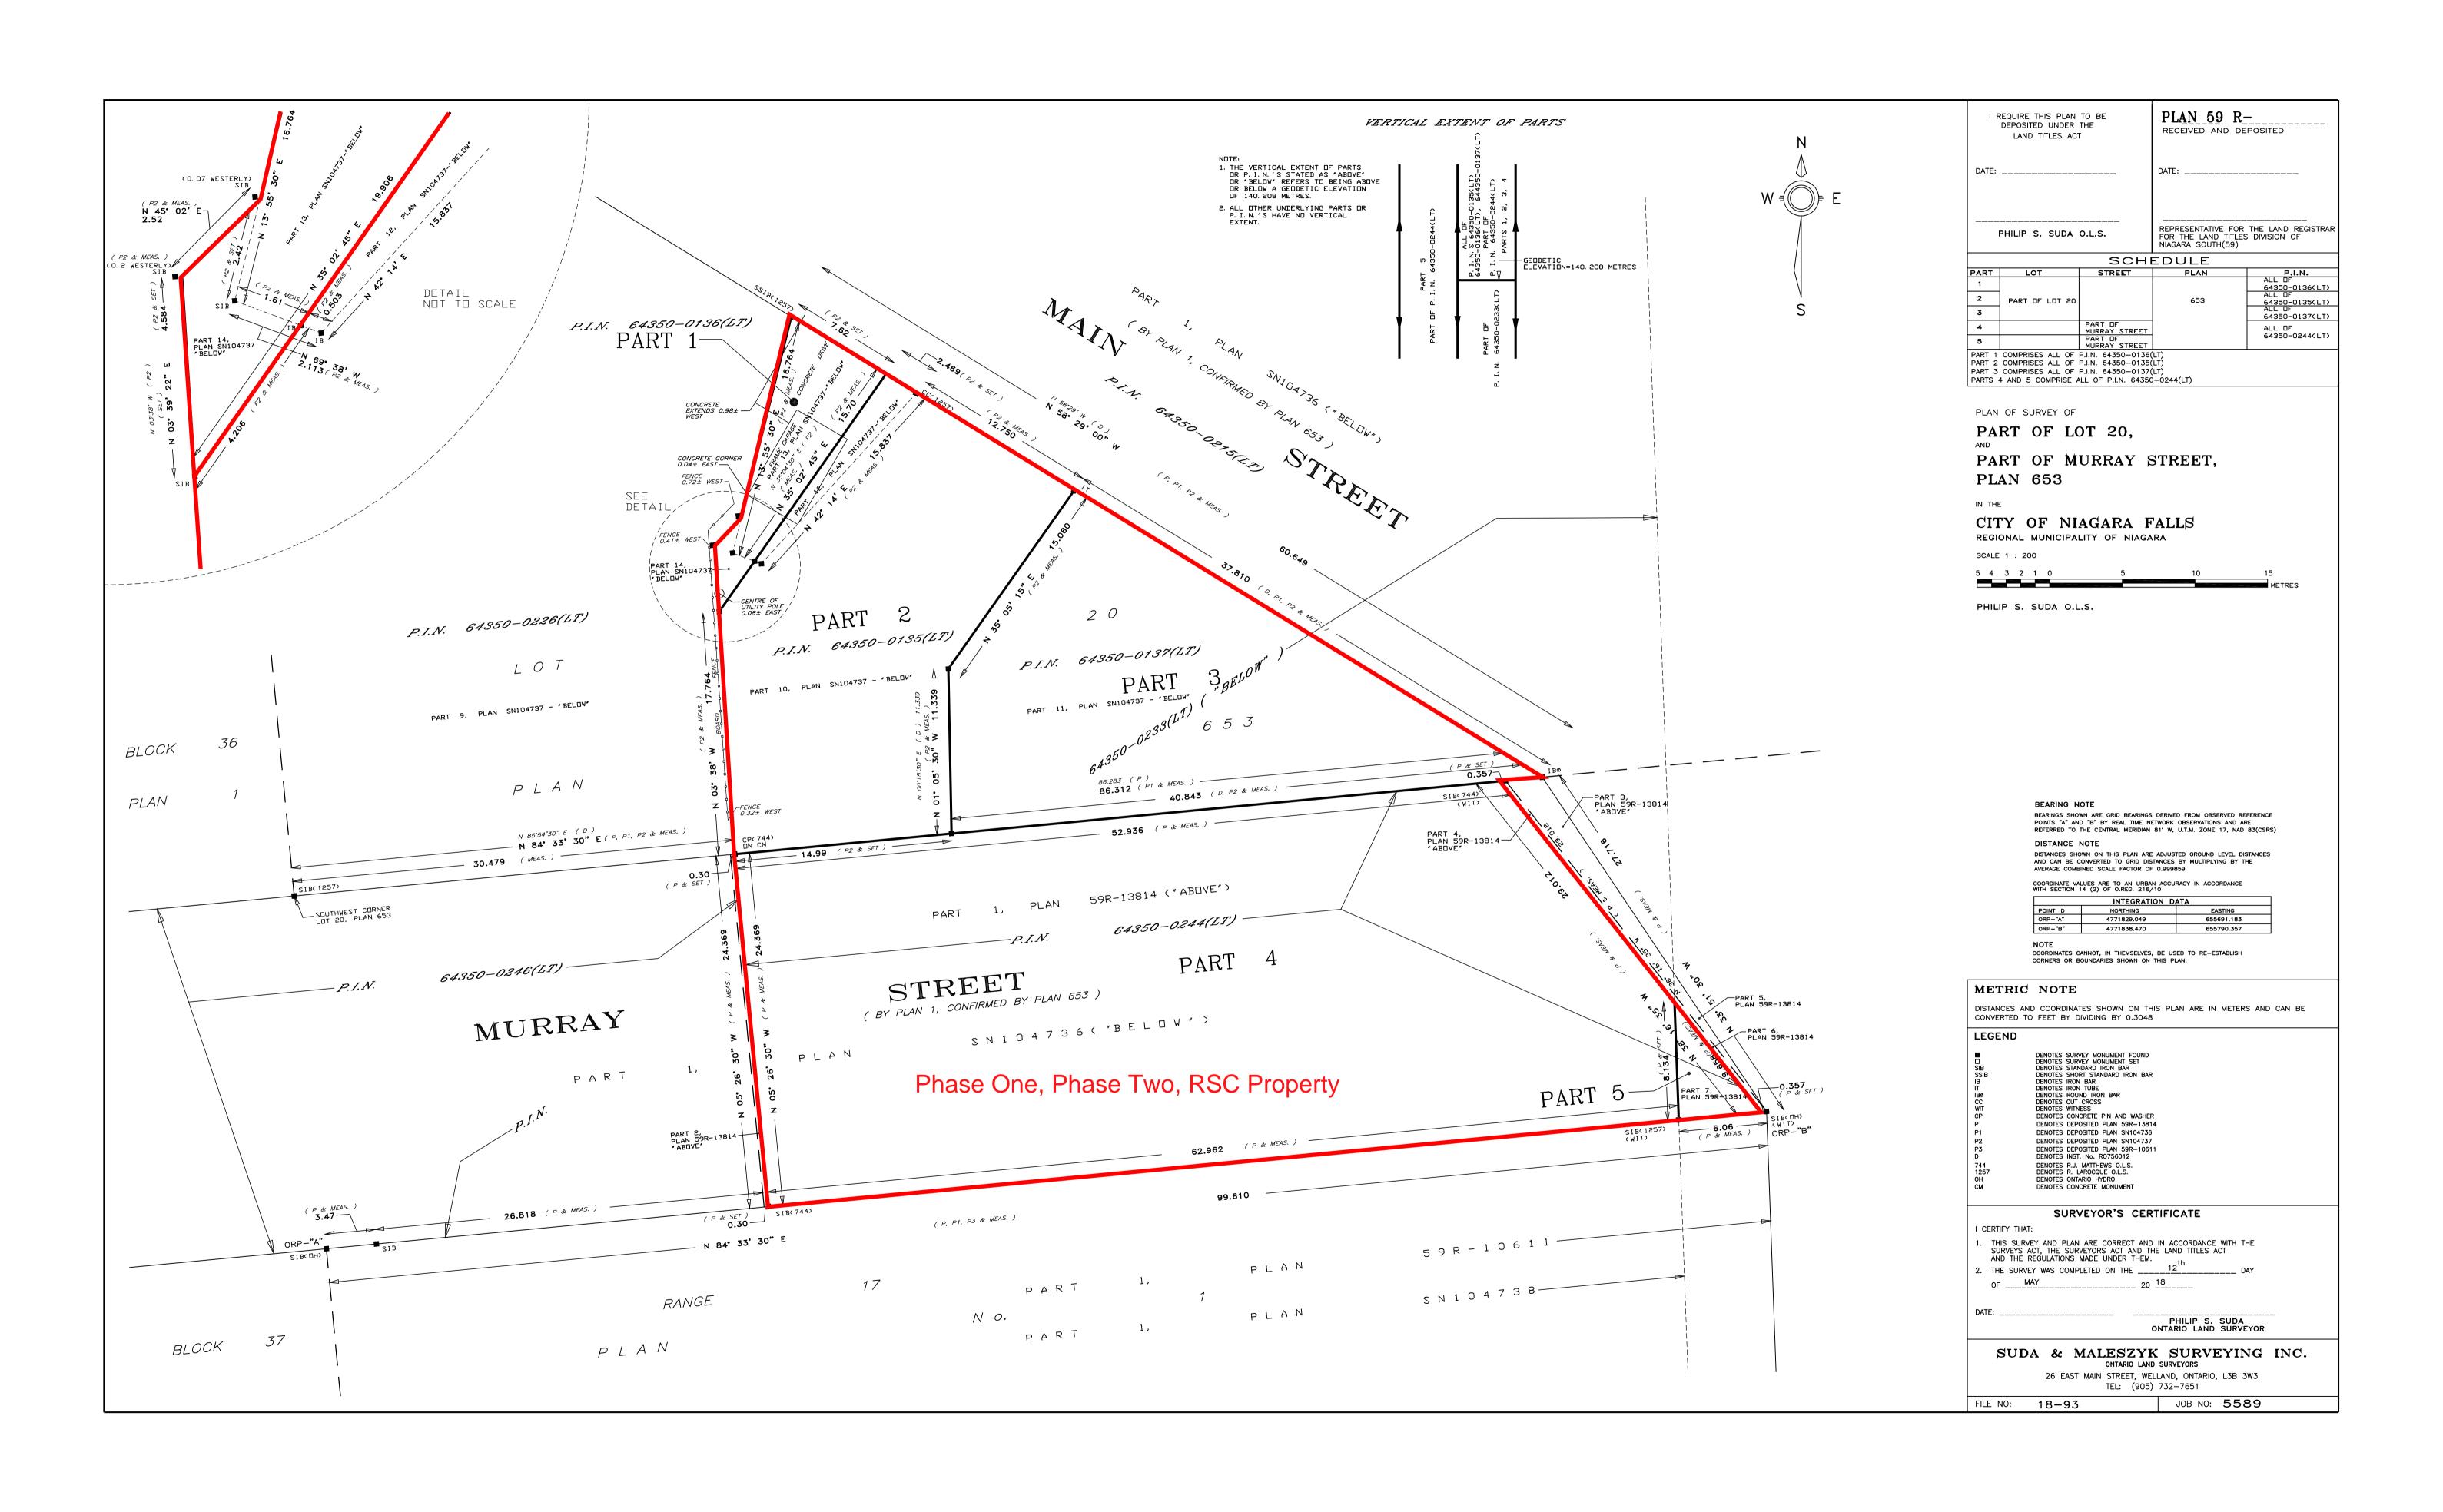

Legal Description: See attached Legal Survey and information provided by the Client Assessment Roll Numbers:

(obtained from Niagara Peninsula Conservation Authority Watershed Explorer)

- 5619 Murray Street 27250700040630000000
- 5643 Murray Street 27250700040640000000
- 6285 Main Street 27250700040610000000
- 6289 Main Street 27250700040620000000
- Murray Street allowance 27250700040645000000

Property Identifier Numbers (PIN): from survey and information provided by the Client

- 64350-0136 (LT)
- 64350-0135 (LT)
- 64350-0137 (LT)
- 64350-0244 (LT)

Area: 0.8 acres

Centroid Geographical Coordinates: Zone 17, 655750 E, 4771859 N