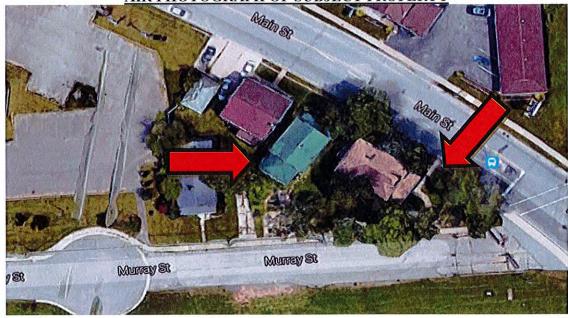

Landscape features with grassed areas and trees were present for all residential parcels, with a concrete slab of a former auto shed located at the west side of the dwelling at 6285 Main Street.

Layout of the Phase One Property is shown in Image No. 1 below:

Image No. 1: 2018 Aerial imagery showing the Phase One Property (from Niagara Region Navigator interactive map application)