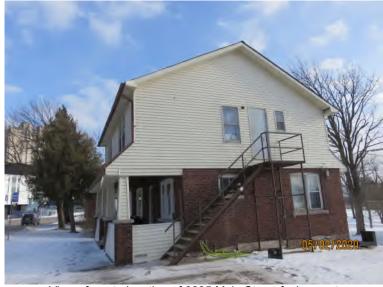

| Address                  | Development                                                                              | Exterior                                                                                                                                                                                                                                               |
|--------------------------|------------------------------------------------------------------------------------------|--------------------------------------------------------------------------------------------------------------------------------------------------------------------------------------------------------------------------------------------------------|
| 5619 Murray Street       | two storey dwelling with walkout basement                                                | <ul> <li>stone foundation walls for basement,</li> <li>brick exterior on main floor,</li> <li>coarse stucco finish on second floor</li> <li>shingled roof</li> <li>stairway on the west elevation</li> <li>chimney at central north portion</li> </ul> |
| 5643 Murray Street       | one and half storey<br>building with basement                                            | <ul> <li>stone foundation walls for basement,</li> <li>vinyl cladding on walls</li> <li>shingled roof</li> <li>porch and stairways at the south and northeast</li> <li>chimney at central west portion</li> </ul>                                      |
| 6285 Main Street         | two storey dwelling with<br>basement<br>concrete slab at west side<br>(former auto shed) | <ul> <li>stone foundation walls for basement,</li> <li>brick exterior on main floor,</li> <li>vinyl clad walls on second floor</li> <li>shingled roof</li> <li>metal stairway on west elevation,</li> <li>chimney at east portion</li> </ul>           |
| 6289 Main Street         | one and half storey<br>building with basement                                            | <ul> <li>stone foundation walls for basement,</li> <li>vinyl clad walls</li> <li>shingled roof</li> <li>chimney at central portion</li> </ul>                                                                                                          |
| Part of Murray<br>Street | roadway                                                                                  | <ul> <li>asphalt paved,</li> <li>concrete sidewalk along the north,</li> <li>grassed landscape areas to the north and south</li> </ul>                                                                                                                 |

The basements were generally 6ft in height with the floor level located about 4ft below exterior grades. A wooden fence was present along the western perimeter of 5643 Murray Street (beyond the Phase One Property limits). Large trees were present along the Main Street and around the dwellings. A concrete slab (former auto shed) was present at the west side of the dwelling at 6285 Main Street. Remnants of a former garage and asphalt/concrete pavement