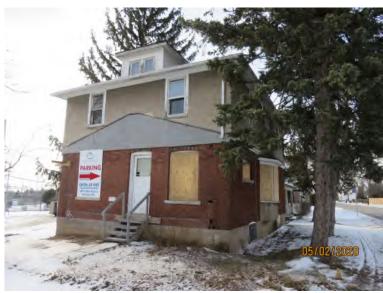

| Address                  | Development                                                                              | Exterior                                                                                                                                                                                                                                               |
|--------------------------|------------------------------------------------------------------------------------------|--------------------------------------------------------------------------------------------------------------------------------------------------------------------------------------------------------------------------------------------------------|
| 5619 Murray Street       | two storey dwelling with walkout basement                                                | <ul> <li>stone foundation walls for basement,</li> <li>brick exterior on main floor,</li> <li>coarse stucco finish on second floor</li> <li>shingled roof</li> <li>stairway on the west elevation</li> <li>chimney at central north portion</li> </ul> |
| 5643 Murray Street       | one and half storey<br>building with basement                                            | <ul> <li>stone foundation walls for basement,</li> <li>vinyl cladding on walls</li> <li>shingled roof</li> <li>porch and stairways at the south and northeast</li> <li>chimney at central west portion</li> </ul>                                      |
| 6285 Main Street         | two storey dwelling with<br>basement<br>concrete slab at west side<br>(former auto shed) | <ul> <li>stone foundation walls for basement,</li> <li>brick exterior on main floor,</li> <li>vinyl clad walls on second floor</li> <li>shingled roof</li> <li>metal stairway on west elevation,</li> <li>chimney at east portion</li> </ul>           |
| 6289 Main Street         | one and half storey<br>building with basement                                            | <ul> <li>stone foundation walls for basement,</li> <li>vinyl clad walls</li> <li>shingled roof</li> <li>chimney at central portion</li> </ul>                                                                                                          |
| Part of Murray<br>Street | roadway                                                                                  | <ul> <li>asphalt paved,</li> <li>concrete sidewalk along the north,</li> <li>grassed landscape areas to the north and south</li> </ul>                                                                                                                 |

The basements were generally 6ft in height with the floor level located about 4ft below exterior grades. A wooden fence was present along the western perimeter of 5643 Murray Street (beyond the Phase One Property limits). Large trees were present along the Main Street and around the dwellings. A concrete slab (former auto shed) was present at the west side of the dwelling at 6285 Main Street. Remnants of a former garage and asphalt/concrete pavement