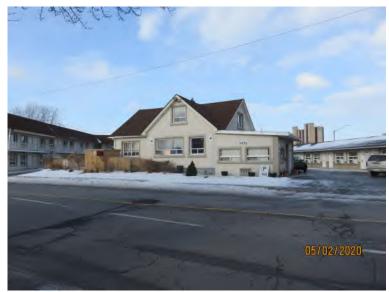

## (b) Phase One Property Description

At the time of this ESA, the Phase One Property contained five parcels of land (based on Niagara Region Navigator interactive map) developed as follows:

- 5619 Murray Street, L2G 2J7 two storey dwelling with basement,
- 5643 Murray Street, L2G 2J7 one and half storey building with basement,
- 6285 Main Street, L2G 2J7 two storey dwelling with basement,
- 6289 Main Street, L2G 6A5 one and half storey building with basement, and
- Murray Street an asphalt paved roadway with a sidewalk along the north side, and grassed areas beyond the paved surfaces to the north and south.

Landscape features with grassed areas and trees were present for all residential parcels, with a concrete slab of a former auto shed located at the west side of the dwelling at 6285 Main Street.

Layout of the Phase One Property is shown in Image No. 1 below:

Image No. 1: 2018 Aerial imagery showing the Phase One Property (from Niagara Region Navigator interactive map application)