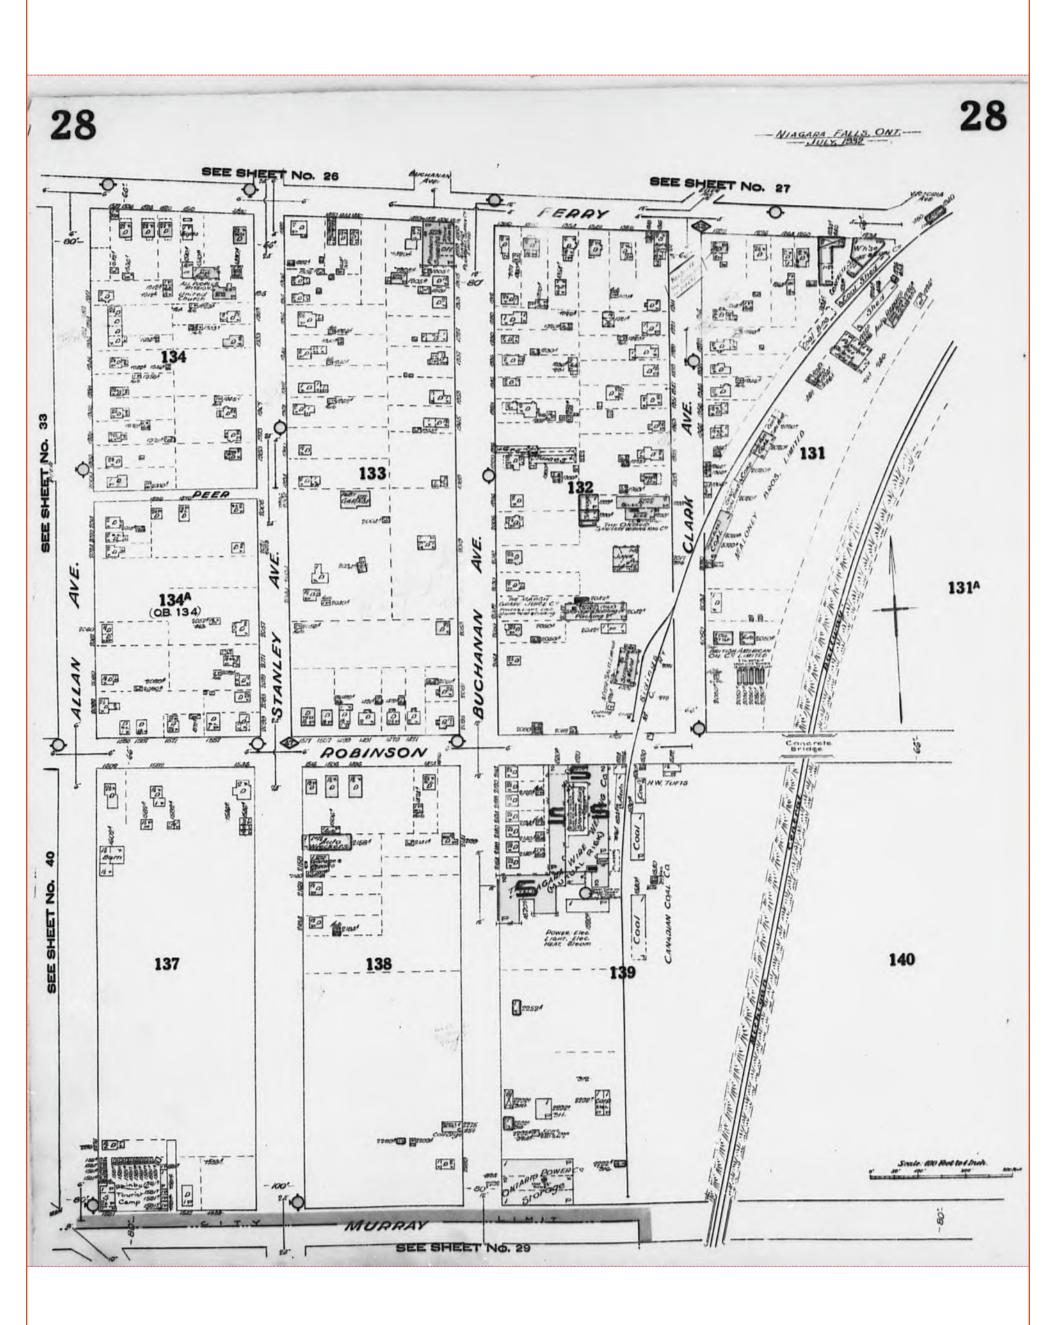

The vicinity of the Phase One Property was undeveloped and belonged to Falls Company.

Ontario County Map 1862 showing vicinity of Phase One Property

Fire Insurance Plan from 1932, Sheet 40, obtained from OPTA Historical Environmental Services indicated that four dwellings and Murray Street were present at the Phase One Property.

#### (iii) Fire Insurance Plans & Street Directories

Fire Insurance Plans (FIP) were obtained from Environmental Risk Information Service (ERIS) through OPTA Historical Environmental Services Enviroscan (from the Catalogue of Canadian Fire Insurance Plans 1875-1975). FIPs for year 1932 and 1965 were available and are summarized below:

• (1932) Volume: Niagara Falls - Chippawa Firemap: 28 - This map depicted the Phase One Study Area northeast of the Phase One Property. Across the intersection of Murray Street, Main

Street and Allan Avenue was a tourist camp with several cabins and a storey building. Most of the lands beyond were vacant with isolated dwellings. No environmental concerns were identified within the 250m distance.

- (1932) Volume: Niagara Falls Chippawa Firemap: 29 This map depicted the Phase One Study Area southeast of the Phase One Property. Further to the southeast were dwellings. No environmental concerns were identified within the 250m distance.
- (1932) Volume: Niagara Falls Chippawa Firemap: 40 This map contained the Phase One Property. There were four dwellings, with Murray Street at the south portion. Addresses and structure details were shown as follows:
  - 5619 Murray Street two and half storey dwelling with address of 1619,
  - o 5643 Murray Street one and half storey dwelling with address of 1643,
  - o 6285 Main Street one and half storey dwelling with address of 2285,
  - 6289 Main Street one and half storey dwelling with address of 2289, and an auto shed at the south side.

To the north across Main Street was a tourist camp followed by dwellings. Within the study area were undeveloped lands or residential developments.

To the south across Murray Street (Township of Stamford) was Hydro-electric Transformer Station (at 1652 Murray Street) with several transformer pads, and cooling wells to the south. Hydro-electric high power lines were shown to the west of the transformers. Due to proximity, the transformers are considered an environmental concern.