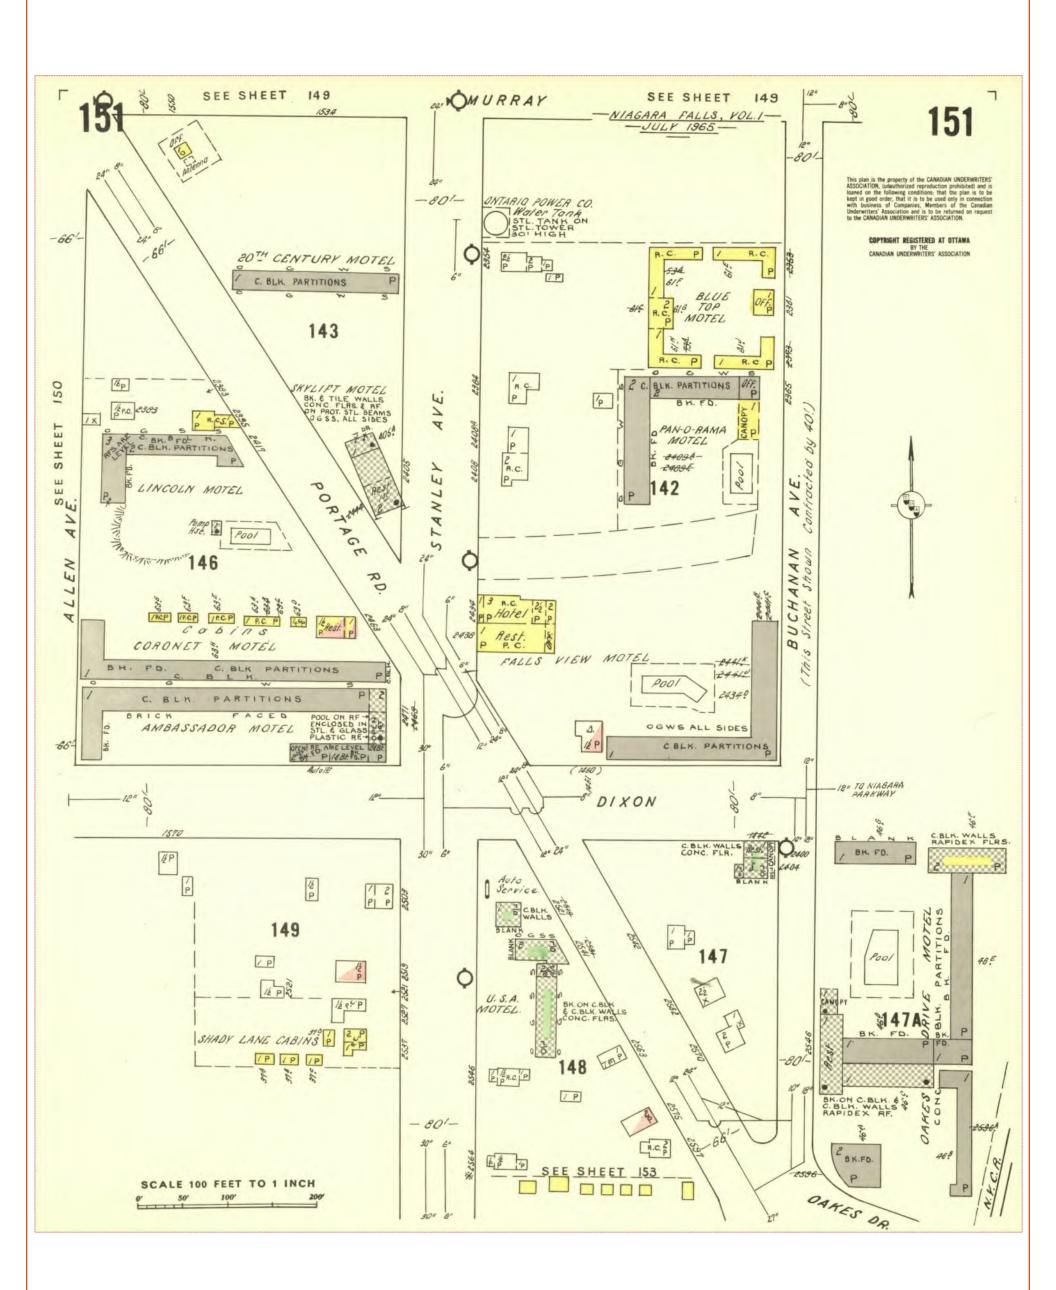

- (1965) Volume: Niagara Falls Volume 1 Firemap: 148 This map contained the Phase One Property and was labelled as dwellings, though the structures were not shown. Across Main Street to the north was Catarac Motel with a one storey L-shaped building and several single storey structures and a pool. Further to the west and north were residential developments or undeveloped lands, including a church. No environmental concerns were identified within the 250m distance.
- (1965) Volume: Niagara Falls Volume 1 Firemap: 149 This map depicted the Phase One Study Area northeast of the Phase One Property. Across the intersection of Murray Street, Main Street and Allen Avenue was Rainbow Motel and Your Host Motel with one storey buildings. Further to the north and east were undeveloped lands or motel buildings. To the north at 230m at 2152-2162 Allen Avenue was Zippo Mfg. Co. Canada Ltd. with a one storey building shown as cigarette lighter assembly. Due to significant distance and trans-gradient orientation this is not anticipated to pose an environmental concern onto the Phase One Property. No environmental concerns were identified within the 250m distance.
- (July 1965) Volume: Niagara Falls Volume 1 Firemap: 150 This map at the south side of Murray Street depicted the Hydro-electric Transformer Station, at 1652 Murray Street, with several transformer pads, and cooling wells to the south. Due to proximity, the transformers are considered an environmental concern.
- (1965) Volume: Niagara Falls Volume 1 Firemap: 151 This map depicted the Phase One Study Area southeast of the Phase One Property and contained several motels. No environmental concerns were identified within the 250m distance.