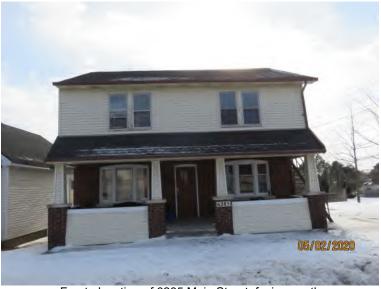

| Address                  | Development                                                                              | Exterior                                                                                                                                                                                                                                               |
|--------------------------|------------------------------------------------------------------------------------------|--------------------------------------------------------------------------------------------------------------------------------------------------------------------------------------------------------------------------------------------------------|
| 5619 Murray Street       | two storey dwelling with walkout basement                                                | <ul> <li>stone foundation walls for basement,</li> <li>brick exterior on main floor,</li> <li>coarse stucco finish on second floor</li> <li>shingled roof</li> <li>stairway on the west elevation</li> <li>chimney at central north portion</li> </ul> |
| 5643 Murray Street       | one and half storey<br>building with basement                                            | <ul> <li>stone foundation walls for basement,</li> <li>vinyl cladding on walls</li> <li>shingled roof</li> <li>porch and stairways at the south and northeast</li> <li>chimney at central west portion</li> </ul>                                      |
| 6285 Main Street         | two storey dwelling with<br>basement<br>concrete slab at west side<br>(former auto shed) | <ul> <li>stone foundation walls for basement,</li> <li>brick exterior on main floor,</li> <li>vinyl clad walls on second floor</li> <li>shingled roof</li> <li>metal stairway on west elevation,</li> <li>chimney at east portion</li> </ul>           |
| 6289 Main Street         | one and half storey<br>building with basement                                            | <ul> <li>stone foundation walls for basement,</li> <li>vinyl clad walls</li> <li>shingled roof</li> <li>chimney at central portion</li> </ul>                                                                                                          |
| Part of Murray<br>Street | roadway                                                                                  | <ul> <li>asphalt paved,</li> <li>concrete sidewalk along the north,</li> <li>grassed landscape areas to the north and south</li> </ul>                                                                                                                 |

The basements were generally 6ft in height with the floor level located about 4ft below exterior grades. A wooden fence was present along the western perimeter of 5643 Murray Street (beyond the Phase One Property limits). Large trees were present along the Main Street and around the dwellings. A concrete slab (former auto shed) was present at the west side of the dwelling at 6285 Main Street. Remnants of a former garage and asphalt/concrete pavement