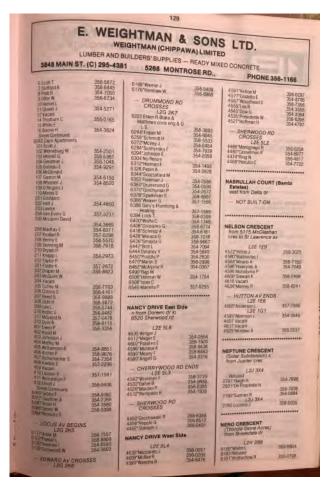

Vernon's City of Niagara Falls (Ontario) directories between the years 1962 to 2014 (at 5 year intervals) were researched at the City of Toronto Reference Library on July 28, 2021. Streets researched in the vicinity of the Phase One Property included Main Street, Murray Street, Allendale Avenue, Finlay

Avenue and Stanley Avenue. Identified environmental concerns are summarized below:

| Address                                                                                                  | Listing Information                                                                                                                                                                                                      | Environmental Concern           |
|----------------------------------------------------------------------------------------------------------|--------------------------------------------------------------------------------------------------------------------------------------------------------------------------------------------------------------------------|---------------------------------|
| Murray Street South Side<br>(Former 5800 Murray from 1970 to<br>1992 - 1800 Murray from 1962 to<br>1970) | 1962 - 2014: Ont Hydro Niagara<br>Region                                                                                                                                                                                 | Yes, due to proximity           |
| Murray and Allen Av Crosses<br>(Former 5900 Murray until 1992)                                           | 1962 - 2014: Niagara Transformer<br>Station                                                                                                                                                                              | Yes, due to proximity           |
| 6158 Allendale Avenue Since 1970<br>(Former 2152 Allen Avenue)                                           | 2014: Dongbu Canada, S and B Gift<br>Shop, Canadian Health<br>2010: S and B Gift Shop Ltd<br>1966 - 2006: Zippo Manufacturing<br>Company of Canada Ltd.<br>1962: Zippo Mfg Co of Canada Ltd,<br>Niagara Plmbg Sply wrhse | No, due to significant distance |
| 6158 Main Street Since 1970<br>(Former 2158 Main Street)                                                 | 1962 - 1970: Coca-Cola Ltd<br>1974: No listed<br>1980: Vacant<br>1985: Coca-Cola Limited (Storage)<br>1992 - 2000: Vacant<br>2002 - 2014: No Listed                                                                      | No, due to significant distance |

The OPTA documentation and Street Directories are presented in Appendix B.