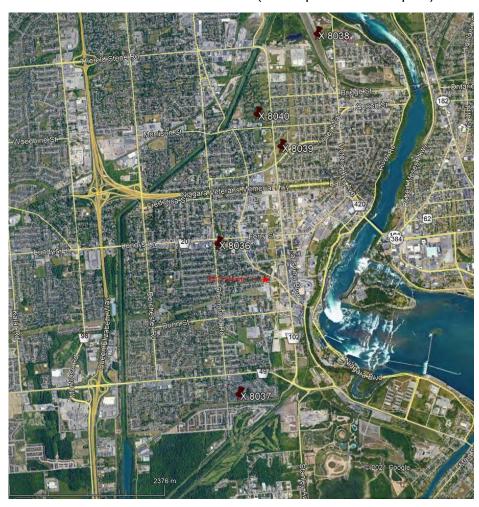

- historical land uses around the Phase One Property have been agricultural, residential, commercial or industrial,
- As shown in Image No. 2 below, the nearest landfill is located approximately 775m in the northwest orientation. The domestic landfill X8036 is a domestic landfill Class A7 which was closed in 1958. All other landfills are at a considerable distance from the Phase One Property, and are classified as either domestic A7 or NP (i.e. no potential for impact).

Image No. 2: 2018 Aerial Showing Closed Landfill Inventory in Niagara Falls, Ontario (Google Earth)

|       |          | ********** |               |                   |              |       | ****** |           |                                         |       |     |    |    |
|-------|----------|------------|---------------|-------------------|--------------|-------|--------|-----------|-----------------------------------------|-------|-----|----|----|
| MAP   | SITE     |            |               | LOT               |              |       | UTI    | M COORDIN | ATES                                    |       | CLO |    |    |
| 10 NO | NO       | COUNTY     | MUNICIPALITY  | OR STREET NO      | CONCESS      | NIS   | ZONE   | EAST      | NORTH                                   | YEAR/ |     |    |    |
| _     |          |            |               |                   |              |       |        |           |                                         | 1958  |     | *  | A7 |
| 59    | X 8036   | NIAGARA    | NIAGARA FALLS | Valley Way Rd.    |              | 30M03 | 17     | 654900    | 4772450                                 | 1968  |     |    | A7 |
| 60    | X 8037   | NIAGARA    | NIAGARA FALLS | McLeod Rd.        |              | 30M03 | 200    | 655150    | 100000                                  | 0.000 |     |    |    |
| 61    | x 8038   | NIAGARA    | NIAGARA FALLS | Victoria Ave.     |              | 30M03 | 17     | 656500    | 4775600                                 | 1962  |     |    | A7 |
| 62    | X 8039   | NIAGARA    | NIAGARA FALLS | Stanley & Elm     |              | 30M03 | 17     |           | 4773900                                 | 1925  |     |    | NP |
| 63    | x 8040   | NIAGARA    | NIAGARA FALLS | Fairview Cemetery |              | 30M03 | 17     | 655550    | 4774400                                 | 1925  | *   | *  | NP |
|       | x 8041   | NIAGARA    | PORT COLBORNE | Cement Rd. & Lake |              | 30L14 | 17     | 644070    | 701111111111111111111111111111111111111 | *     | *   | *  | NP |
| 65    | x 8042   | NIAGARA    | PORT COLBORNE | 1                 | 1            | 30L14 | 17     | 653850    | 4749650                                 | 1973  |     |    | NP |
| 66    | x 8043   | NIAGARA    | NIAGARA FALLS | 7                 | 2            | 30M03 | 17     |           | 4762400                                 | 1970  | *   |    | A4 |
| 67    | x 8044   | NIAGARA    | PORT COLBORNE | 9-10              | 3            | 30L14 | 17     | 650750    | 4764150                                 | 1970  | *   | *  | 88 |
| 68    | x 8045   | NIAGARA    | PORT COLBORNE | 23                | 3            | 30L14 | 17     | 646300    | 4753375                                 | 1970  |     | *  | NP |
| 71    | x 8048   | NIAGARA    | PORT COLBORNE | 4                 | 1            | 30L14 | 17     | 652700    | 4749275                                 |       | *   | *  | NP |
| 72    | x 8049   | NIAGARA    | FORT ERIE     | Winger Rd.        |              | 30L14 | 17     | 777       | 4754075                                 | 1979  | *   | *  | B5 |
| 73    | x 8050   | NIAGARA    | FORT ERIE     | Thompson Rd.      |              | 30L15 | 17     | 668225    | 4754525                                 | 1960  | *   | *  | 88 |
| 75    | x 8052   | NIAGARA    | THOROLD       | Ontario Paper     |              | 30H03 | 17     | 647150    | 4774125                                 |       | *   | *  | BZ |
| 76    | x 8053   | NIAGARA    | GRIMSBY       | Elizabeth Ave.    |              | 30H04 | 17     | 617525    | 4784175                                 | 1963  | *   |    | A7 |
| 77    | x 8054   | NIAGARA    | GRIMSBY       | 2                 | 5            | 30H04 | 17     | 618850    | 4779125                                 | 1956  | *   | *  | 88 |
| 78    | x 8055   | NIAGARA    | GRIMSBY       | Robinson St.      |              | 30H04 | 17     | 617350    | 4783125                                 | 1960  | *   |    | NP |
| 81    | x 8058   | NIAGARA    | NIAGARA FALLS | E. of R.R. #70 &  | Welland Line | 30H03 | 17     | 649400    | 4768570                                 |       | *   | *  | 88 |
| 82    | x 8119   | NIAGARA    | FORT ERIE     | Fleet Industries  |              | 30L15 | 17     | 669500    | 4754500                                 | *     | *   | *  | A7 |
| 1     | A 140101 | WATERLOO   | CAMBRIDGE     | PT 1              | 2            | 40P08 | 17     | 555940    | 4803650                                 | 1975  | 3   | 24 | A1 |
| 2     | A 140102 | WATERLOO   | CAMBRIDGE     | PT 9              | 2            | 40P08 | 17     | 554280    | 4807540                                 | 1975  | 1   | 28 | A5 |
| 3     | A 140103 | WATERLOO   | CAMBRIDGE     | 7                 | 1            | 40P08 | 17     | 553650    | 4806850                                 | 1976  | 1   | 15 | A5 |
| 4     | A 140202 | WATERLOO   | KITCHENER     | 3,5,48            | PLAN 10      | 40P08 | 17     | 543150    | 4805750                                 | 1979  | 12  | 31 | A1 |
| 5     | A 140502 | WATERLOO   | WELLESLEY     | 12                | 7            | 40P10 | 17     | 520490    | 4818400                                 | 1979  | 5   | 55 | A6 |
| 6     | A 140702 | WATERLOO   | MOOFMICH      | PT 87 N1/2; in Ge | rman Co. tr  | 40P08 | 17     | 552310    | 4814575                                 | 1976  | 8   | 16 | A5 |
| 7     | x 0082   | WATERLOO   | WELLESLEY     | 10                | 4            | 40P07 | 17     | 521550    | 4815450                                 | 1964  | *   | *  | 88 |
| 8     | x 0083   | WATERLOO   | WATERLOO      | University Ave. & | Hwy 85       | 40P08 | 17     | 540450    | 4814600                                 | 1964  | *   | *  | B7 |
| 9     | x 0084   | WATERLOO   | WATERLOO      | University Ave. E | . of Hwy 85  | 40P07 | 17     | 539400    | 4814775                                 | 1957  | *   | *  | B7 |
| 10    | x 0085   | WATERLOO   | WATERLOO      | Caroline & Erb St |              | 40P07 | 17     | 538100    | 4812325                                 | 1945  | *   | *  | NP |
| 11    | x 0086   | WATERLOO   | WATERLOO      | Lincoln Rd.       |              | 40P07 | 17     | 539525    | 4813500                                 | 1964  | *   | *  | NP |

Waste Disposal Site Inventory June 1991, published by Waste Management Branch of the Ontario Ministry of the Environment

Based on the above information, the properties along the 250m distance are included partly (not in entirety) since they do not represent any significant environmental concerns onto the Phase One Property.