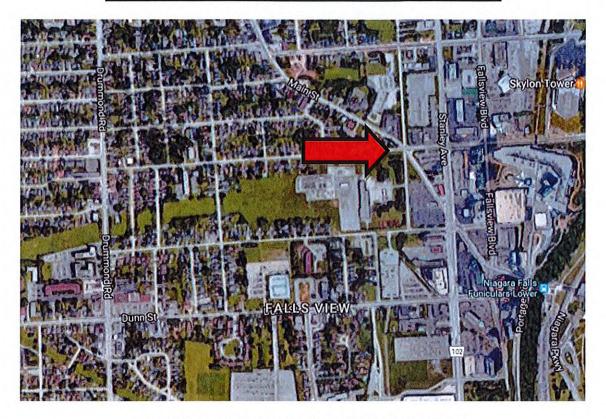

Landscape features with grassed areas and trees were present for all residential parcels, with a concrete slab of a former auto shed located at the west side of the dwelling at 6285 Main Street.

Layout of the Phase One Property is shown in Image No. 1 below:

Image No. 1: 2018 Aerial imagery showing the Phase One Property (from Niagara Region Navigator interactive map application)