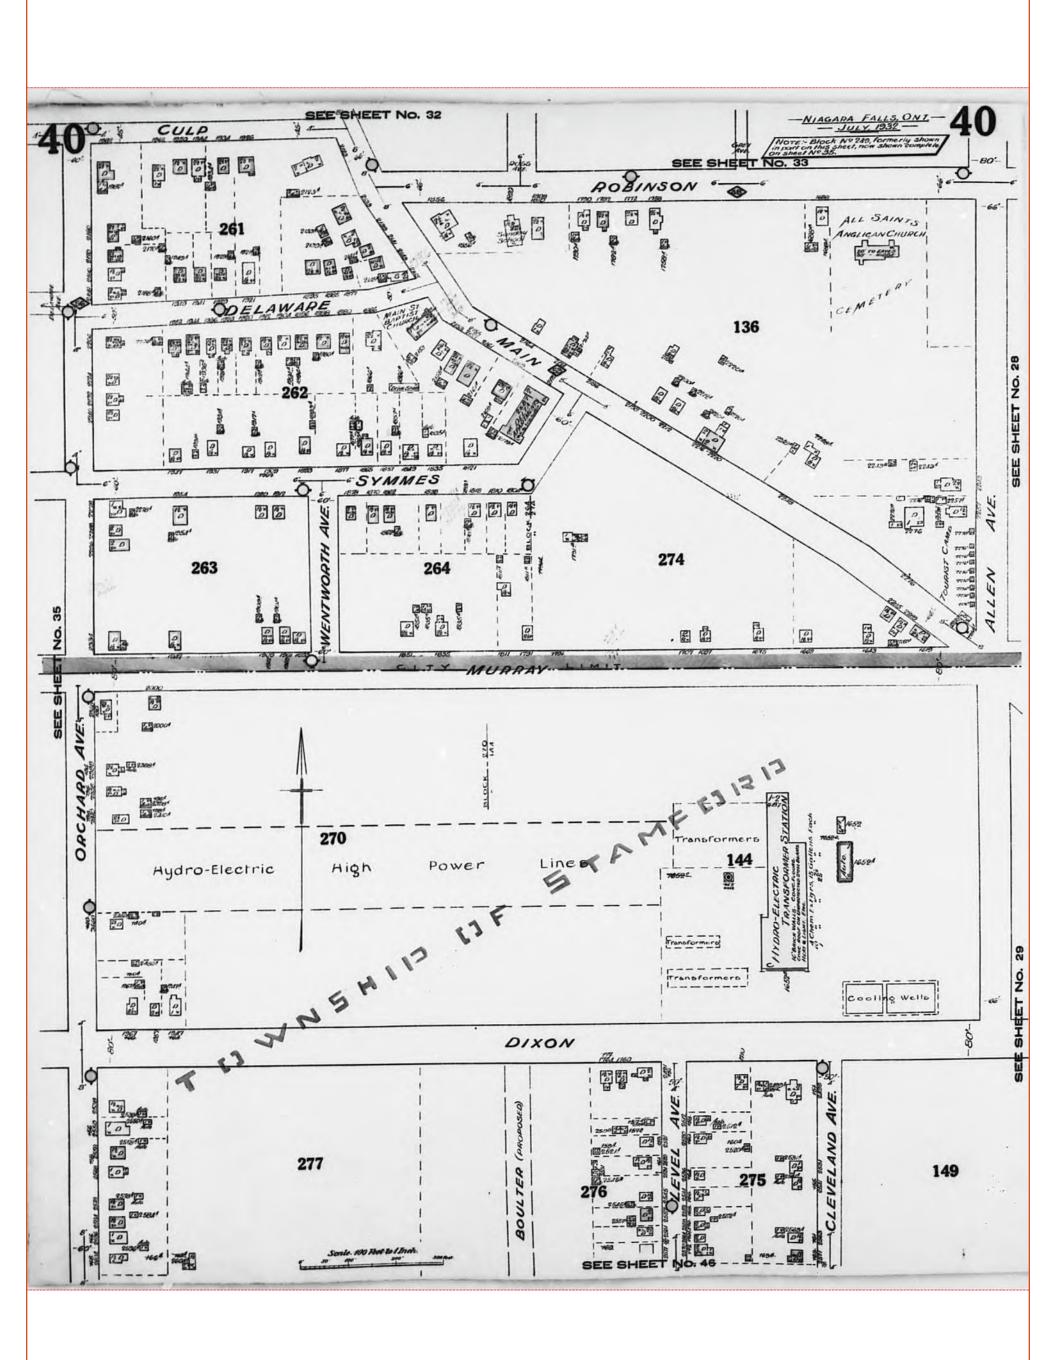

- (1965) Volume: Niagara Falls Volume 1 Firemap: 148 This map contained the Phase One Property and was labelled as dwellings, though the structures were not shown. Across Main Street to the north was Catarac Motel with a one storey L-shaped building and several single storey structures and a pool. Further to the west and north were residential developments or undeveloped lands, including a church. No environmental concerns were identified within the 250m distance.
- (1965) Volume: Niagara Falls Volume 1 Firemap: 149 This map depicted the Phase One Study Area northeast of the Phase One Property. Across the intersection of Murray Street, Main Street and Allen Avenue was Rainbow Motel and Your Host Motel with one storey buildings. Further to the north and east were undeveloped lands or motel buildings. To the north at 230m at 2152-2162 Allen Avenue was Zippo Mfg. Co. Canada Ltd. with a one storey building shown as cigarette lighter assembly. Due to significant distance and trans-gradient orientation this is not anticipated to pose an environmental concern onto the Phase One Property. No environmental concerns were identified within the 250m distance.
- (July 1965) Volume: Niagara Falls Volume 1 Firemap: 150 This map at the south side of Murray Street depicted the Hydro-electric Transformer Station, at 1652 Murray Street, with several transformer pads, and cooling wells to the south. Due to proximity, the transformers are considered an environmental concern.
- (1965) Volume: Niagara Falls Volume 1 Firemap: 151 This map depicted the Phase One Study Area southeast of the Phase One Property and contained several motels. No environmental concerns were identified within the 250m distance.