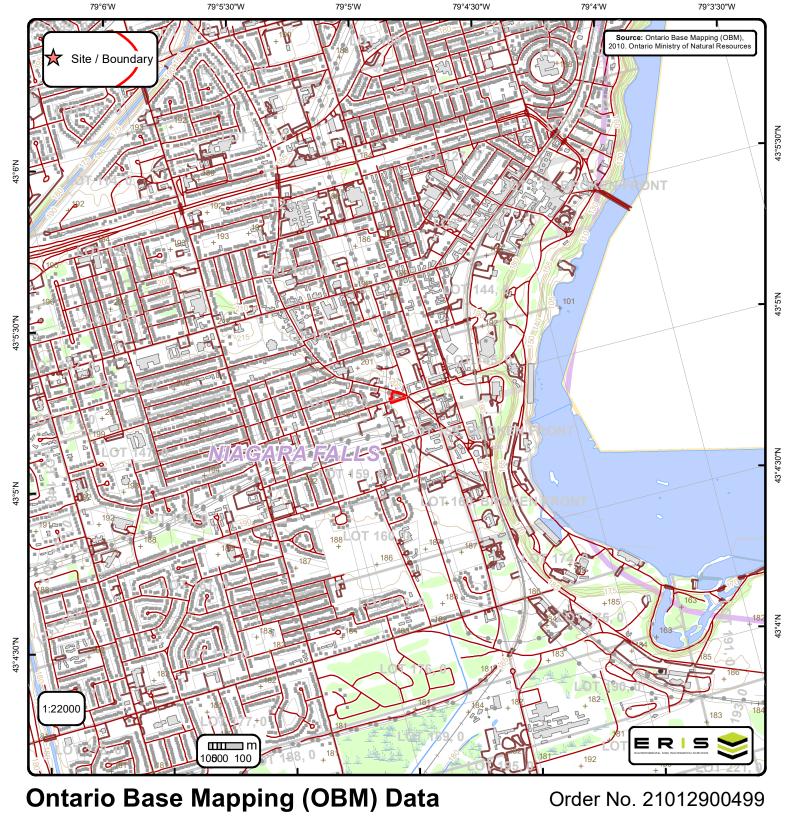

Ontario Base Map is provided in the ERIS report in Appendix G.

Source: Niagara Navigator interactive map showing public water main (blue) and two hydro tunnels (white lines in north-south orientation