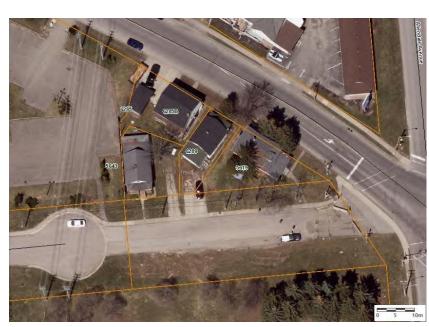

Landscape features with grassed areas and trees were present for all residential parcels, with a concrete slab of a former auto shed located at the west side of the dwelling at 6285 Main Street.

Layout of the Phase One Property is shown in Image No. 1 below:

Image No. 1: 2018 Aerial imagery showing the Phase One Property (from Niagara Region Navigator interactive map application)