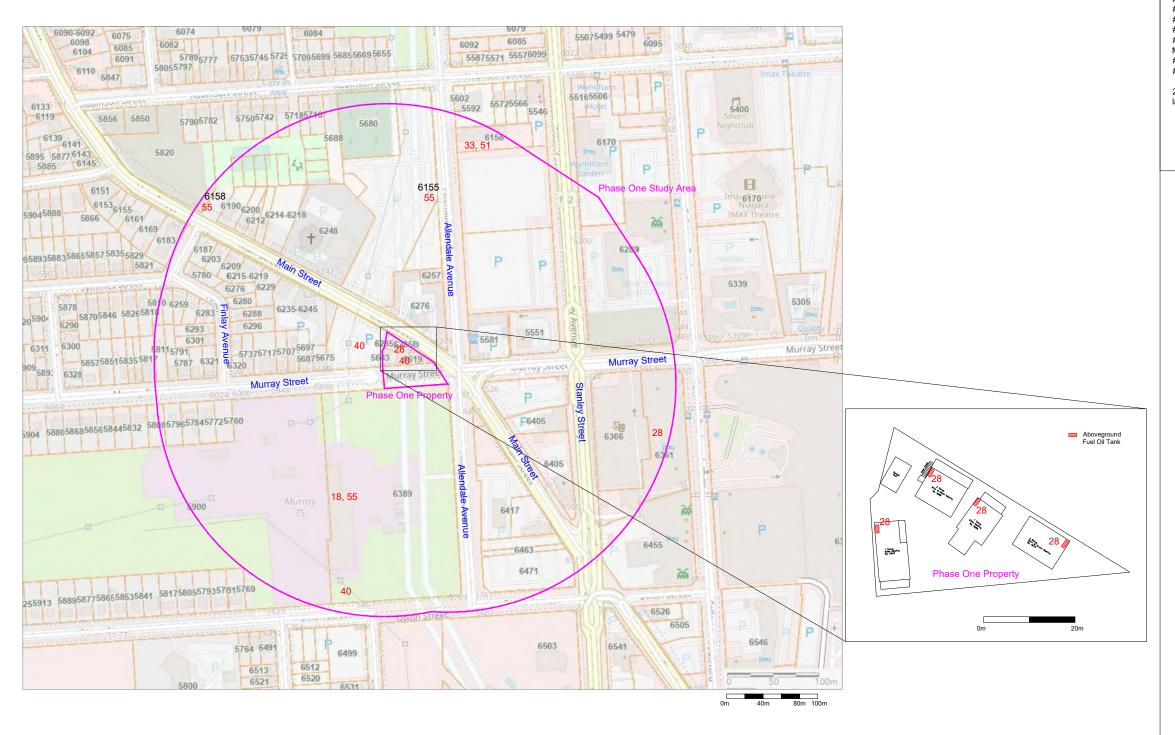

Potentially Contaminating Activities (PCA) at the Phase One Property and Phase One Study Area identified during this ESA are summarized below:

| Location                                                                                                  | Source                                                                    | PCA#                                                                                                                                                                                                                                                                                                                                                    | Description                                                                                                                     | Impact onto<br>Phase One<br>Property                                                                                                                                                                                                    |
|-----------------------------------------------------------------------------------------------------------|---------------------------------------------------------------------------|---------------------------------------------------------------------------------------------------------------------------------------------------------------------------------------------------------------------------------------------------------------------------------------------------------------------------------------------------------|---------------------------------------------------------------------------------------------------------------------------------|-----------------------------------------------------------------------------------------------------------------------------------------------------------------------------------------------------------------------------------------|
| Entire Phase<br>One Property                                                                              |                                                                           | #30. Importation of Fill<br>Material of Unknown<br>Quality                                                                                                                                                                                                                                                                                              | Due to age of development of the Phase One Property fill material of unknown quality may be present in the underlying subsoils. | Yes - during the Phase Two ESA, there was no fill material encountered at the borehole locations. Therefore, this was not considered a PCA.                                                                                             |
| 5619, 5643<br>Murray Street<br>6285, 6289<br>Main Street                                                  | Interview,<br>Site Visit                                                  | #28. Gasoline and<br>Associated Products<br>Storage in Fixed<br>Tanks                                                                                                                                                                                                                                                                                   | ted Products basement of the dwelling at 6285                                                                                   |                                                                                                                                                                                                                                         |
| 6389 Allendale Avenue 5800 Murray Street 5900 Murray Street Adjacent to south (Former 1652 Murray Street) | Fire Insurance<br>Plans, Street<br>Directories,<br>Aerials, Site<br>Visit | #18. Electricity Generation, Transformation and Power Stations #55. Transformer Manufacturing, Processing and Use  Presence of transformer station A Record of Site Condition (208526) was submitted for the east portion of the property. Localized remediation was completed for soils impacted with pesticides at the south portion of the property. |                                                                                                                                 | The transformer station building is about 90m to the south within the property, in a down/transgr adient orientation. Most of the north portion remained a landscape area through the years. Therefore, environmenta I concern onto the |

## Phase One Environmental Site Assessment Main Street and Murray Street, Niagara Falls

|                                                                    |                               |                                                                                                                                                 |                                                                                                                                              | Phase One<br>Property is<br>not<br>anticipated. |
|--------------------------------------------------------------------|-------------------------------|-------------------------------------------------------------------------------------------------------------------------------------------------|----------------------------------------------------------------------------------------------------------------------------------------------|-------------------------------------------------|
| Adjacent to west of Phase One Property                             | Aerials, Site<br>Visit        | #40. Pesticides (including Herbicides, Fungicides and Anti-Fouling Agents) Manufacturing, Processing, Bulk Storage and Large-Scale Applications | A hydro corridor is present along the west side of the Phase One Property. There might have been pesticides and herbicides used in the past. | Yes, due to proximity                           |
| 6158 Allendale<br>Avenue,<br>(Former<br>2152-2162<br>Allen Avenue) | Fire Insurance<br>Plans, ERIS | #33. Metal Treatment,<br>Coating, Plating and<br>Finishing<br>#51. Solvent<br>Manufacturing,<br>Processing and Bulk<br>Storage                  | Presence of former Zippo<br>Manufacturing Company Canada<br>Ltd. (cigarette lighter assembly)                                                | No, due to significant distance                 |
| 6155 Allendale<br>Avenue                                           | ERIS                          | #55. Transformer<br>Manufacturing,<br>Processing and Use                                                                                        | Niagara Peninsula Energy Inc. as<br>a waste generator of PCBs in<br>2013 and 2014                                                            | No, due to significant distance                 |
| 6361 Fallsview<br>Boulevard                                        | ERIS                          | #28. Gasoline and<br>Associated Products<br>Storage in Fixed<br>Tanks                                                                           | Listing of 100L diesel spill in 2015.                                                                                                        | No, due to<br>downgradient<br>orientation       |
| 6158 Main<br>Street                                                | ERIS                          | #55. Transformer<br>Manufacturing,<br>Processing and Use                                                                                        | Specialty Commercial and Industrial Leasing Inc. Listed as a generator of light fuels and PCBs from 2001 to 2004.                            | No, due to significant distance                 |

No other PCAs were identified within the Phase One Study Area.

Identified PCAs are shown in Figure 2.

Areas of Potential Environmental Concern (APEC) and the associated Contaminants of Potential Concern identified within the Phase One Property are provided below:

Areas of Potential Environmental Concern are shown in Figure No. 3.

Since areas of potential environmental concern are identified at the Phase One Property, a Phase Two Environmental Site Assessment is required before a Record of Site Condition can be submitted.

The Phase One Property and the Phase One Study Area are shown in Figure 1.