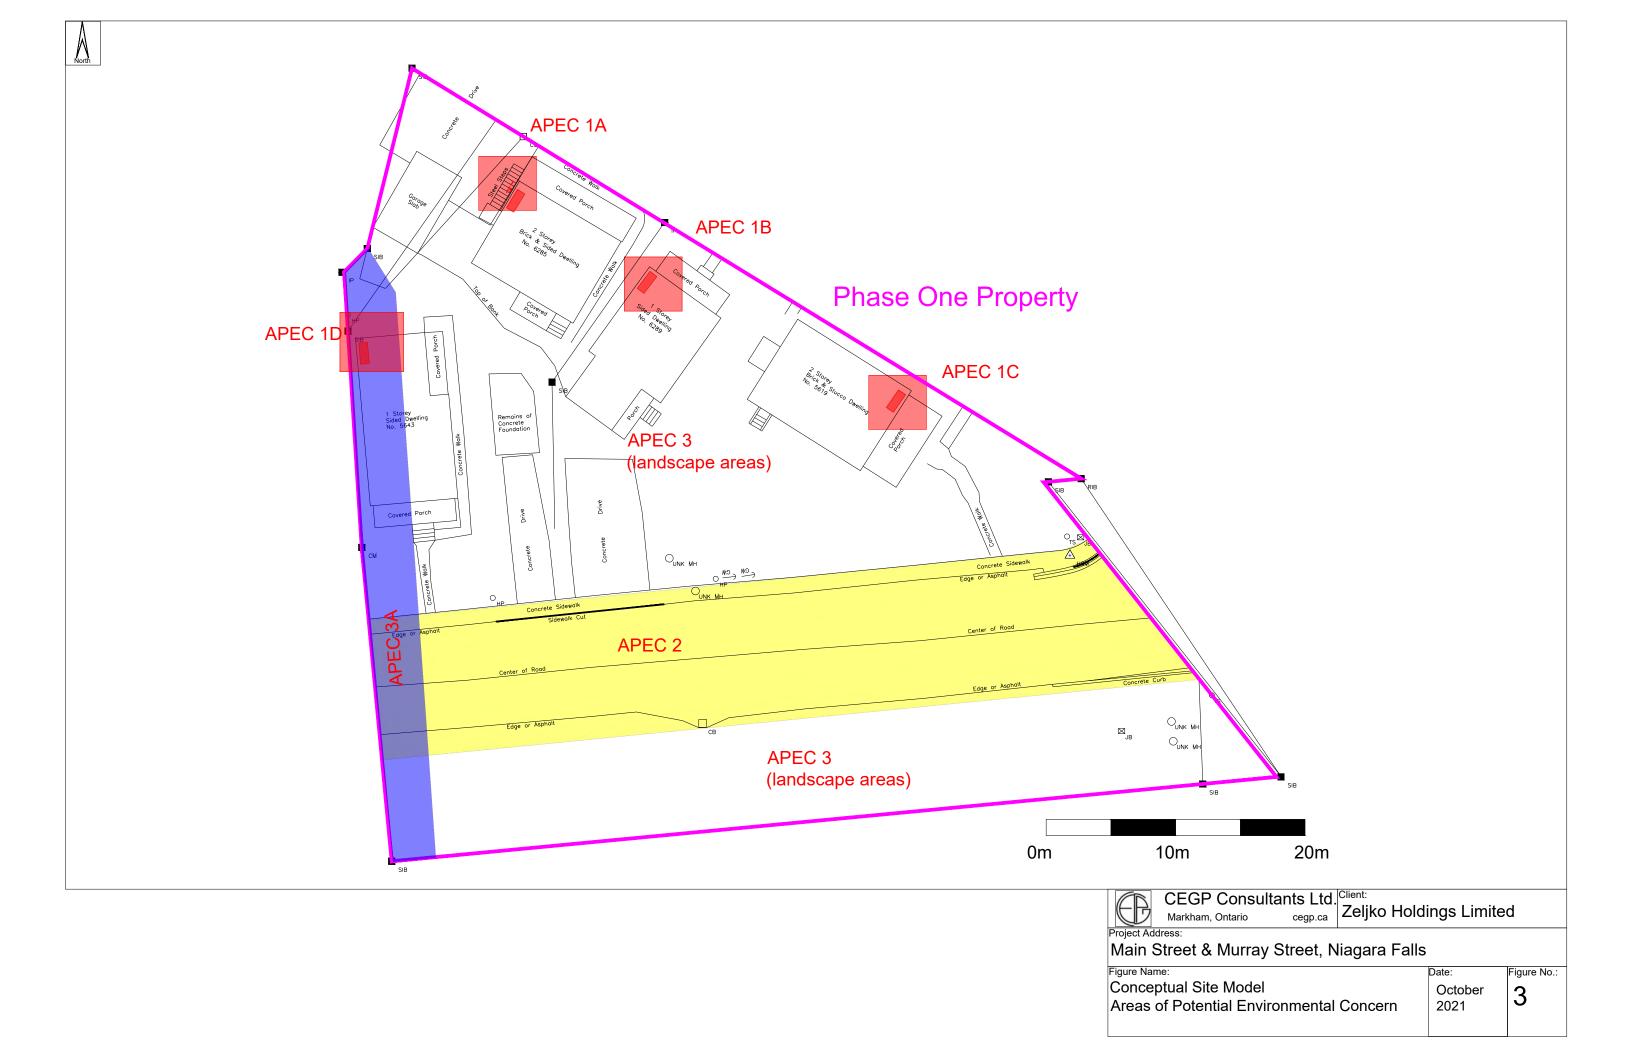

No other PCAs were identified within the Phase One Study Area.

Identified PCAs are shown in Figure 2.

Areas of Potential Environmental Concern (APEC) and the associated Contaminants of Potential Concern identified within the Phase One Property are provided below:

| Area of potential environment al concern | Location of area of potential environmental concern on phase one property | Potentially contaminating activity                                                                                                              | Location of PCA<br>(on-site or<br>off-site) | Contaminants of potential concern | Media<br>potentially<br>Impacted<br>(Ground water,<br>soil and/or<br>sediment) |
|------------------------------------------|---------------------------------------------------------------------------|-------------------------------------------------------------------------------------------------------------------------------------------------|---------------------------------------------|-----------------------------------|--------------------------------------------------------------------------------|
| 1A                                       | 6285 Main Street                                                          | #28. Gasoline<br>and Associated<br>Products Storage<br>in Fixed Tanks                                                                           | on-site                                     | PHC, BTEX                         | Soil                                                                           |
| 1B                                       | 6289 Main Street                                                          | #28. Gasoline<br>and Associated<br>Products Storage<br>in Fixed Tanks                                                                           | on-site                                     | PHC, BTEX                         | Soil                                                                           |
| 1C                                       | 5619 Murray Street                                                        | #28. Gasoline<br>and Associated<br>Products Storage<br>in Fixed Tanks                                                                           | on-site                                     | PHC, BTEX                         | Soil                                                                           |
| 1D                                       | 5643 Murray Street                                                        | #28. Gasoline<br>and Associated<br>Products Storage<br>in Fixed Tanks                                                                           | on-site                                     | PHC, BTEX                         | Soil                                                                           |
| 2                                        | Part of Murray<br>Street                                                  | No PCA<br>(Application of<br>former de-icing<br>salts on<br>roadway)                                                                            | on-site                                     | SAR, EC<br>(Na, Cl)               | Soil<br>(GW)                                                                   |
| 3                                        | Landscape areas                                                           | #40. Pesticides (including Herbicides, Fungicides and Anti-Fouling Agents) Manufacturing, Processing, Bulk Storage and Large-Scale Applications | on-site                                     | OCP, Metals, As,<br>Sb, Se        | Soil                                                                           |
| 3A                                       | West portion                                                              | #40. Pesticides (including Herbicides, Fungicides and Anti-Fouling Agents)                                                                      | off-site                                    | OCP, Metals, As,<br>Sb, Se        | Soil                                                                           |

## Phase One Environmental Site Assessment Main Street and Murray Street, Niagara Falls

| Manufacturing, Processing, Bulk Storage and Large-Scale Applications |  |  |  |
|----------------------------------------------------------------------|--|--|--|
|----------------------------------------------------------------------|--|--|--|

Areas of Potential Environmental Concern are shown in Figure No. 3.

Since areas of potential environmental concern are identified at the Phase One Property, a Phase Two Environmental Site Assessment is required before a Record of Site Condition can be submitted.