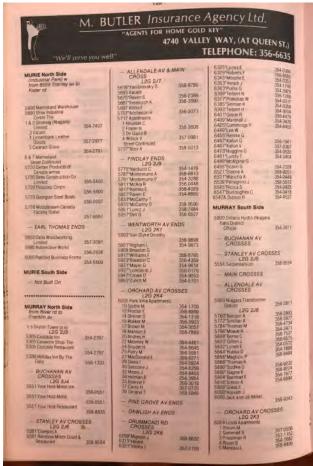

#### (iii) Fire Insurance Plans & Street Directories

Fire Insurance Plans (FIP) were obtained from Environmental Risk Information Service (ERIS) through OPTA Historical Environmental Services Enviroscan (from the Catalogue of Canadian Fire Insurance Plans 1875-1975). FIPs for year 1932 and 1965 were available and are summarized below:

• (1932) Volume: Niagara Falls - Chippawa Firemap: 28 - This map depicted the Phase One Study Area northeast of the Phase One Property. Across the intersection of Murray Street, Main

Street and Allan Avenue was a tourist camp with several cabins and a storey building. Most of the lands beyond were vacant with isolated dwellings. No environmental concerns were identified within the 250m distance.

- (1932) Volume: Niagara Falls Chippawa Firemap: 29 This map depicted the Phase One Study Area southeast of the Phase One Property. Further to the southeast were dwellings. No environmental concerns were identified within the 250m distance.
- (1932) Volume: Niagara Falls Chippawa Firemap: 40 This map contained the Phase One Property. There were four dwellings, with Murray Street at the south portion. Addresses and structure details were shown as follows:
  - 5619 Murray Street two and half storey dwelling with address of 1619,
  - o 5643 Murray Street one and half storey dwelling with address of 1643,
  - o 6285 Main Street one and half storey dwelling with address of 2285,
  - 6289 Main Street one and half storey dwelling with address of 2289, and an auto shed at the south side.

To the north across Main Street was a tourist camp followed by dwellings. Within the study area were undeveloped lands or residential developments.

To the south across Murray Street (Township of Stamford) was Hydro-electric Transformer Station (at 1652 Murray Street) with several transformer pads, and cooling wells to the south. Hydro-electric high power lines were shown to the west of the transformers. Due to proximity, the transformers are considered an environmental concern.

- (1965) Volume: Niagara Falls Volume 1 Firemap: 148 This map contained the Phase One Property and was labelled as dwellings, though the structures were not shown. Across Main Street to the north was Catarac Motel with a one storey L-shaped building and several single storey structures and a pool. Further to the west and north were residential developments or undeveloped lands, including a church. No environmental concerns were identified within the 250m distance.
- (1965) Volume: Niagara Falls Volume 1 Firemap: 149 This map depicted the Phase One Study Area northeast of the Phase One Property. Across the intersection of Murray Street, Main Street and Allen Avenue was Rainbow Motel and Your Host Motel with one storey buildings. Further to the north and east were undeveloped lands or motel buildings. To the north at 230m at 2152-2162 Allen Avenue was Zippo Mfg. Co. Canada Ltd. with a one storey building shown as cigarette lighter assembly. Due to significant distance and trans-gradient orientation this is not anticipated to pose an environmental concern onto the Phase One Property. No environmental concerns were identified within the 250m distance.
- (July 1965) Volume: Niagara Falls Volume 1 Firemap: 150 This map at the south side of Murray Street depicted the Hydro-electric Transformer Station, at 1652 Murray Street, with several transformer pads, and cooling wells to the south. Due to proximity, the transformers are considered an environmental concern.
- (1965) Volume: Niagara Falls Volume 1 Firemap: 151 This map depicted the Phase One Study Area southeast of the Phase One Property and contained several motels. No environmental concerns were identified within the 250m distance.

Vernon's City of Niagara Falls (Ontario) directories between the years 1962 to 2014 (at 5 year intervals) were researched at the City of Toronto Reference Library on July 28, 2021. Streets researched in the vicinity of the Phase One Property included Main Street, Murray Street, Allendale Avenue, Finlay

Avenue and Stanley Avenue. Identified environmental concerns are summarized below:

| Address                                                                                                  | Listing Information                                                                                                                                                                                                      | Environmental Concern           |
|----------------------------------------------------------------------------------------------------------|--------------------------------------------------------------------------------------------------------------------------------------------------------------------------------------------------------------------------|---------------------------------|
| Murray Street South Side<br>(Former 5800 Murray from 1970 to<br>1992 - 1800 Murray from 1962 to<br>1970) | 1962 - 2014: Ont Hydro Niagara<br>Region                                                                                                                                                                                 | Yes, due to proximity           |
| Murray and Allen Av Crosses<br>(Former 5900 Murray until 1992)                                           | 1962 - 2014: Niagara Transformer<br>Station                                                                                                                                                                              | Yes, due to proximity           |
| 6158 Allendale Avenue Since 1970<br>(Former 2152 Allen Avenue)                                           | 2014: Dongbu Canada, S and B Gift<br>Shop, Canadian Health<br>2010: S and B Gift Shop Ltd<br>1966 - 2006: Zippo Manufacturing<br>Company of Canada Ltd.<br>1962: Zippo Mfg Co of Canada Ltd,<br>Niagara Plmbg Sply wrhse | No, due to significant distance |
| 6158 Main Street Since 1970<br>(Former 2158 Main Street)                                                 | 1962 - 1970: Coca-Cola Ltd<br>1974: No listed<br>1980: Vacant<br>1985: Coca-Cola Limited (Storage)<br>1992 - 2000: Vacant<br>2002 - 2014: No Listed                                                                      | No, due to significant distance |

The OPTA documentation and Street Directories are presented in Appendix B.