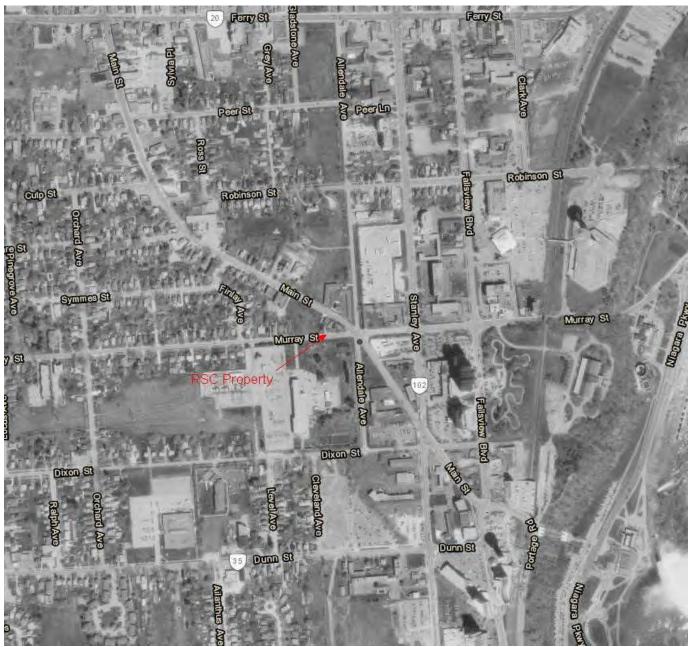

Landscape features with grassed areas and trees were present for all residential parcels, with a concrete slab of a former auto shed located at the west side of the dwelling at 6285 Main Street.

Layout of the Phase One Property is shown in Image No. 1 below:

Image No. 1: 2018 Aerial imagery showing the Phase One Property (from Niagara Region Navigator interactive map application)