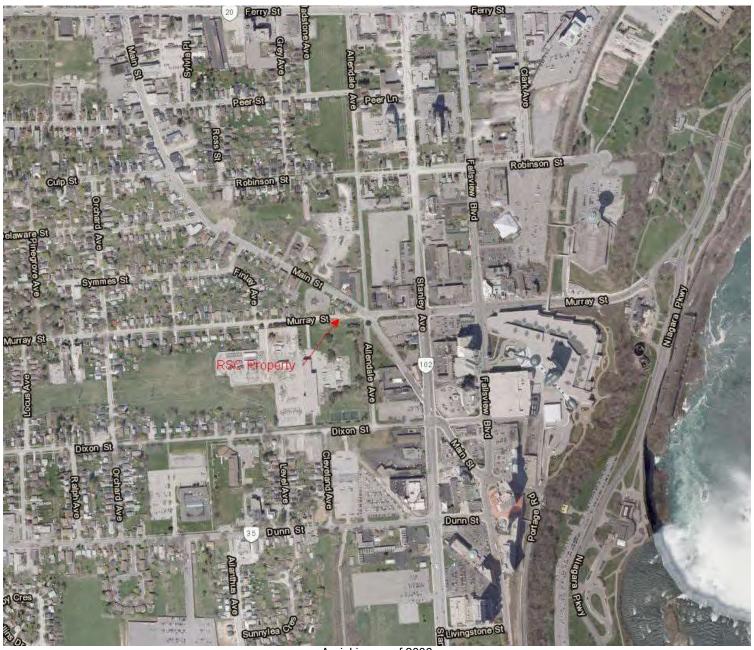

Landscape features with grassed areas and trees were present for all residential parcels, with a concrete slab of a former auto shed located at the west side of the dwelling at 6285 Main Street.

Layout of the Phase One Property is shown in Image No. 1 below:

Image No. 1: 2018 Aerial imagery showing the Phase One Property (from Niagara Region Navigator interactive map application)