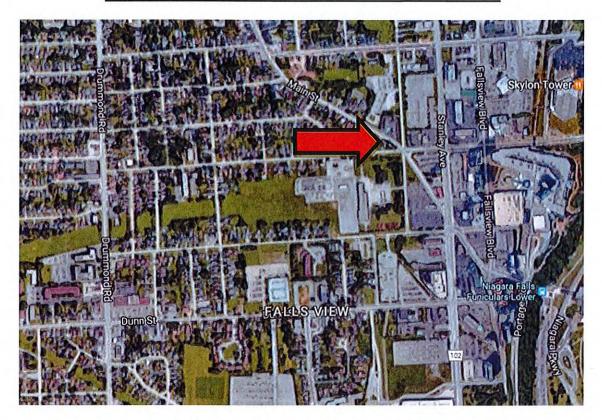

The Phase One Property is located at the west side of the intersection of three roads, namely, Main Street, Murray Street and Allendale Avenue. At the time of this ESA, the Phase One Property contained five parcels of land (based on Niagara Region Navigator interactive map) developed as follows:

## (a) Phase One Property Information

The Phase One Property is located at the west side of the intersection of three roads, namely, Main Street, Murray Street and Allendale Avenue.