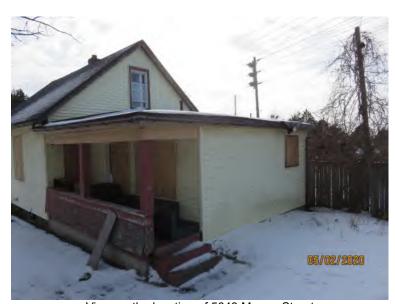

## (b) Specific Observations at Phase One Property

- 1. Provide the following, based on the investigation referred to in paragraph 1 of subsection 13 (1),
- i. a general description of structures and other improvements, including the number and age of buildings,

| Address                  | Development                                                                              | Exterior                                                                                                                                                                                                                                               |
|--------------------------|------------------------------------------------------------------------------------------|--------------------------------------------------------------------------------------------------------------------------------------------------------------------------------------------------------------------------------------------------------|
| 5619 Murray Street       | two storey dwelling with walkout basement                                                | <ul> <li>stone foundation walls for basement,</li> <li>brick exterior on main floor,</li> <li>coarse stucco finish on second floor</li> <li>shingled roof</li> <li>stairway on the west elevation</li> <li>chimney at central north portion</li> </ul> |
| 5643 Murray Street       | one and half storey<br>building with basement                                            | <ul> <li>stone foundation walls for basement,</li> <li>vinyl cladding on walls</li> <li>shingled roof</li> <li>porch and stairways at the south and northeast</li> <li>chimney at central west portion</li> </ul>                                      |
| 6285 Main Street         | two storey dwelling with<br>basement<br>concrete slab at west side<br>(former auto shed) | <ul> <li>stone foundation walls for basement,</li> <li>brick exterior on main floor,</li> <li>vinyl clad walls on second floor</li> <li>shingled roof</li> <li>metal stairway on west elevation,</li> <li>chimney at east portion</li> </ul>           |
| 6289 Main Street         | one and half storey<br>building with basement                                            | <ul> <li>stone foundation walls for basement,</li> <li>vinyl clad walls</li> <li>shingled roof</li> <li>chimney at central portion</li> </ul>                                                                                                          |
| Part of Murray<br>Street | roadway                                                                                  | <ul> <li>asphalt paved,</li> <li>concrete sidewalk along the north,</li> <li>grassed landscape areas to the north and south</li> </ul>                                                                                                                 |

The basements were generally 6ft in height with the floor level located about 4ft below exterior grades. A wooden fence was present along the western perimeter of 5643 Murray Street (beyond the Phase One Property limits). Large trees were present along the Main Street and around the dwellings. A concrete slab (former auto shed) was present at the west side of the dwelling at 6285 Main Street. Remnants of a former garage and asphalt/concrete pavement