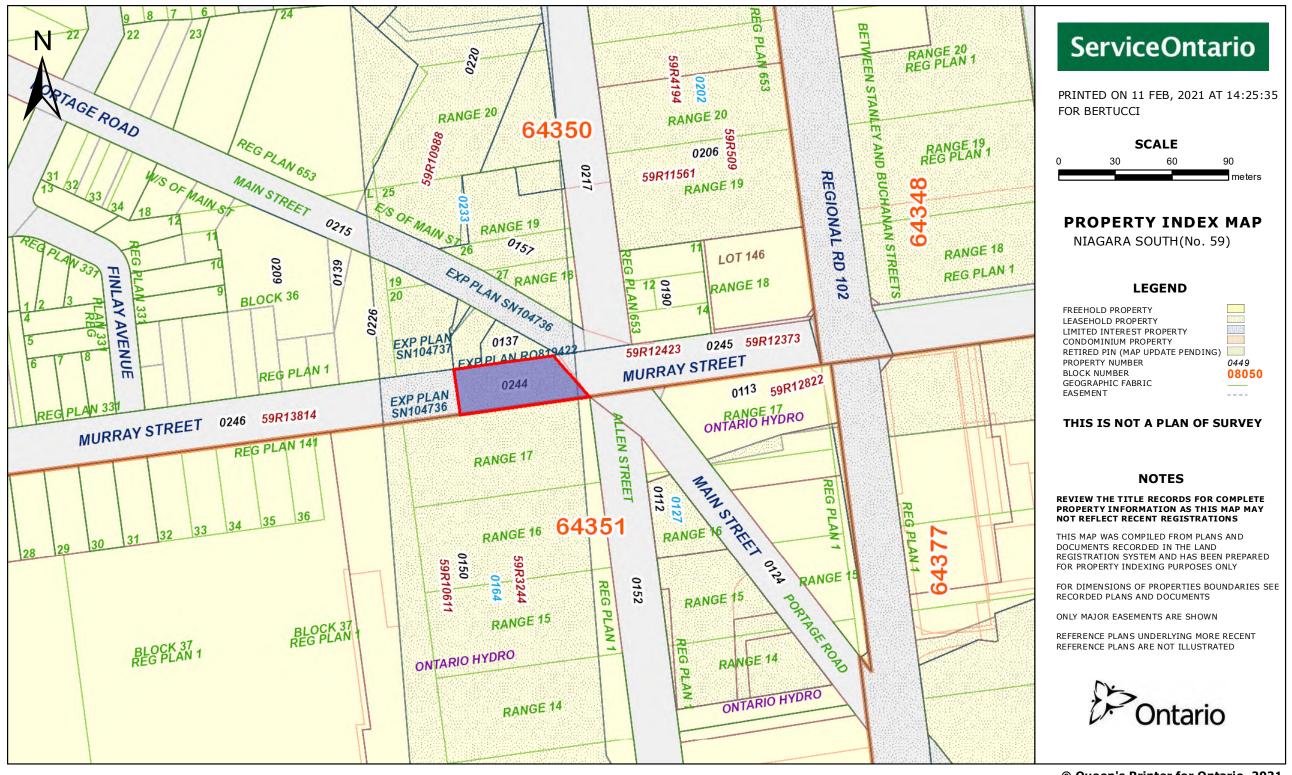

Legal Description: See attached Legal Survey and information provided by the Client Assessment Roll Numbers:

(obtained from Niagara Peninsula Conservation Authority Watershed Explorer)

- 5619 Murray Street 27250700040630000000
- 5643 Murray Street 27250700040640000000
- 6285 Main Street 27250700040610000000
- 6289 Main Street 27250700040620000000
- Murray Street allowance 27250700040645000000

Property Identifier Numbers (PIN): from survey and information provided by the Client

- 64350-0136 (LT)
- 64350-0135 (LT)
- 64350-0137 (LT)
- 64350-0244 (LT)

Area: 0.8 acres

Centroid Geographical Coordinates: Zone 17, 655750 E, 4771859 N

| 5619 Murray Street<br>6289 Main Street                                                                                  | 5643 Murray Street,<br>6285 Main Street                                                                                                                                        | 6285 Main Street                                                                                                                                                               | Part of Murray Street                                                                                                                                                             |  |  |
|-------------------------------------------------------------------------------------------------------------------------|--------------------------------------------------------------------------------------------------------------------------------------------------------------------------------|--------------------------------------------------------------------------------------------------------------------------------------------------------------------------------|-----------------------------------------------------------------------------------------------------------------------------------------------------------------------------------|--|--|
| 64350-0137 (LT)                                                                                                         | 64350-0135 (LT)                                                                                                                                                                | 64350-0136 (LT)                                                                                                                                                                | 64350-0244 (LT)                                                                                                                                                                   |  |  |
| 1798 - Crown<br>1798-1996: Private<br>individuals<br>1996-2004: Numbered<br>company<br>2004: Zeljko Holdings<br>Limited | 1798 - Crown<br>1798-1953: Private<br>individuals<br>1953-1956: Hydro<br>Electric Power<br>Commission of Ontario<br>1956-1998: Private<br>individuals<br>1998: Zeljko Holdings | 1798 - Crown<br>1798-1953: Private<br>individuals<br>1953-1956: Hydro<br>Electric Power<br>Commission of Ontario<br>1956-1998: Private<br>individuals<br>1998: Zeljko Holdings | 1798 - Crown<br>1798-1892: Private<br>individuals<br>1892-2008: Village of<br>Niagara Falls<br>2008-2010: Corporation<br>of the City of Niagara<br>Falls (including<br>easements) |  |  |