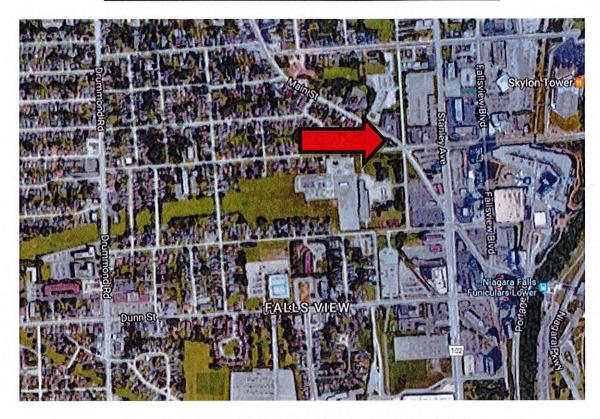

Landscape features with grassed areas and trees were present for all residential parcels, with a concrete slab of a former auto shed located at the west side of the dwelling at 6285 Main Street.

Layout of the Phase One Property is shown in Image No. 1 below:

Image No. 1: 2018 Aerial imagery showing the Phase One Property (from Niagara Region Navigator interactive map application)