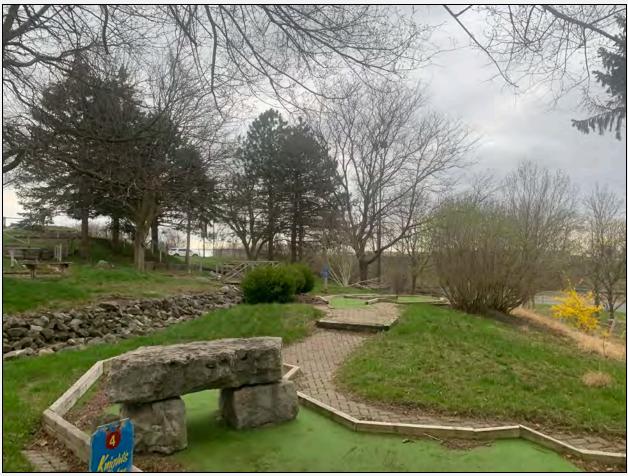

The site reconnaissance investigates the general environmental management practice at the Site, but it is not part of a regulatory compliance audit.

A copy of the photographs taken during the site reconnaissance is included in Appendix I.

# 8.1 Site Description

During the inspection, the site was developed as follows:

- The entire property was developed as a mini-putt course which was recently closed.
- The site included an asphalt parking lot and two structures used as a washroom and office.

During the inspection, the site was developed as follows:

- The entire property was developed as a mini-putt course which was recently closed.
- The site included an asphalt parking lot and two structures used as a washroom and office.