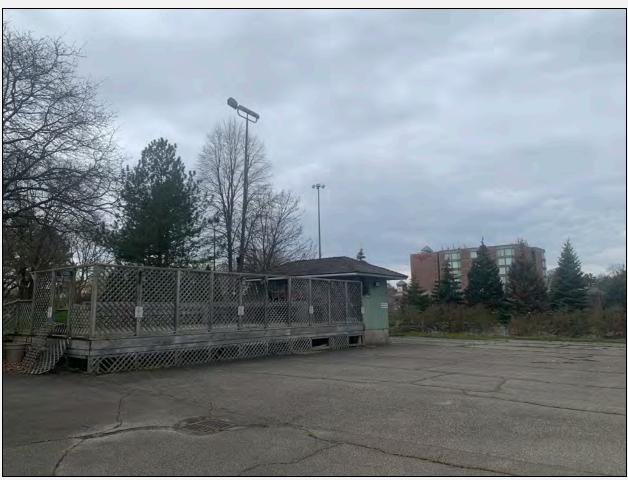

# 8.2 Site Building(s) / Site Structure(s)

Two (2) structures were present on the Phase I property during the investigation:

- Two (2) site buildings were identified on-site, which are likely not permanent structures as they are not listed on the MPAC records.
- The buildings consist of a washroom and an office for the mini-putt course.
- Observe the second s

Two (2) structures were present on the Phase I property during the investigation:

- Two (2) site buildings were identified on-site, which are likely not permanent structures as they are not listed on the MPAC records.
- **1** The buildings consist of a washroom and an office for the mini-putt course.
- Both buildings are set on a concrete block foundation and are single-storey with no basement.