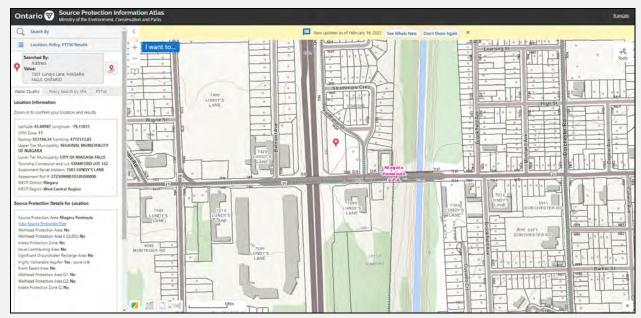

The wellhead protection map published by the Source Protection Information Atlas of the MECP was reviewed. The site is not located within a source water protection area or a wellhead protection area. The site is located within a Score 6 highly vulnerable aquifer.