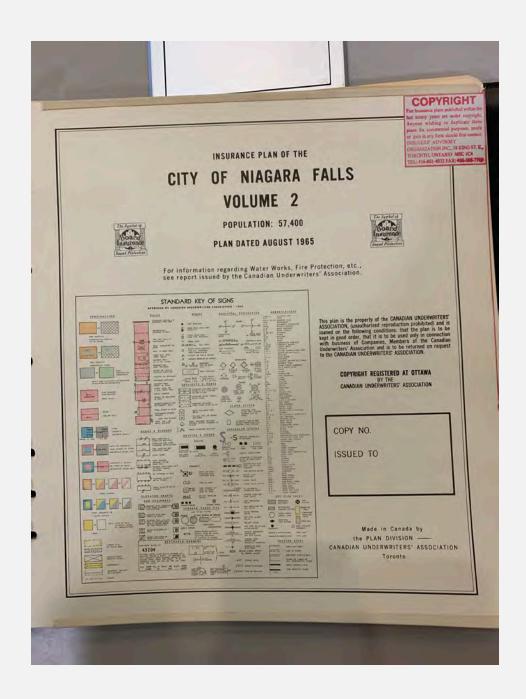

#### 5.1 Fire Insurance Plans

Opta Information Intelligence (Opta) was contacted in order to procure fire insurance plans (FIPs) relating to the subject property and surrounding adjacent properties within the Study Area. Additionally, the Toronto Reference library was visited on April 27, 2022.

One FIP dated 1965 was reviewed as part of the investigation. The FIP identified the following:

The majority of what constitutes the present property is vacant. It appears that historically, the site was partly utilized as an on-ramp for the QEW while the eastern portion of the site was utilized as commercial land occupied by a vacant commercial building.

As a result of the FIP inspection, no significant contributing PCAs were identified as part of the site investigation.

Please refer to Appendix A for a copy of the reviewed FIPs.