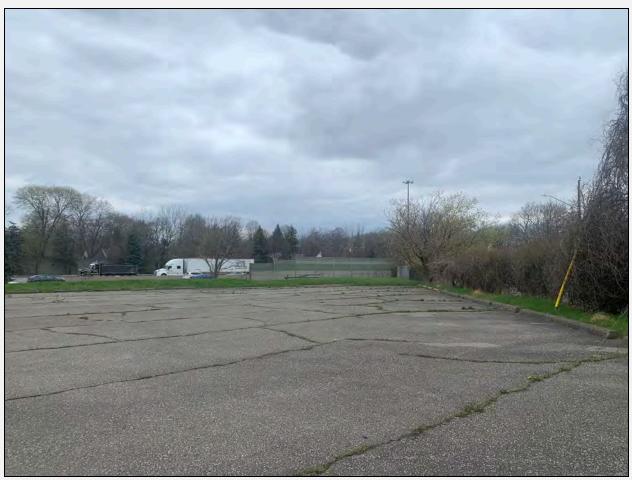

# 8.1 Site Description

During the inspection, the site was developed as follows:

- The entire property was developed as a mini-putt course which was recently closed.
- The site included an asphalt parking lot and two structures used as a washroom and office.

During the inspection, the site was developed as follows:

- The entire property was developed as a mini-putt course which was recently closed.
- The site included an asphalt parking lot and two structures used as a washroom and office.