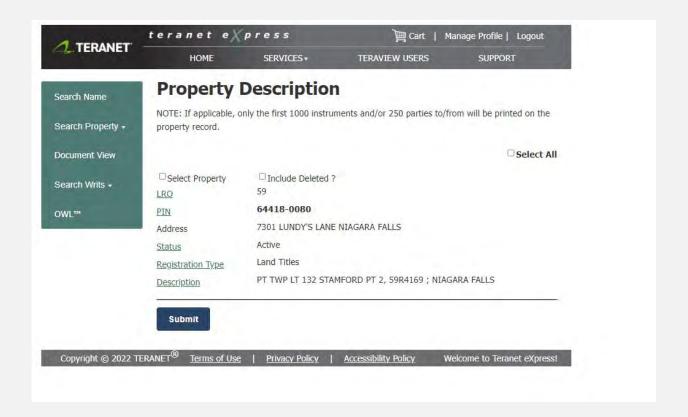

# 2.3 Site Description

The site is presently vacant and is developed under commercial land use as a "mini putt" course

The Legal Description of the subject property is: PT TWP LT 132 STAMFORD PT 2, 59R4169; NIAGARA FALLS

PIN:

64418-0080

Roll Number:

2725090001032020000

Surface Area:

0.65 Ha (1.61 Acres)

Tel: 416-452-6965 Fax: 647-417-7192