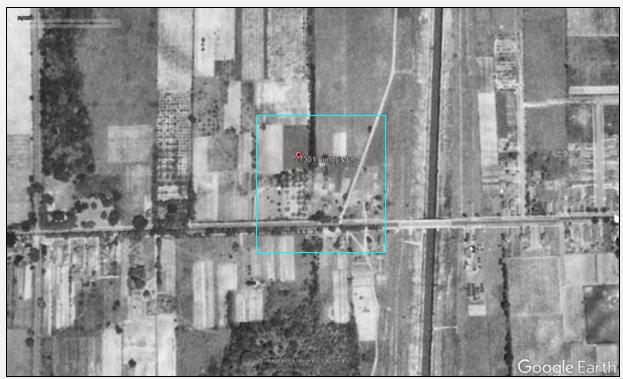

# 5.3 Aerial Photographs

Selected aerial photographs were obtained from the Fortis Database Library, Google Earth, and other publically available resources. Aerial photographs dated 1934 - 2018 were reviewed as part of the current investigation. Please refer to the table below for a review of the aforementioned aerial photographs.

| Aerial Photograph |                                                                                                |  |
|-------------------|------------------------------------------------------------------------------------------------|--|
| Year              | Notes / Observations                                                                           |  |
| 1934              | Site and study area developed as agricultural or other, QEW not constructed at this time       |  |
| 1954              | Site mostly vacant and utilized as an on-ramp for the QEW and partially a commercial building. |  |
| 1960              | Site mostly vacant and utilized as an on-ramp for the QEW and partially a commercial building. |  |

| 1968 | Site mostly vacant and utilized as an on-ramp for the QEW and partially a commercial building. |
|------|------------------------------------------------------------------------------------------------|
| 1972 | Site mostly vacant and utilized as an on-ramp for the QEW and partially a commercial building. |
| 1995 | Site developed as present (Mini-putt course), study area developed as primarily commercial     |
| 2000 | Site and study area developed generally as present                                             |
| 2004 | Site and study area developed generally as present                                             |
| 2009 | Site and study area developed generally as present                                             |
| 2013 | Site and study area developed generally as present                                             |
| 2016 | Site and study area developed generally as present                                             |
| 2018 | Site and study area developed generally as present                                             |