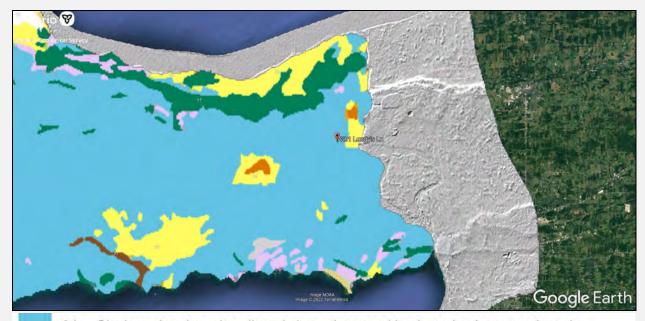

#### 6.3 Areas of Natural and Scientific Interest

The Ontario Ministry of Natural Resources and Forestry Heritage Information Centre (NHIC) database documenting areas of natural significance was reviewed. No ANSI or provincially significant wetland was identified on the Phase I Property.

The wellhead protection map published by the Source Protection Information Atlas of the MECP was reviewed. The site is not located within a source water protection area or a wellhead protection area. The site is located within a Score 6 highly vulnerable aquifer.