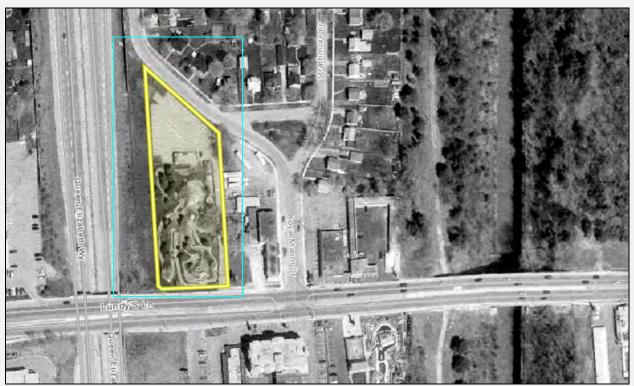

# 2.3 Site Description

The site is presently vacant and is developed under commercial land use as a "mini putt" course

The Legal Description of the subject property is: PT TWP LT 132 STAMFORD PT 2, 59R4169; NIAGARA FALLS

# 2.4 Phase I Study Area

The property has a surface area of approximately 1.61 acres.

The property is located on the northeast corner of Lundy's Lane and the QEW in a primarily commercial and residential portion of The City of Niagara Falls / ON. The site is surrounded by residential neighbourhoods to the north and commercial to the adjacent south and east. The property is presently developed as a non-operational "mini-putt" course. The Phase I Study Area consisted of the neighbouring properties located totally or partially within a 250 m radius from the Site boundary.

# 8.1 Site Description

During the inspection, the site was developed as follows:

- The entire property was developed as a mini-putt course which was recently closed.
- The site included an asphalt parking lot and two structures used as a washroom and office.