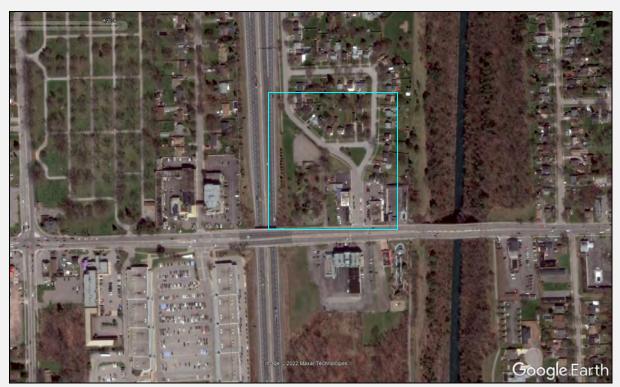

Please refer to Figure 1 for an outline of the Phase I property and Phase I Study Area. Please refer to Figure 2 for the Phase I Property Site Plan.

# 2.4 Phase I Study Area

The property has a surface area of approximately 1.61 acres.

The property is located on the northeast corner of Lundy's Lane and the QEW in a primarily commercial and residential portion of The City of Niagara Falls / ON. The site is surrounded by residential neighbourhoods to the north and commercial to the adjacent south and east. The property is presently developed as a non-operational "mini-putt" course. The Phase I Study Area consisted of the neighbouring properties located totally or partially within a 250 m radius from the Site boundary.

Please refer to Figure 1 for the Site Location and Study Area.

Please refer to Figure 2 for the Site Plan.