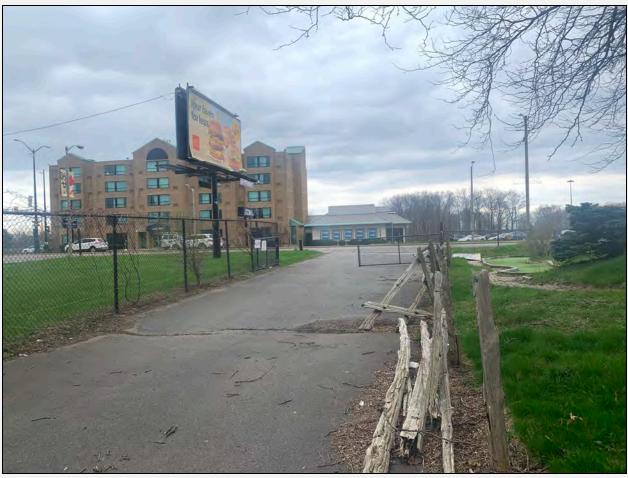

# 8.1 Site Description

During the inspection, the site was developed as follows:

- The entire property was developed as a mini-putt course which was recently closed.
- The site included an asphalt parking lot and two structures used as a washroom and office.

During the inspection, the site was developed as follows:

- The entire property was developed as a mini-putt course which was recently closed.
- The site included an asphalt parking lot and two structures used as a washroom and office.

# 9 Neighbouring Properties

North: Residential

East: Commercial, Restaurant

South: Commercial, Hotel

West: QEW (Highway)

Tel: 416-452-6965 Fax: 647-417-7192