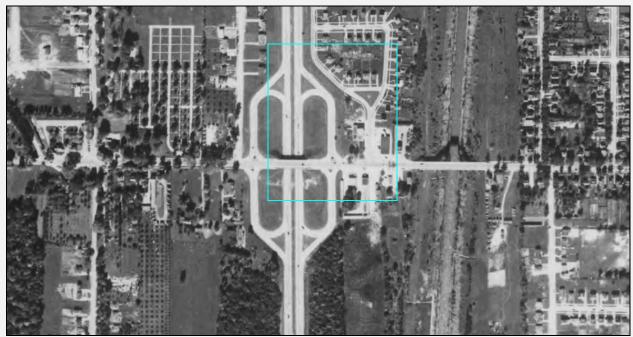

Please refer to Figure 1 for an outline of the Phase I property and Phase I Study Area. Please refer to Figure 2 for the Phase I Property Site Plan.

# 2.4 Phase I Study Area

The property has a surface area of approximately 1.61 acres.

The property is located on the northeast corner of Lundy's Lane and the QEW in a primarily commercial and residential portion of The City of Niagara Falls / ON. The site is surrounded by residential neighbourhoods to the north and commercial to the adjacent south and east. The property is presently developed as a non-operational "mini-putt" course. The Phase I Study Area consisted of the neighbouring properties located totally or partially within a 250 m radius from the Site boundary.

Please refer to Figure 1 for the Site Location and Study Area.

Please refer to Figure 2 for the Site Plan.