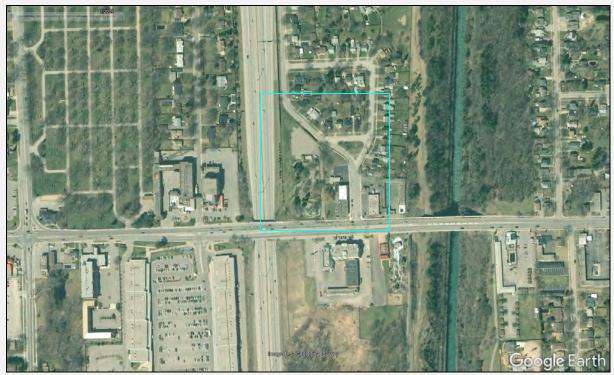

Please refer to Figure 1 for an outline of the Phase I property and Phase I Study Area. Please refer to Figure 2 for the Phase I Property Site Plan.

# 2.4 Phase I Study Area

The property has a surface area of approximately 1.61 acres.

The property is located on the northeast corner of Lundy's Lane and the QEW in a primarily commercial and residential portion of The City of Niagara Falls / ON. The site is surrounded by residential neighbourhoods to the north and commercial to the adjacent south and east. The property is presently developed as a non-operational "mini-putt" course. The Phase I Study Area consisted of the neighbouring properties located totally or partially within a 250 m radius from the Site boundary.

Please refer to Figure 1 for the Site Location and Study Area.

Please refer to Figure 2 for the Site Plan.