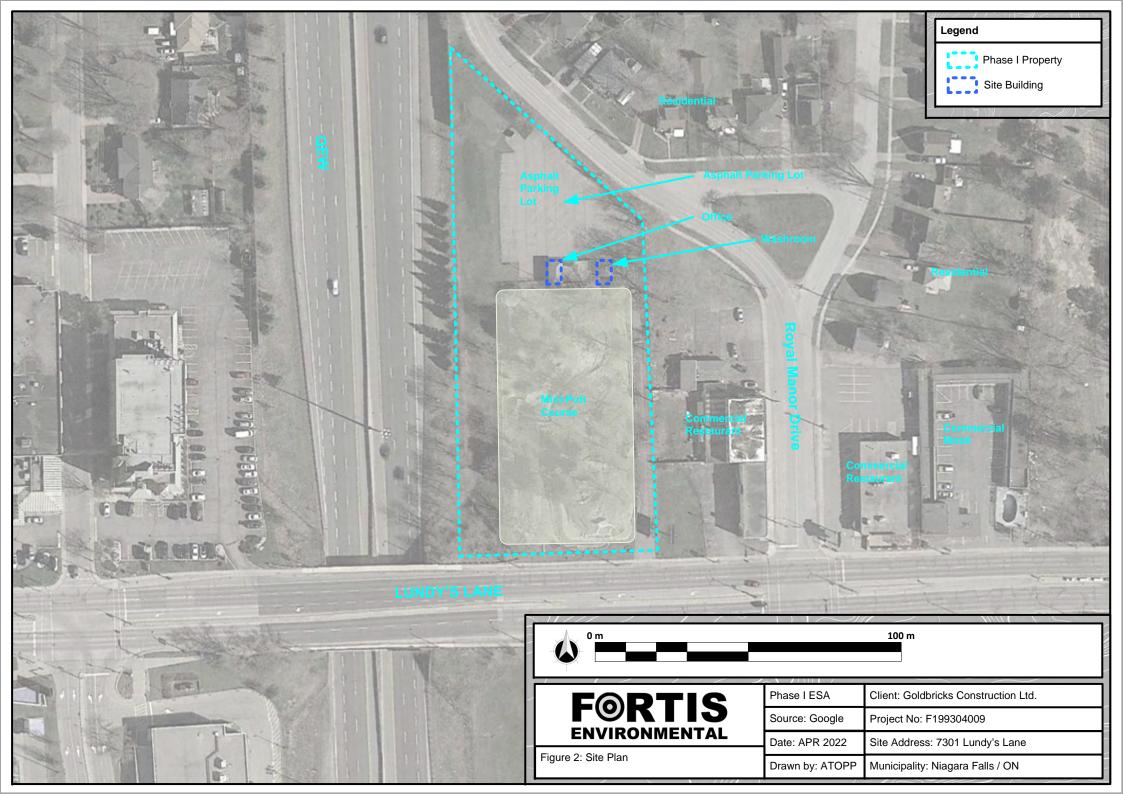

Please refer to Figure 1 for an outline of the Phase I property and Phase I Study Area. Please refer to Figure 2 for the Phase I Property Site Plan.

# 8.1 Site Description

During the inspection, the site was developed as follows:

- The entire property was developed as a mini-putt course which was recently closed.
- The site included an asphalt parking lot and two structures used as a washroom and office.

Please refer to Figure 1 for the Site Location and Study Area.

Please refer to Figure 2 for the Site Plan.

# 8.2 Site Building(s) / Site Structure(s)

Two (2) structures were present on the Phase I property during the investigation:

- Two (2) site buildings were identified on-site, which are likely not permanent structures as they are not listed on the MPAC records.
- The buildings consist of a washroom and an office for the mini-putt course.
- Observe the second s