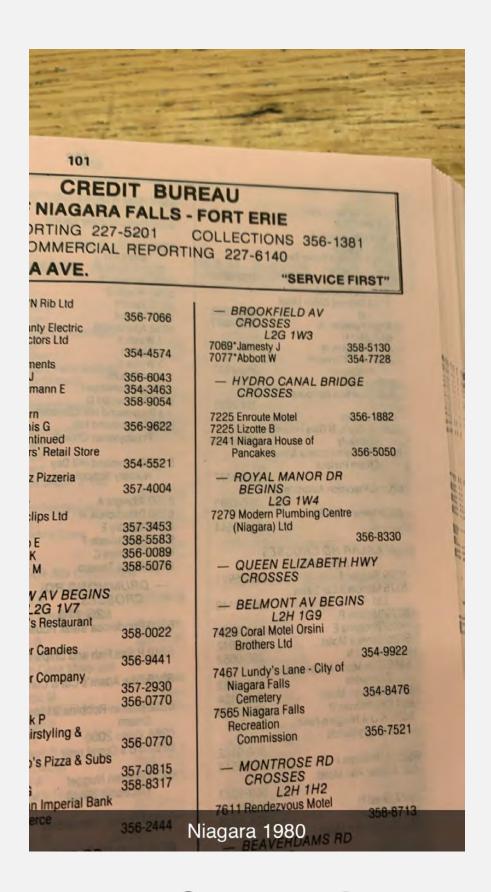

## 5.4 City Directories

Fortis reviewed city directories on the 2<sup>nd</sup> floor of the Toronto reference library on April 27, 2022. The City directories were present from 1962 – 2014. Based on the review, the following development history of the site was constructed:

2014 - Super Putt (Present)

2008 - Super Putt

1998 - Super Putt

1988 - Super Putt

1980 - Site not developed however sit used partially as QEW on-ramp and Modern Plumbing Center

1978 - Site not developed however sit used partially as QEW on-ramp and Modern Plumbing Center

1967 – Site has municipal address of 3279 and is occupied by a vacant commercial building

1962 - Site has municipal address of 3279 and is occupied by Simpson's pharmacy

Please refer to Appendix D for copies of the City Directories