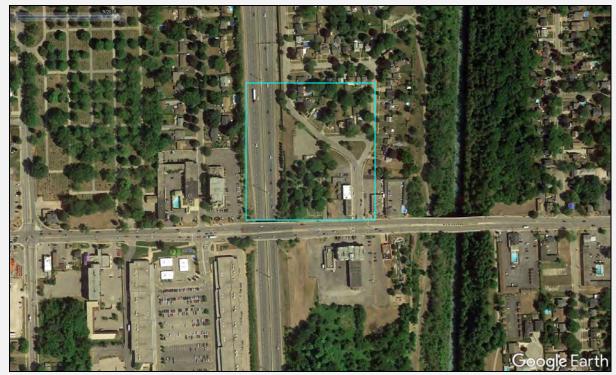

Please refer to Figure 1 for an outline of the Phase I property and Phase I Study Area. Please refer to Figure 2 for the Phase I Property Site Plan.

# 2.4 Phase I Study Area

The property has a surface area of approximately 1.61 acres.

The property is located on the northeast corner of Lundy's Lane and the QEW in a primarily commercial and residential portion of The City of Niagara Falls / ON. The site is surrounded by residential neighbourhoods to the north and commercial to the adjacent south and east. The property is presently developed as a non-operational "mini-putt" course. The Phase I Study Area consisted of the neighbouring properties located totally or partially within a 250 m radius from the Site boundary.

Please refer to Figure 1 for the Site Location and Study Area.

Please refer to Figure 2 for the Site Plan.