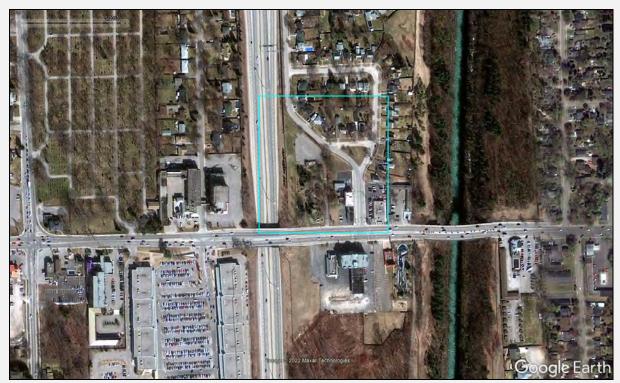

Please refer to Figure 1 for an outline of the Phase I property and Phase I Study Area. Please refer to Figure 2 for the Phase I Property Site Plan.

# 2.4 Phase I Study Area

The property has a surface area of approximately 1.61 acres.

The property is located on the northeast corner of Lundy's Lane and the QEW in a primarily commercial and residential portion of The City of Niagara Falls / ON. The site is surrounded by residential neighbourhoods to the north and commercial to the adjacent south and east. The property is presently developed as a non-operational "mini-putt" course. The Phase I Study Area consisted of the neighbouring properties located totally or partially within a 250 m radius from the Site boundary.

Please refer to Figure 1 for the Site Location and Study Area.

Please refer to Figure 2 for the Site Plan.