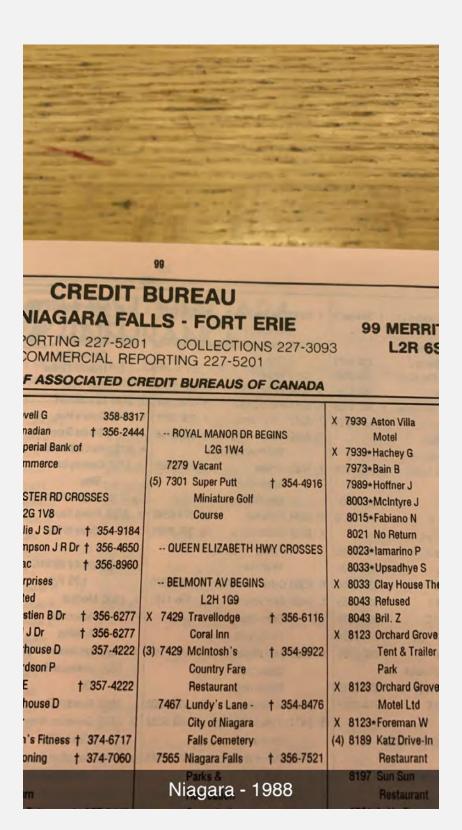

## 5.4 City Directories

Fortis reviewed city directories on the 2<sup>nd</sup> floor of the Toronto reference library on April 27, 2022. The City directories were present from 1962 – 2014. Based on the review, the following development history of the site was constructed:

2014 - Super Putt (Present)

2008 - Super Putt

1998 - Super Putt

1988 - Super Putt

1980 - Site not developed however sit used partially as QEW on-ramp and Modern Plumbing Center

1978 - Site not developed however sit used partially as QEW on-ramp and Modern Plumbing Center

1967 – Site has municipal address of 3279 and is occupied by a vacant commercial building

1962 - Site has municipal address of 3279 and is occupied by Simpson's pharmacy

Please refer to Appendix D for copies of the City Directories