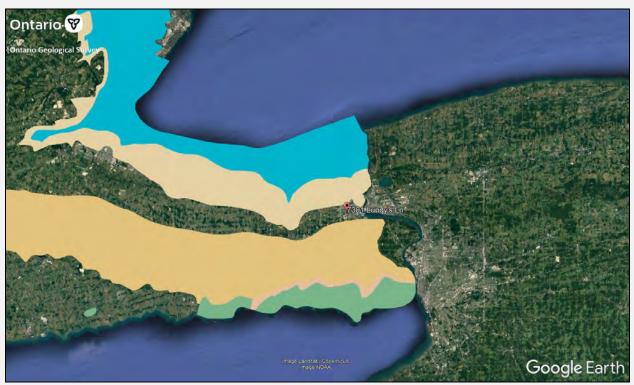

#### 2.1 General

Fortis Environmental Inc. (Fortis) was retained by Mr. Rohit Parmar on behalf of Goldbricks Construction Ltd. (The Client) to conduct a Phase I Environmental Site Assessment (ESA) on an irregularly-shaped property with the municipal address of 7301 Lundy's Lane in Niagara Falls / ON (hereby referred to as "The Subject Property", "The Site", or "The Phase I Site"). The property is located on the northeast corner of Lundy's Lane and the QEW in a primarily commercial and residential portion of The City of Niagara Falls / ON.

Please refer to Figure 1 for an outline of the Phase I property and Phase I Study Area. Please refer to Figure 2 for the Phase I Property Site Plan.

# 2.4 Phase I Study Area

The property has a surface area of approximately 1.61 acres.

The property is located on the northeast corner of Lundy's Lane and the QEW in a primarily commercial and residential portion of The City of Niagara Falls / ON. The site is surrounded by residential neighbourhoods to the north and commercial to the adjacent south and east. The property is presently developed as a non-operational "mini-putt" course. The Phase I Study Area consisted of the neighbouring properties located totally or partially within a 250 m radius from the Site boundary.

Please refer to Figure 1 for the Site Location and Study Area.

Please refer to Figure 2 for the Site Plan.