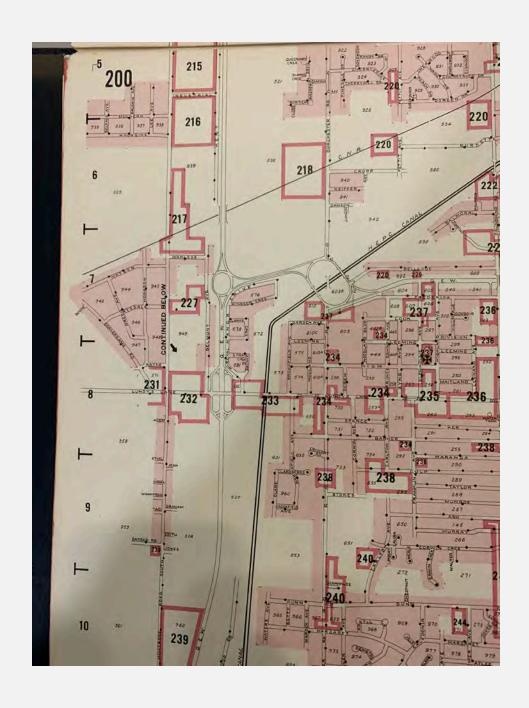

#### 5.1 Fire Insurance Plans

Opta Information Intelligence (Opta) was contacted in order to procure fire insurance plans (FIPs) relating to the subject property and surrounding adjacent properties within the Study Area. Additionally, the Toronto Reference library was visited on April 27, 2022.

One FIP dated 1965 was reviewed as part of the investigation. The FIP identified the following:

The majority of what constitutes the present property is vacant. It appears that historically, the site was partly utilized as an on-ramp for the QEW while the eastern portion of the site was utilized as commercial land occupied by a vacant commercial building.

As a result of the FIP inspection, no significant contributing PCAs were identified as part of the site investigation.

Please refer to Appendix A for a copy of the reviewed FIPs.