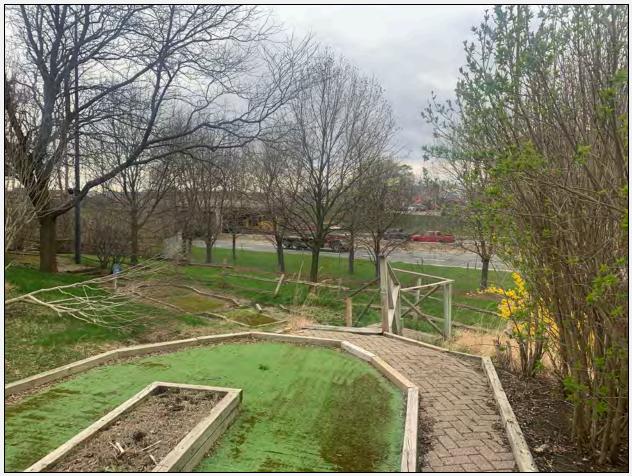

# 8.1 Site Description

During the inspection, the site was developed as follows:

- The entire property was developed as a mini-putt course which was recently closed.
- The site included an asphalt parking lot and two structures used as a washroom and office.

During the inspection, the site was developed as follows:

- The entire property was developed as a mini-putt course which was recently closed.
- The site included an asphalt parking lot and two structures used as a washroom and office.

# 2.3 Site Description

The site is presently vacant and is developed under commercial land use as a "mini putt" course

The Legal Description of the subject property is: PT TWP LT 132 STAMFORD PT 2, 59R4169; NIAGARA FALLS

# 2.4 Phase I Study Area

The property has a surface area of approximately 1.61 acres.

The property is located on the northeast corner of Lundy's Lane and the QEW in a primarily commercial and residential portion of The City of Niagara Falls / ON. The site is surrounded by residential neighbourhoods to the north and commercial to the adjacent south and east. The property is presently developed as a non-operational "mini-putt" course. The Phase I Study Area consisted of the neighbouring properties located totally or partially within a 250 m radius from the Site boundary.