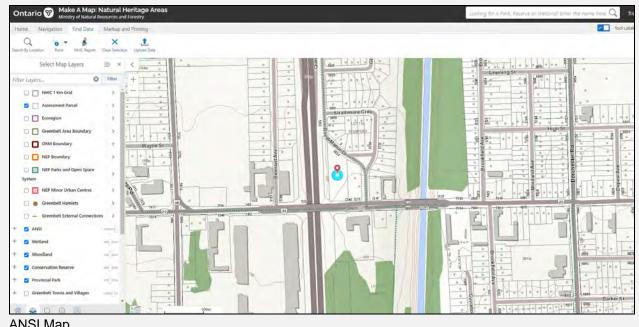

#### 6.3 Areas of Natural and Scientific Interest

The Ontario Ministry of Natural Resources and Forestry Heritage Information Centre (NHIC) database documenting areas of natural significance was reviewed. No ANSI or provincially significant wetland was identified on the Phase I Property.