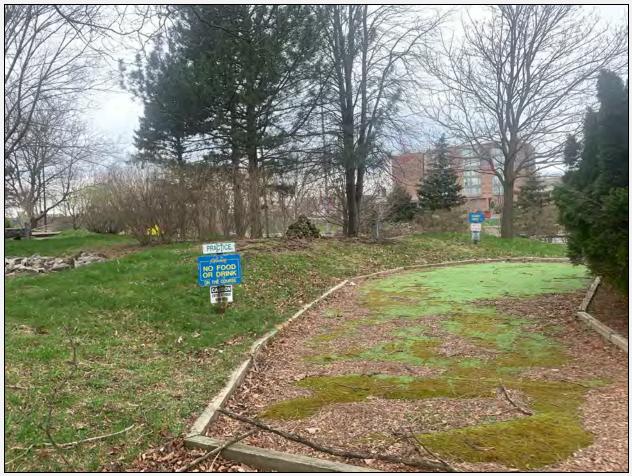

The site reconnaissance investigates the general environmental management practice at the Site, but it is not part of a regulatory compliance audit.

A copy of the photographs taken during the site reconnaissance is included in Appendix I.

# 8.1 Site Description

During the inspection, the site was developed as follows:

- The entire property was developed as a mini-putt course which was recently closed.
- The site included an asphalt parking lot and two structures used as a washroom and office.

During the inspection, the site was developed as follows:

- The entire property was developed as a mini-putt course which was recently closed.
- The site included an asphalt parking lot and two structures used as a washroom and office.