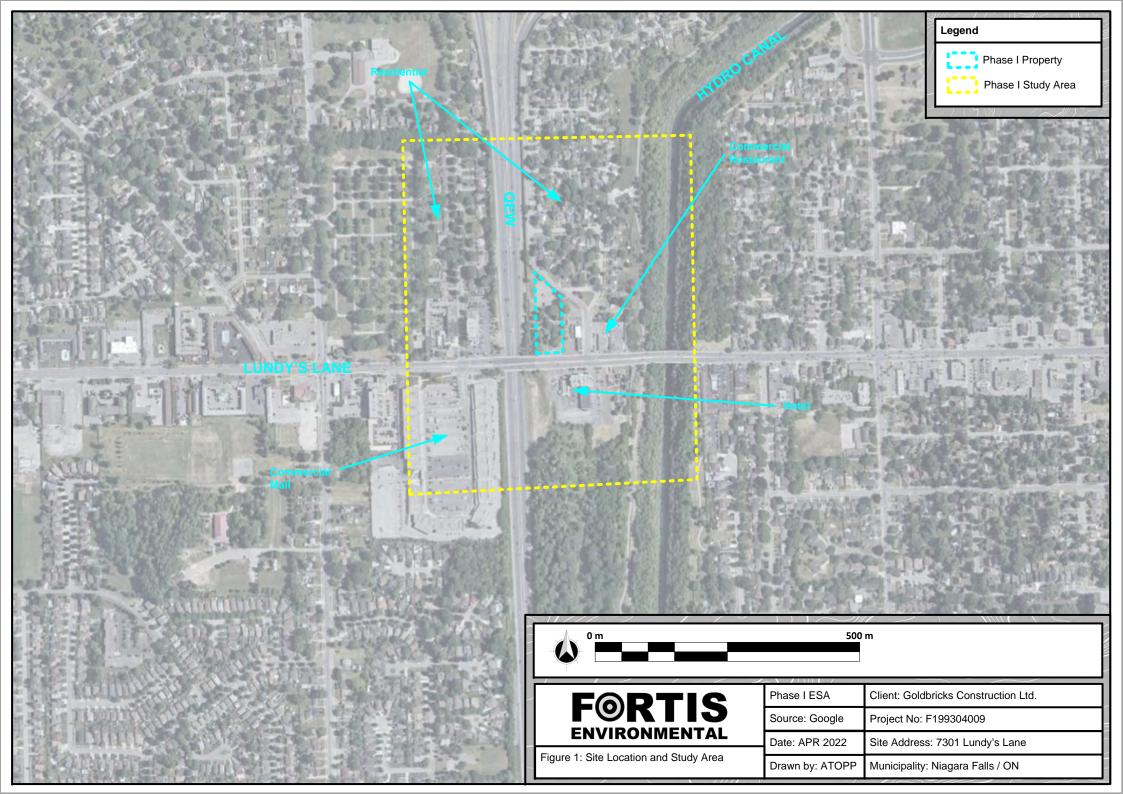

Please refer to Figure 1 for an outline of the Phase I property and Phase I Study Area. Please refer to Figure 2 for the Phase I Property Site Plan.

# 2.4 Phase I Study Area

The property has a surface area of approximately 1.61 acres.

The property is located on the northeast corner of Lundy's Lane and the QEW in a primarily commercial and residential portion of The City of Niagara Falls / ON. The site is surrounded by residential neighbourhoods to the north and commercial to the adjacent south and east. The property is presently developed as a non-operational "mini-putt" course. The Phase I Study Area consisted of the neighbouring properties located totally or partially within a 250 m radius from the Site boundary.

Please refer to Figure 1 for the Site Location and Study Area.

Please refer to Figure 2 for the Site Plan.

# 9 Neighbouring Properties

North: Residential

East: Commercial, Restaurant

South: Commercial, Hotel

West: QEW (Highway)

Tel: 416-452-6965 Fax: 647-417-7192