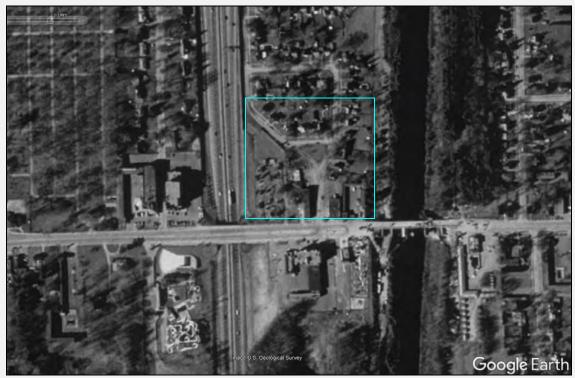

Please refer to Figure 1 for an outline of the Phase I property and Phase I Study Area. Please refer to Figure 2 for the Phase I Property Site Plan.

# 2.4 Phase I Study Area

The property has a surface area of approximately 1.61 acres.

The property is located on the northeast corner of Lundy's Lane and the QEW in a primarily commercial and residential portion of The City of Niagara Falls / ON. The site is surrounded by residential neighbourhoods to the north and commercial to the adjacent south and east. The property is presently developed as a non-operational "mini-putt" course. The Phase I Study Area consisted of the neighbouring properties located totally or partially within a 250 m radius from the Site boundary.

Please refer to Figure 1 for the Site Location and Study Area.

Please refer to Figure 2 for the Site Plan.