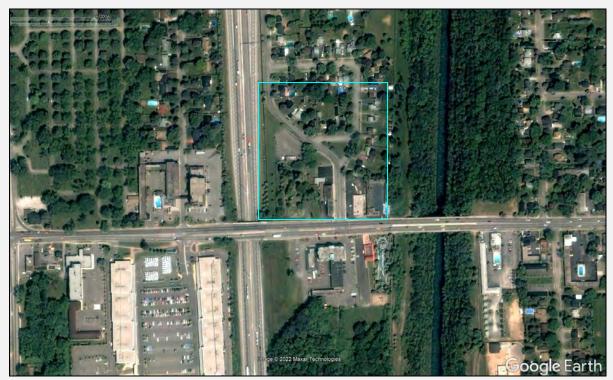

Please refer to Figure 1 for an outline of the Phase I property and Phase I Study Area. Please refer to Figure 2 for the Phase I Property Site Plan.

# 2.4 Phase I Study Area

The property has a surface area of approximately 1.61 acres.

The property is located on the northeast corner of Lundy's Lane and the QEW in a primarily commercial and residential portion of The City of Niagara Falls / ON. The site is surrounded by residential neighbourhoods to the north and commercial to the adjacent south and east. The property is presently developed as a non-operational "mini-putt" course. The Phase I Study Area consisted of the neighbouring properties located totally or partially within a 250 m radius from the Site boundary.

Please refer to Figure 1 for the Site Location and Study Area.

Please refer to Figure 2 for the Site Plan.