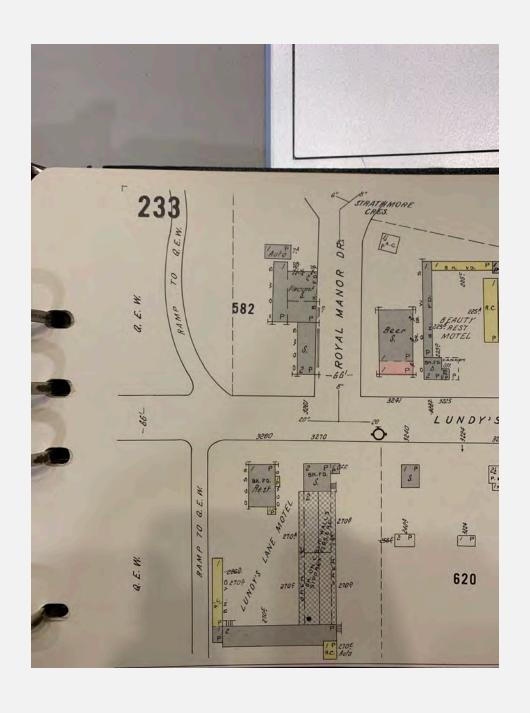

#### 5.1 Fire Insurance Plans

Opta Information Intelligence (Opta) was contacted in order to procure fire insurance plans (FIPs) relating to the subject property and surrounding adjacent properties within the Study Area. Additionally, the Toronto Reference library was visited on April 27, 2022.

One FIP dated 1965 was reviewed as part of the investigation. The FIP identified the following:

The majority of what constitutes the present property is vacant. It appears that historically, the site was partly utilized as an on-ramp for the QEW while the eastern portion of the site was utilized as commercial land occupied by a vacant commercial building.

As a result of the FIP inspection, no significant contributing PCAs were identified as part of the site investigation.

Please refer to Appendix A for a copy of the reviewed FIPs.