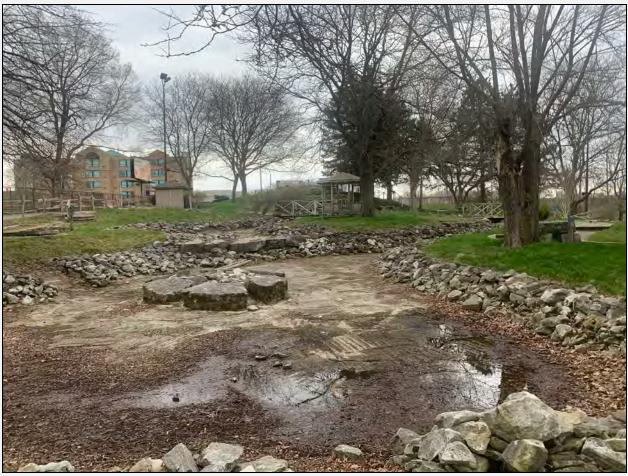

The site reconnaissance investigates the general environmental management practice at the Site, but it is not part of a regulatory compliance audit.

A copy of the photographs taken during the site reconnaissance is included in Appendix I.

# 8.1 Site Description

During the inspection, the site was developed as follows:

- The entire property was developed as a mini-putt course which was recently closed.
- The site included an asphalt parking lot and two structures used as a washroom and office.

During the inspection, the site was developed as follows:

- The entire property was developed as a mini-putt course which was recently closed.
- The site included an asphalt parking lot and two structures used as a washroom and office.