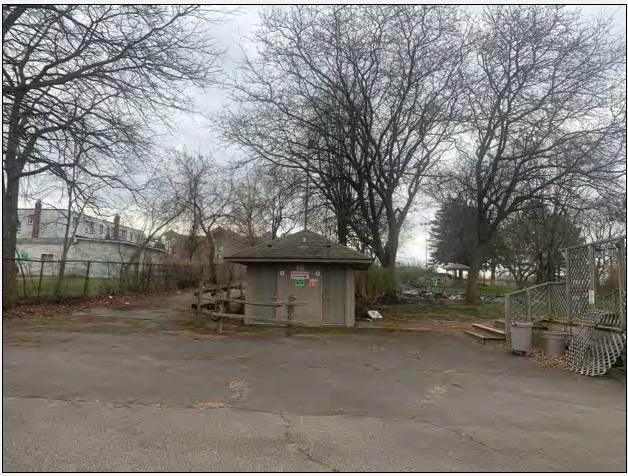

# 8.2 Site Building(s) / Site Structure(s)

Two (2) structures were present on the Phase I property during the investigation:

- Two (2) site buildings were identified on-site, which are likely not permanent structures as they are not listed on the MPAC records.
- The buildings consist of a washroom and an office for the mini-putt course.
- Observe the second s

Two (2) structures were present on the Phase I property during the investigation:

- Two (2) site buildings were identified on-site, which are likely not permanent structures as they are not listed on the MPAC records.
- **1** The buildings consist of a washroom and an office for the mini-putt course.
- Both buildings are set on a concrete block foundation and are single-storey with no basement.