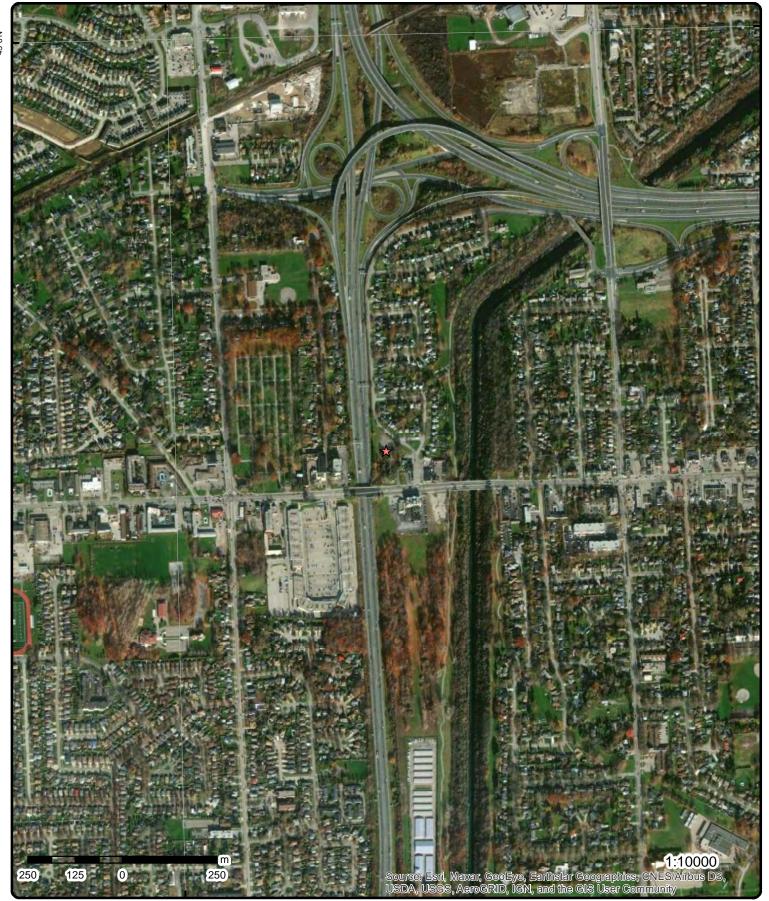

Please refer to Figure 1 for an outline of the Phase I property and Phase I Study Area. Please refer to Figure 2 for the Phase I Property Site Plan.

# 2.4 Phase I Study Area

The property has a surface area of approximately 1.61 acres.

The property is located on the northeast corner of Lundy's Lane and the QEW in a primarily commercial and residential portion of The City of Niagara Falls / ON. The site is surrounded by residential neighbourhoods to the north and commercial to the adjacent south and east. The property is presently developed as a non-operational "mini-putt" course. The Phase I Study Area consisted of the neighbouring properties located totally or partially within a 250 m radius from the Site boundary.

Please refer to Figure 1 for the Site Location and Study Area.

Please refer to Figure 2 for the Site Plan.