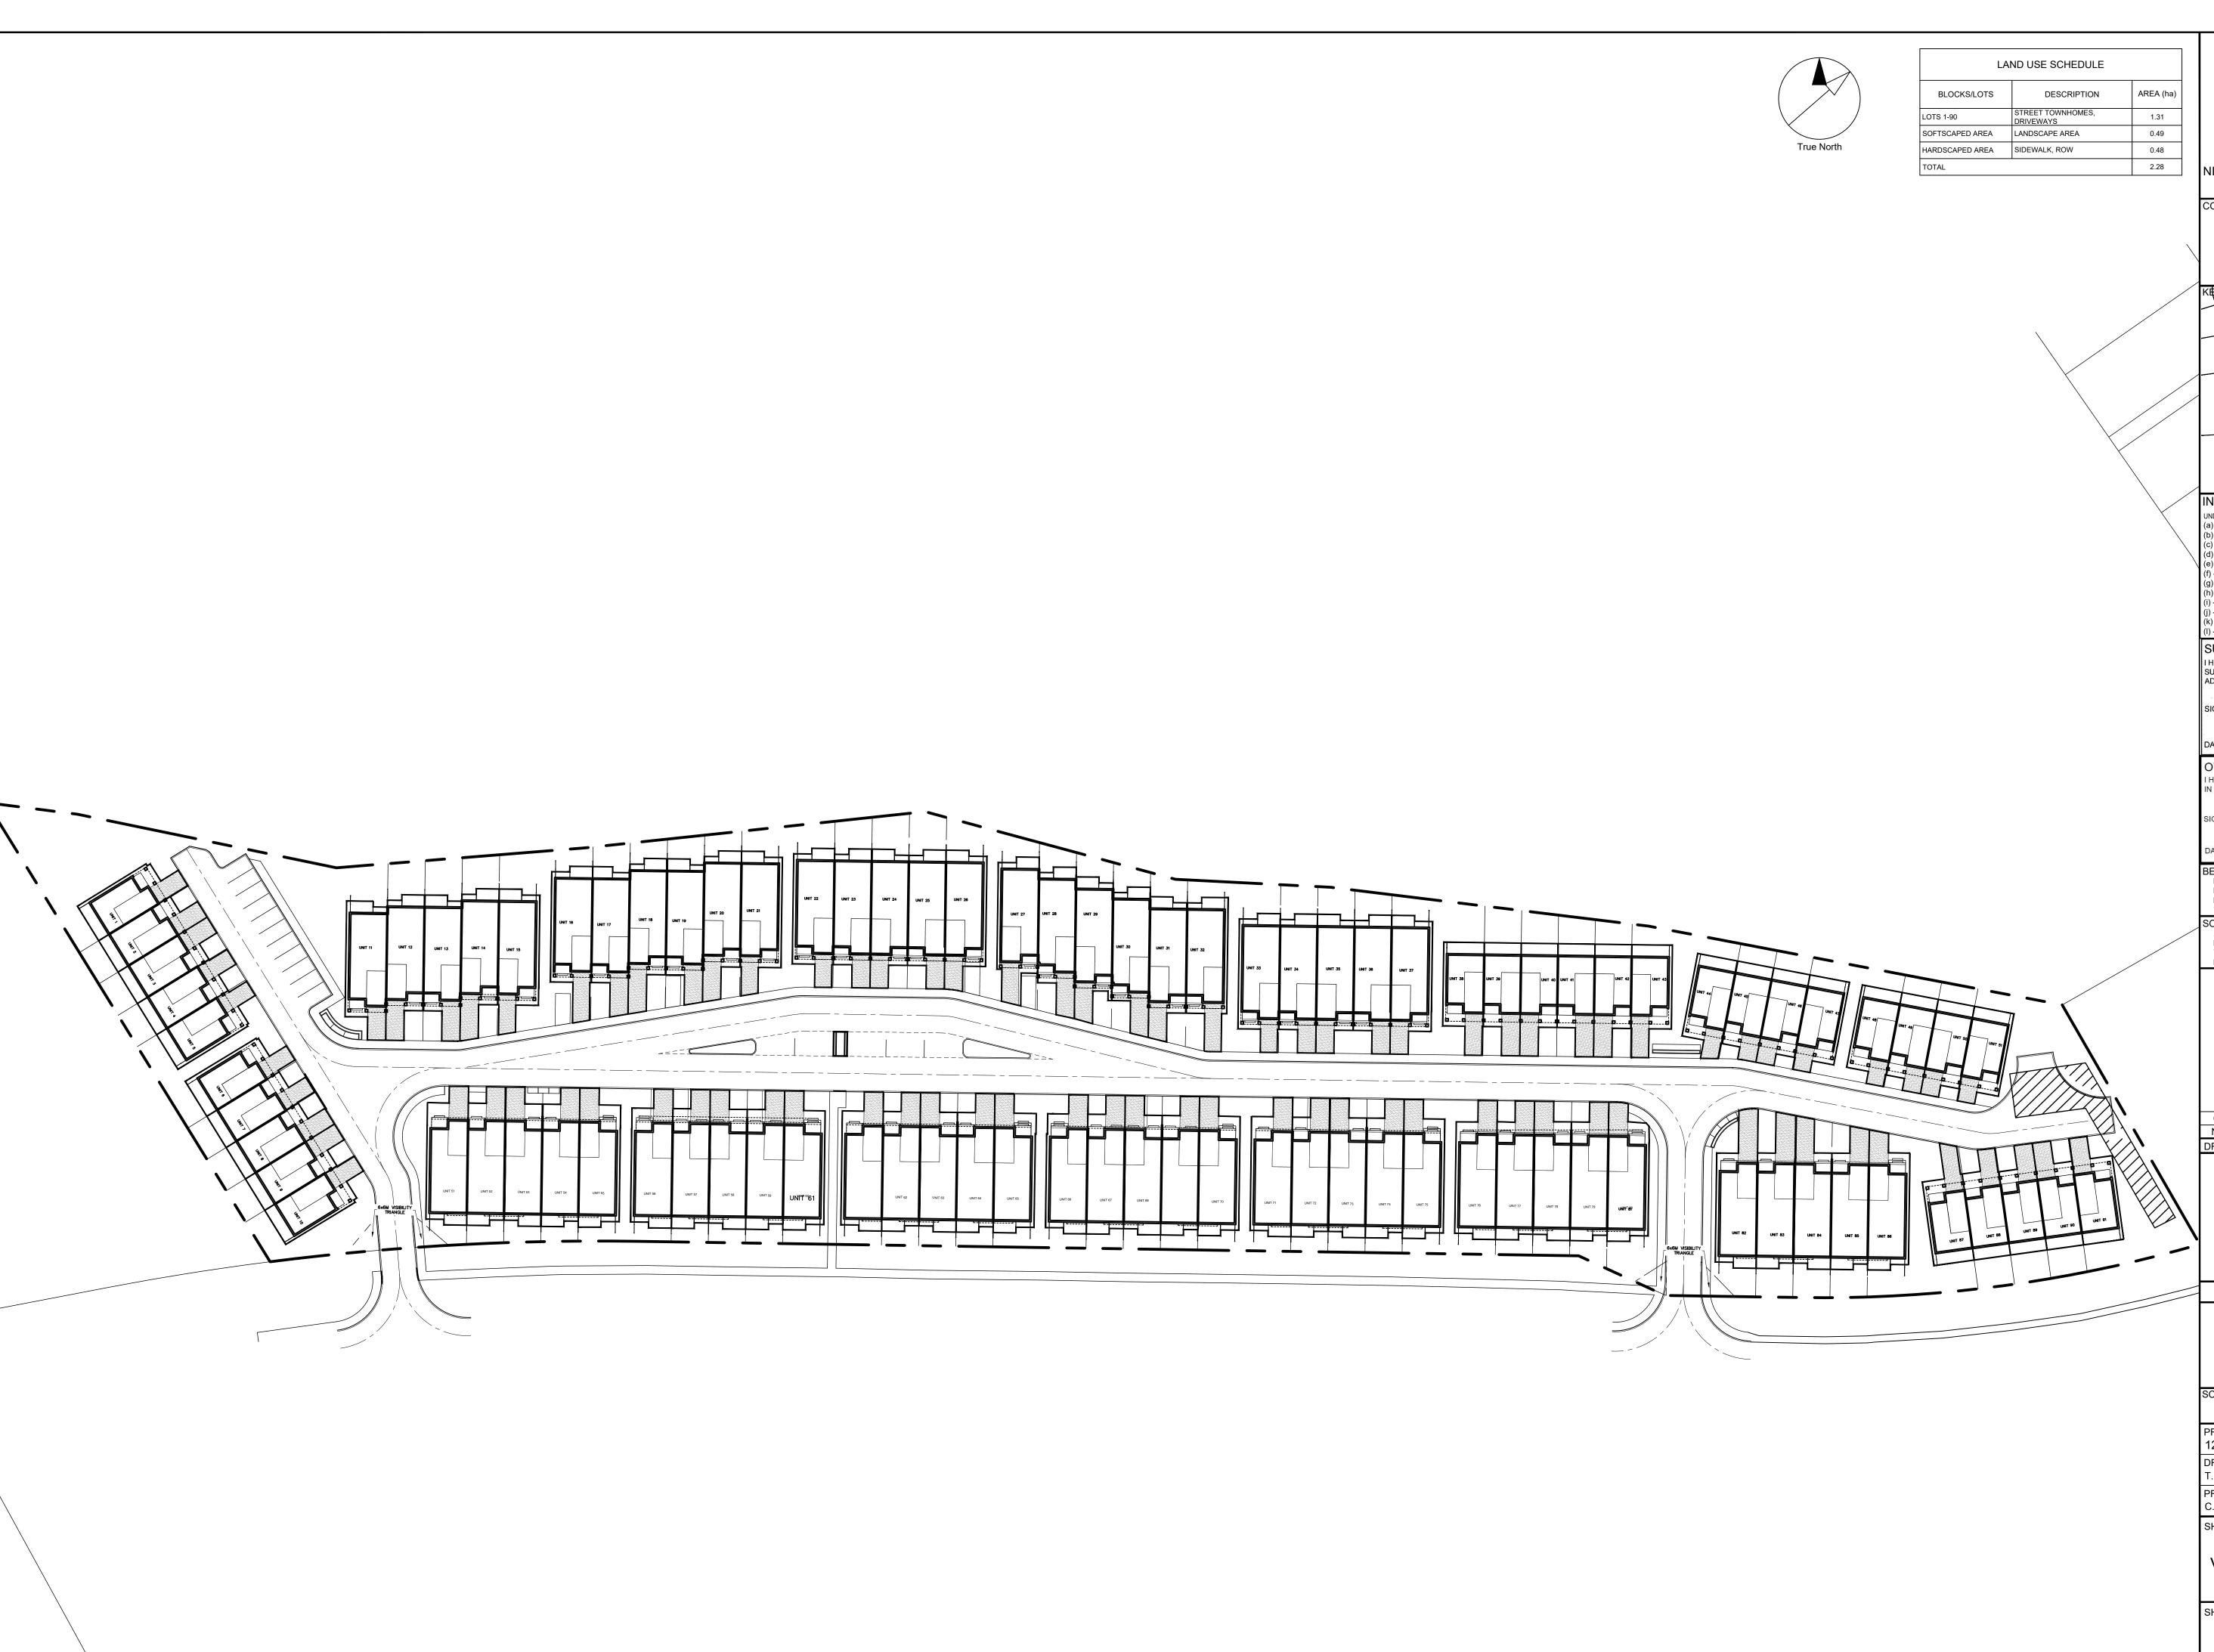

DRAFT PLAN OF VACANT LAND

CONDOMIUM MONTROSE PART OF LOT 163 (GEOGRAPHIC

TOWNSHIP OF STAMFORD), CITY OF NIAGARA FALLS, REGIONAL MUNICIPALITY OF NIAGARA COPYRIGHT

TRIGITI

This drawing has been prepared solely for the intended use, thus any reproduction or distribution for any purpose other than authorized by Arcadis is forbidden. Written dimensions shall have precedence over scaled dimensions. Contractors shall verify and be responsible for all dimensions and conditions on the job, and Arcadis shall be informed of any variations from the dimensions and conditions shown on the drawing. Shop drawings shall be submitted to Arcadis for general conformance before proceeding with fabrication.

SHEET TITLE

DRAFT PLAN OF VACANT LAND CONDOMINIUM (OVERALL SITE LAYOUT)

SHEET NUMBER

ISSUE