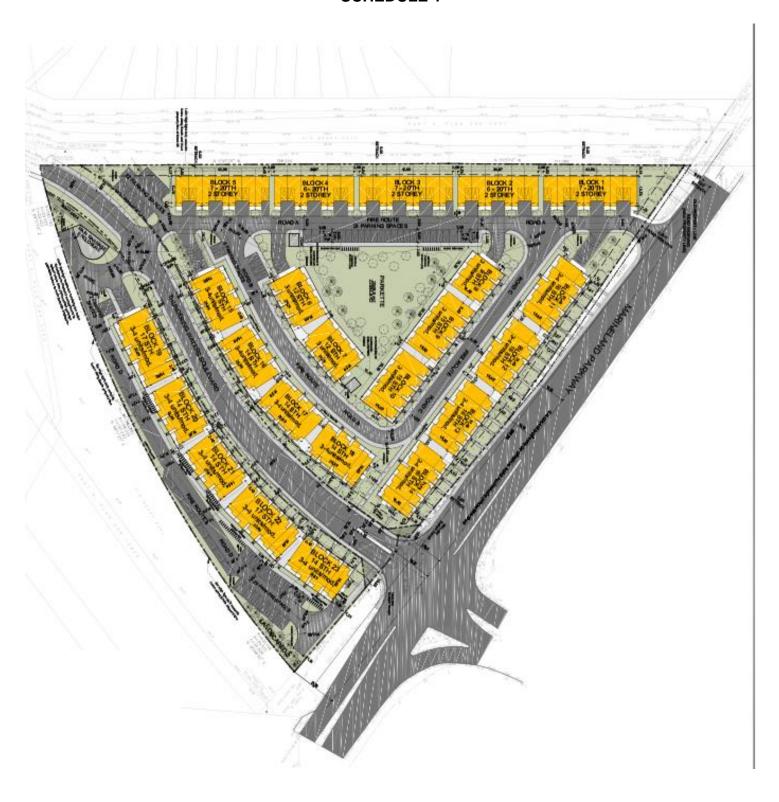

## **SCHEDULE 1**

**Proposal:** The applicant is proposing to construct a 292-unit multiple residential development (33 standard townhouse dwellings) and 259 stacked townhouse (apartments) on the lands.

The subject property is zoned Residential Low Density Group Multiple Dwelling (R4-H-1185), in part, and Residential Low Density Group Multiple Dwelling (R4-H-1186), in part, in accordance with Zoning By-law 79-200, as amended by site specific By-law 2022-200. The by-law is subject to a holding (H) provision that must be satisfied/lifted.