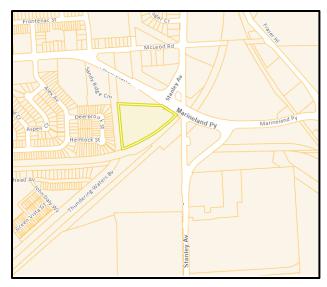

File: A-2023-045

Owner: Marina (Thundering Waters) Developments Inc. - Daiyan Adam

**Location:** The subject property known as 5500 Marineland Parkway is located between McLeod Road and Stanley Avenue.

The applicant is requesting the Committee of Adjustment to consider minor variances from provisions of Zoning By-law No 79-200, as amended, through a process permitted by Section 45(1) of the Planning Act (R.S.O. 1990, c.P.13).