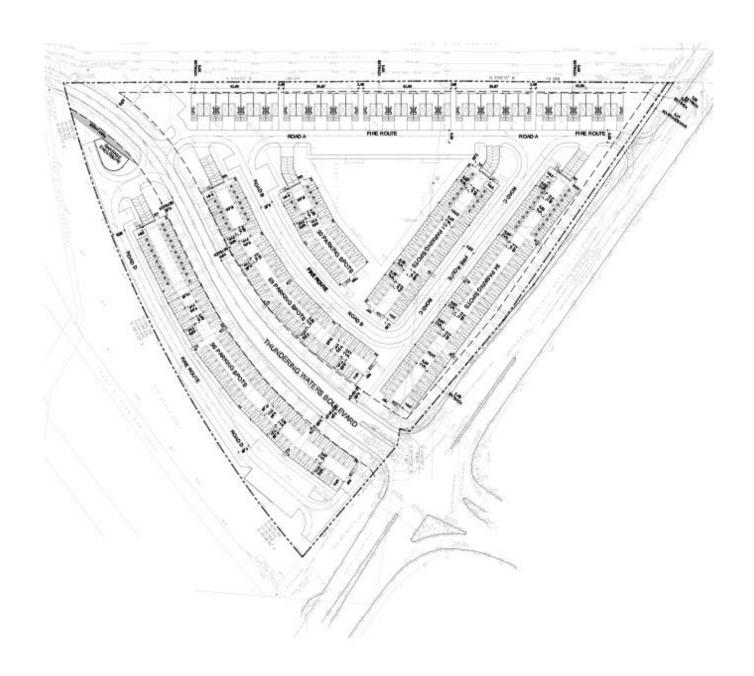

## **SCHEDULE 2**

**Proposal:** The applicant is proposing to construct a 292-unit multiple residential development (33 standard townhouse dwellings) and 259 stacked townhouse (apartments) on the lands.

The subject property is zoned Residential Low Density Group Multiple Dwelling (R4-H-1185), in part, and Residential Low Density Group Multiple Dwelling (R4-H-1186), in part, in accordance with Zoning By-law 79-200, as amended by site specific By-law 2022-200. The by-law is subject to a holding (H) provision that must be satisfied/lifted.