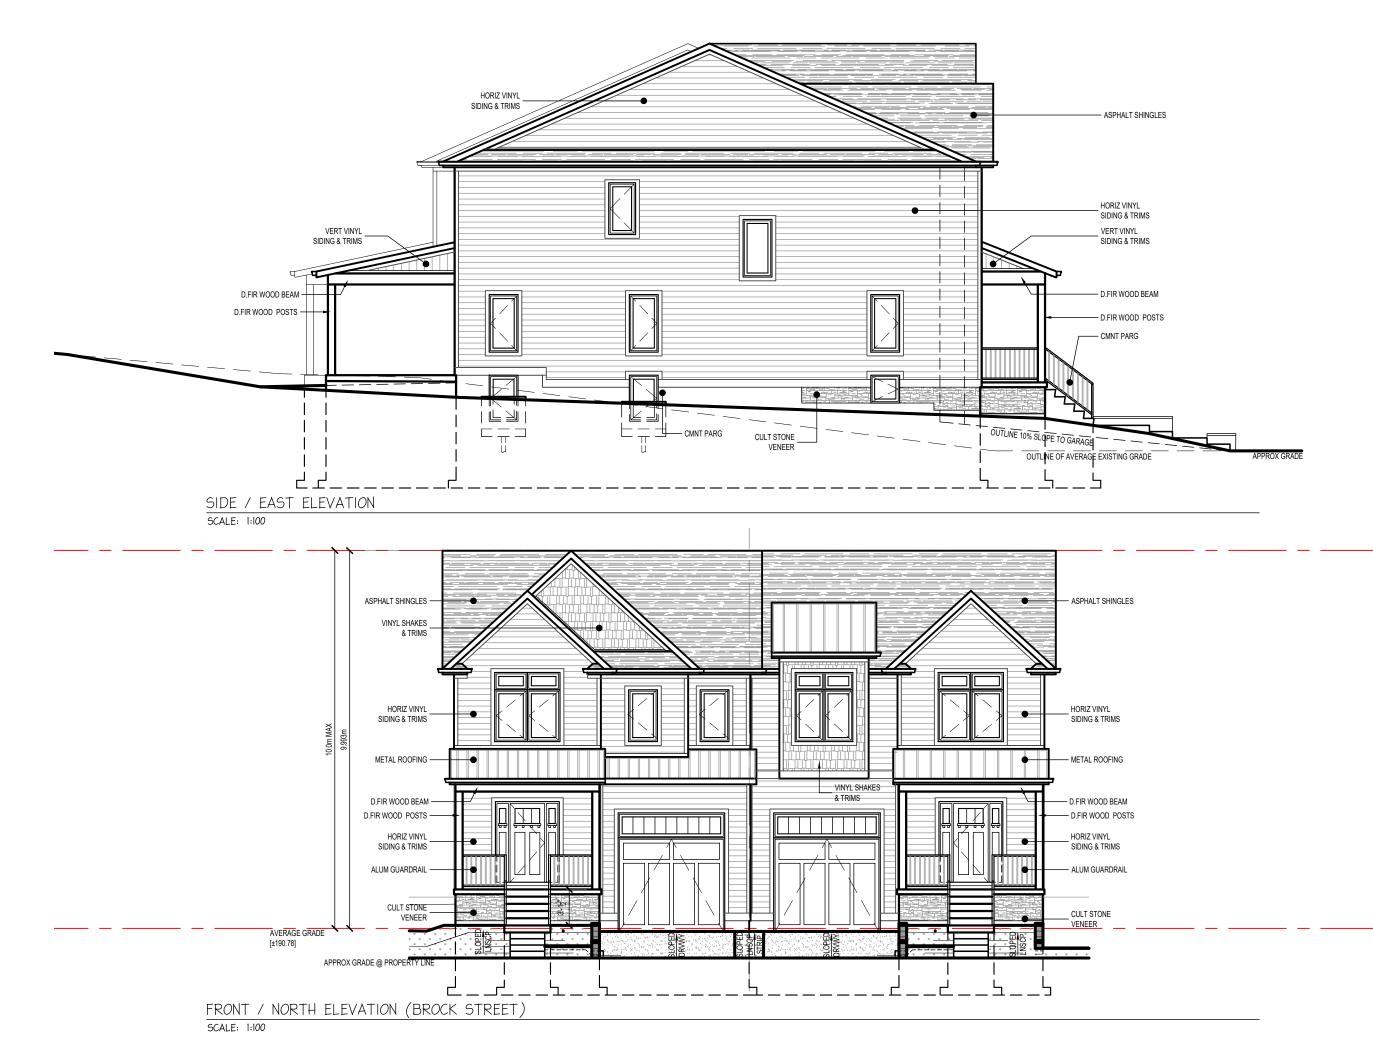

# PROPOSED SEMI-DETACHED DWELLING UNITS 6254 BROCK ST NIAGARA FALLS, ON

ELEVATIONS

drawing:

| drawn by:<br>TD     | project no.:<br>23-14 |
|---------------------|-----------------------|
| scale:<br>AS SHOWN  | drawing no.:          |
| date:<br>2023-09-26 |                       |