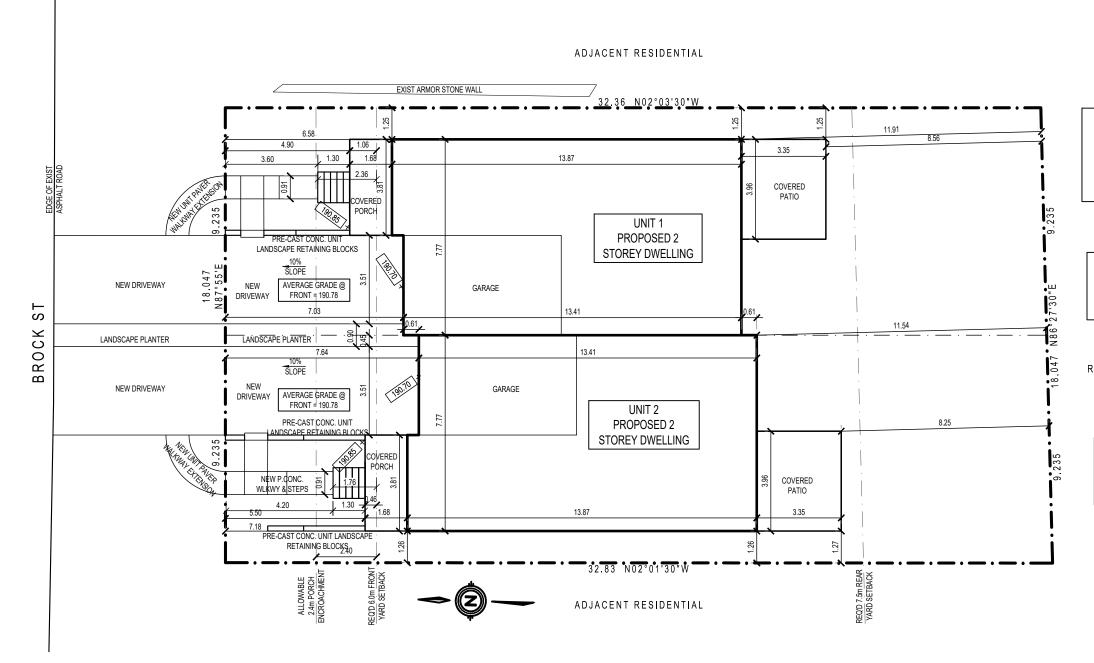

SITE PLAN

SCALE: 1:150

Ontario Inc. and are protected by law. They may not be altered without their expressed written consent. All drawings, specifications, and related documents are the copyright of the designer, and must be returned upon request. Reproduction of drawings, specifications and related documents in whole or part is strictly forbidden without the designer's written permission. This drawing shall not be used for construction purposes unless countersigned by 1000420203 Ontario Inc. registered designer

### PROPOSED SEMI-DETACHED DWELLING UNITS 6254 BROCK ST NIAGARA FALLS, ON

SITE PLAN

drawing:

| drawn by:  | project no.: |
|------------|--------------|
| TD         | 23-14        |
| scale:     | drawing no.: |
| AS SHOWN   | <b>A 1</b>   |
| date:      |              |
| 2023-09-26 |              |

SITE STATISTICS: LOT AREA = ±588.6 SM PROP BLDG AREA = ±254.4 SM PROP COVERAGE = 43.2% ALLOWABLE COVERAGE = 45% DRIVEWAY AREA = ±53.9 SM LANDSCAPING AREA = 52.4%

UNIT 1 LOT AREA = ±293.1 SM PROP BLDG AREA = ±127.2 SM PROP COVERAGE = 43.4% ALLOWABLE COVERAGE = 45%

### ADJACENT RESIDENTIAL

<u>UNIT 2</u> LOT AREA = ±295.5 SM PROP BLDG AREA = ±127.2 SM PROP COVERAGE = 43.0% ALLOWABLE COVERAGE = 45%

DO NOT SCALE DRAWING. DIMENSIONS ARE TO BE CHECKED AND VENIFIED BY THE CONTRACTOR ON SITE. The design and documents remain the property of 1000420203 Ontario Inc. and are protected by law. They may not be altered without their expressed written consent. All drawings, specifications, and related documents are the copyright of the designer, and must be returned upon request. Reproduction of drawings, specifications and related documents in whole or part is strictly forbidden without the designer's written permission.