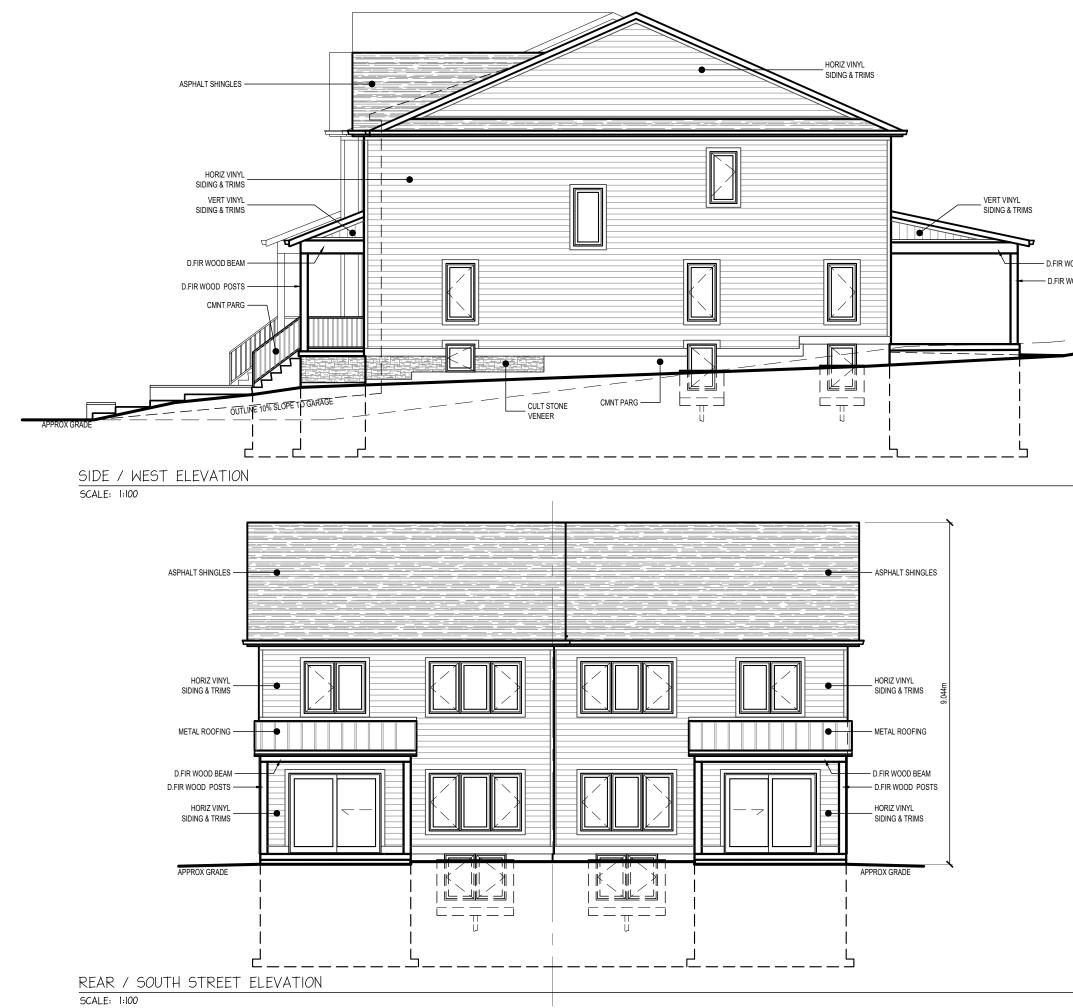

# PROPOSED SEMI-DETACHED DWELLING UNITS 6254 BROCK ST NIAGARA FALLS, ON

ELEVATIONS

drawing:

| drawn by:<br>TD     | project no.:<br>23-14 |
|---------------------|-----------------------|
| scale:<br>AS SHOWN  | drawing no.:          |
| date:<br>2023-09-26 | A3                    |