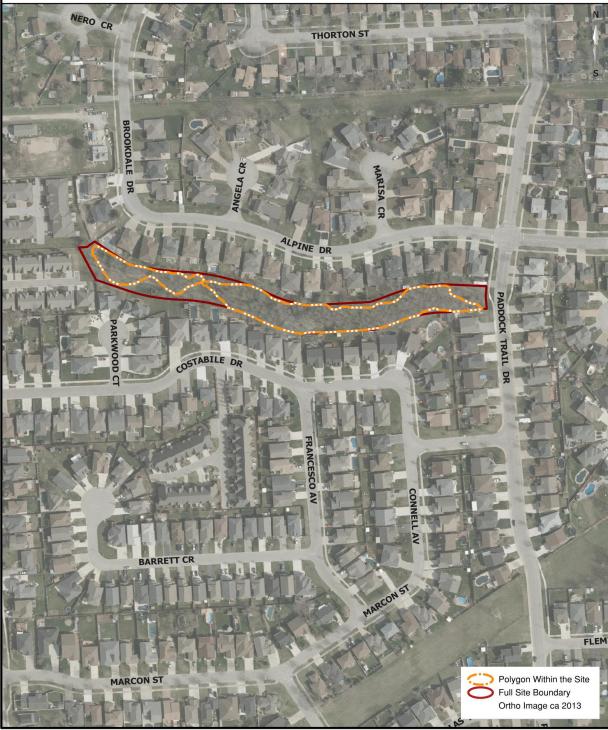

# Site 8 Paddock Nature Park

General Description Narrow and dense woodlot located in a subdivision between Alpine Dr. and Costable Dr.

### Polygon 1

Widespread encroachments make this site seem like part of resident's back yards and not a public space. Soil and garden dumping are very widespread. Examples of encroachments include planting of trees and other vegetation on the site. Plantings of alien and invasive species by residents backing onto the area detract from what could be a pleasant woodland space.