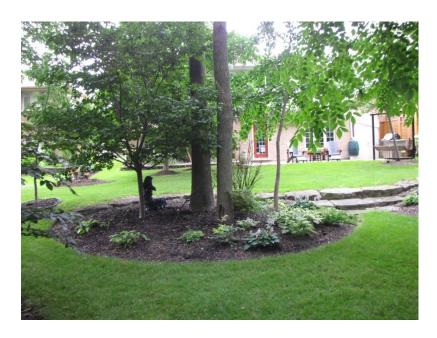

y of the woodland, additional planting of native species is needed. The planting shall be of both trees and shrubs. If possible, turf grasses should be removed in the planting area to minimize competition for the new plantings. The location within the woodland will dictate whether the planting will be pioneer or climax species.
- 4. To raise awareness of the woodland features and functions, informative signage should be put on site. The signage should be installed near a main access point to the woodland.
- 5. Since the original inventory a large amount of ash trees have been removed. Public meetings or outreach should be conducted to create a plan of action for the area.



Figure 1- Encroachment. Credit: NF Nature Club



Figure 2- Planting of non-native species. Credit: NF Nature Club



Figure 3- Residents have extended their backyard into the woodland. Credit: NF Nature Club



Figure 4- Another example of encroachment. Credit: NF Nature Club

## **Paddock Nature Park Plant Species Inventory**

<u>Legend:</u>
Layer: 1=Canopy(>10M), 2=Sub-Canopy, 3=Understory, 4=Ground Layer

Abundance: r=Rare, o=Occasional, a=Abundant, d=Dominant

Invasive Species: ai=Aggressive Invasive Species, i=Invasive Species

Old Growth: og=Old Growth Plantation: p=Plantation Species

Federal Status: t=Threatened, v=Vulnerable, sp=Special Concern Provincial Status: e=Endangered, t=Threatened, v=Vulnerable

| Site<br>Number | Site Name           | Polygon | Layer | Species                              | Abundance | Invasive | Old Growth | Plantation | Federal | Provincial |
|----------------|----