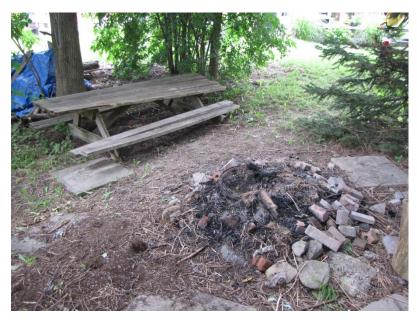

oth trees and shrubs. If possible, turf grasses should be removed in the planting area to minimize competition for the new plantings. The location within the woodland will dictate whether the planting will be pioneer or climax species.
- 4. To raise awareness of the woodland features and functions, informative signage should be put on site. The signage should be installed near a main access point to the woodland.
- 5. Since the original inventory a large amount of ash trees have been removed. Public meetings or outreach should be conducted to create a plan of action for the area.



Figure 1- Encroachment. Credit: NF Nature Club



Figure 2- Planting of non-native species. Credit: NF Nature Club



Figure 3- Residents have extended their backyard into the woodland. Credit: NF Nature Club



Figure 4- Another example of encroachment. Credit: NF Nature Club

## **Paddock Nature Park Plant Species Inventory**

<u>Legend:</u>
Layer: 1=Canopy(>10M), 2=Sub-Canopy, 3=Understory, 4=Ground Layer

Abundance: r=Rare, o=Occasional, a=Abundant, d=Dominant

Invasive Species: ai=Aggressive Invasive Species, i=Invasive Species

Old Growth: og=Old Growth Plantation: p=Plantation Species

Federal Status: t=Threatened, v=Vulnerable, sp=Special Concern Provincial Status: e=Endangered, t=Threatened, v=Vulnerable

| Site<br>Number | Site Name           | Polygon | Layer | Species                              | Abundance | Invasive | Old Growth | Plantation | Federal | Provincial |
|----------------|---------------------|---------|-------|--------------------------------------|-----------|-------