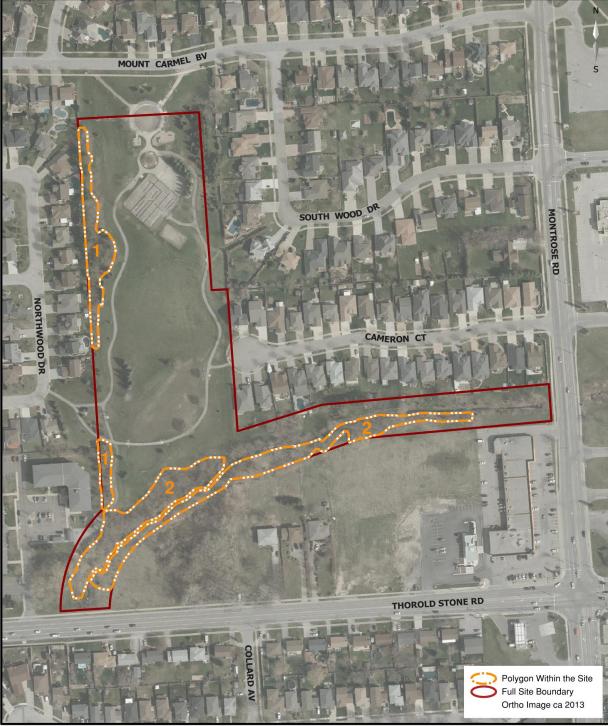

## 6 - Mount Carmel Park

K:\Projects\WoodlandMgmt\WoodlandMgmt.map

# Site 6 Mount Carmel Park

#### General Description

Mount Carmel Park contains both a park as well as a naturalized area. It is a remnant Carolinian forest in the Shriner's Creek watershed

#### Polygon 1

Polygon1 is a well-used park. People walk the paths to go from condos on Thorold Stone Road to stores on Montrose. Three residents mentioned they were hoping that the city would provide them with benches. The playground and tennis courts were also being used. In the short time that the Nature Club visited the site, they noticed a number of people of all ages using the park. Tall white pines were the most impressive trees. Red Maples and some other native species had been planted.

#### Polygon 2

Polygon 2 is a naturalized area around the creek, containing some native trees and shrubs. Sweetbrier and Multiflora Rose are the most noticeable invasive species, and they are truly abundant. Encroachments where the park met the backyards were noticed, some of which extended almost all the way to the creek. There were tree plantings, mowed lawns, fire pits and gardens. Dumping of garden debris, lumber and other materials had also occurred.