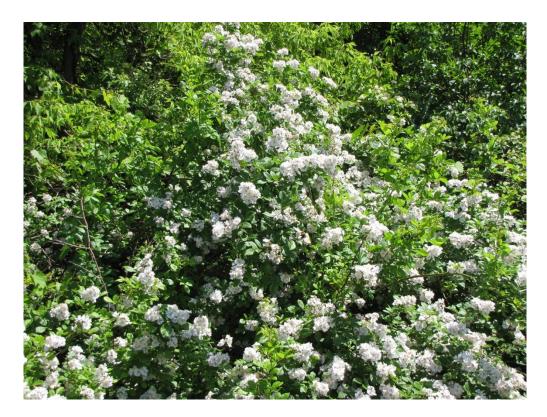

#### Polygon 2

Polygon 2 is a naturalized area around the creek, containing some native trees and shrubs. Sweetbrier and Multiflora Rose are the most noticeable invasive species, and they are truly abundant. Encroachments where the park met the backyards were noticed, some of which extended almost all the way to the creek. There were tree plantings, mowed lawns, fire pits and gardens. Dumping of garden debris, lumber and other materials had also occurred.

Figure 1 – Multiflora rose, which is invasive. Credit: NF Nature Club