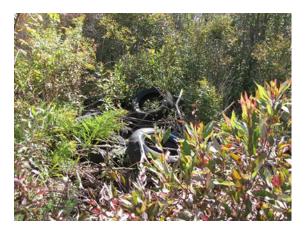

#### Polygon 1

The area west of Boyer's Creek consists primarily of dense shrub vegetation with an open canopy of young scattered trees. The species are similar to those in Bowman's Woods West, except that the vegetation is younger. The density of the shrub vegetation makes access difficult except along a trail running north from Sherk Rd. near the creek. A number of active hunting blinds exist along this trail system. In one location along Willoughby Rd., rubber tires and other refuse has been dumped.

Figure 1- Dense vegetation. Credit: NF Nature Club

Figure 2- Tires that have been dumped. Credit: NF Nature Club