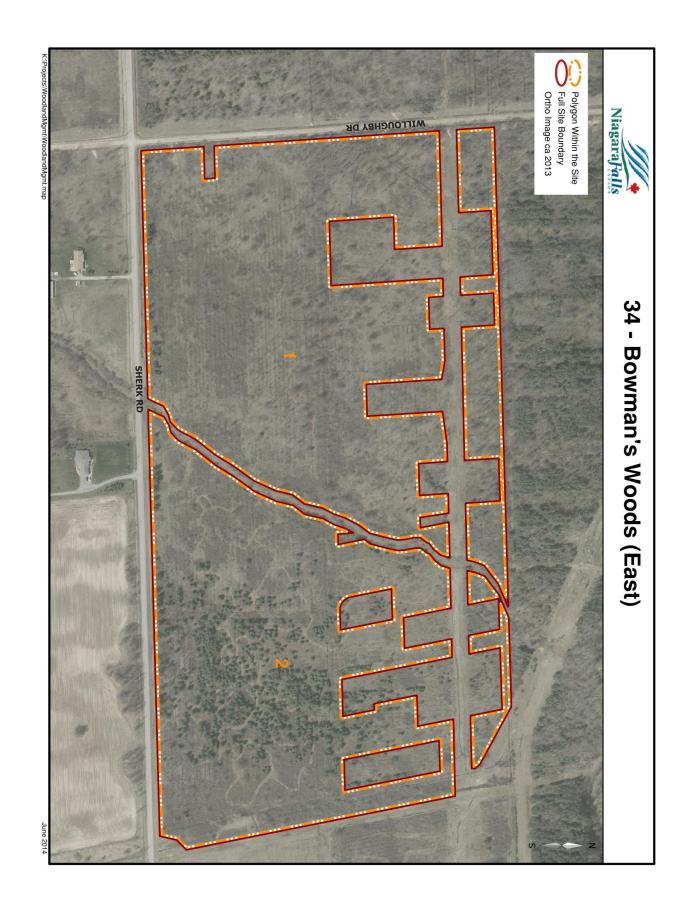

Figure 1- Dense vegetation. Credit: NF Nature Club

Figure 2- Tires that have been dumped. Credit: NF Nature Club