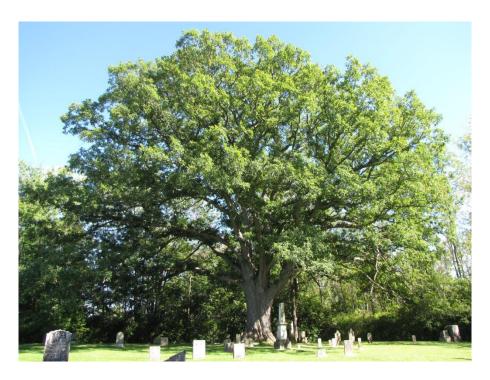

Polygon 1

This stretch of city-owned property has a small frontage and area.

Polygon 2

Polygon 2 has been removed from this study.

Polygon 3

Is the Lyon's Creek Cemetery. There are many interesting old headstones and a very majestic White Oak present.

Figure 1- A majestic White Oak takes centre stage in the cemetery. Credit: NF Nature Club