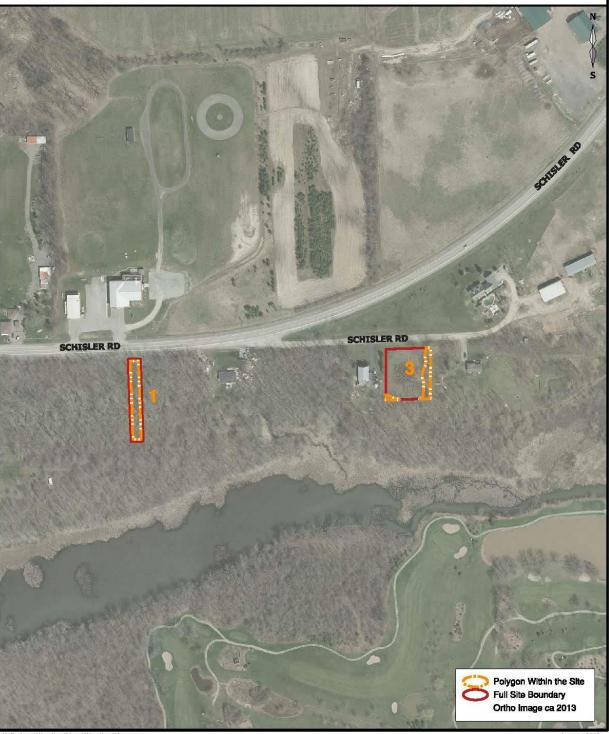

## 32 - Crowland Woods

K:\Projects\WoodlandMgmt\WoodlandMgmt.map

| Site 3 | 2   |    |     |
|--------|-----|----|-----|
| Crow   | and | Wo | ods |

General Description Crowland Woods consists of two separate land units located beside Shisler Road.

Polygon 1

This stretch of city-owned property has a small frontage and area.

Polygon 2

Polygon 2 has been removed from this study.

Polygon 3

Is the Lyon's Creek Cemetery. There are many interesting old headstones and a very majestic White Oak present.