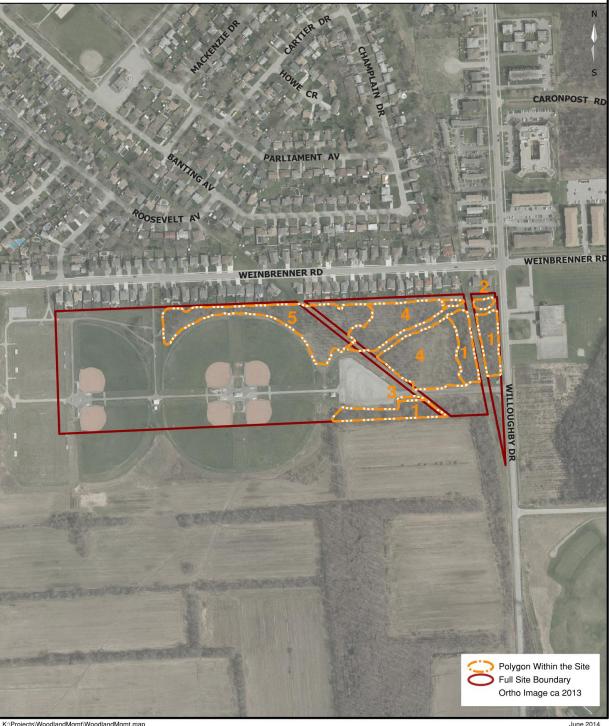

#### **Patrick Cummings Memorial Sports Complex**

General Description

This is a large park which runs from Sodom Rd to Willougby Drive, south of Weinbrenner Rd. in Chippawa. As the name implies, it is a major sports recreational complex including an arena and 6 baseball diamonds. In addition, there are a number of natural areas, containing deer and other wild life, which are described below.

Polygon 1

This is a wooded area in the eastern and south eastern portion of the park. It is very dense with a large amount of shrub species, particularly dogwoods and buckthorn. A hydro right-of-way cuts diagonally through the area from north to south.

Polygon 2

This is a riparian zone in the north east corner of the site. It runs along part of the stream bed that runs from the area south of the baseball diamonds, around the parking lot east of the baseball diamonds, then diagonally to the north-east corner of the park. At the time of the survey, it was a healthy wetland with a large number of frogs, and a good variety of native species. Invasive species such as phragmites and purple loosestrife were largely restricted to the area near the parking lot.

Polygon 3

This is the fringe area along the access road from Willoughby Dr. and around the parking lot. A larger number of invasive species were noted along this area.

Polygon 4

This area consists of uncut fields dominated primarily by herbaceous species with some shrub and tree species starting to grow.

Polygon 5

This is the wooded area north of the baseball diamonds and south of the homes along Weinbrenner Rd. Encroachments had been an issue a few years ago along the swale that marks the boundary between the private property and the park. For the most part, there were no serious issues observed here, except adjacent to one property where there was a trampoline, wooden chairs and a fire circle.