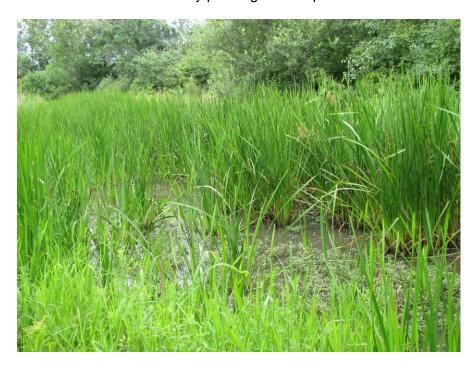

Polygon 2

This is a riparian zone in the north east corner of the site. It runs along part of the stream bed that runs from the area south of the baseball diamonds, around the parking lot east of the baseball diamonds, then diagonally to the north-east corner of the park. At the time of the survey, it was a healthy wetland with a large number of frogs, and a good variety of native species. Invasive species such as phragmites and purple loosestrife were largely restricted to the area near the parking lot.

Figure 1- Stream. Credit: NF Nature Club