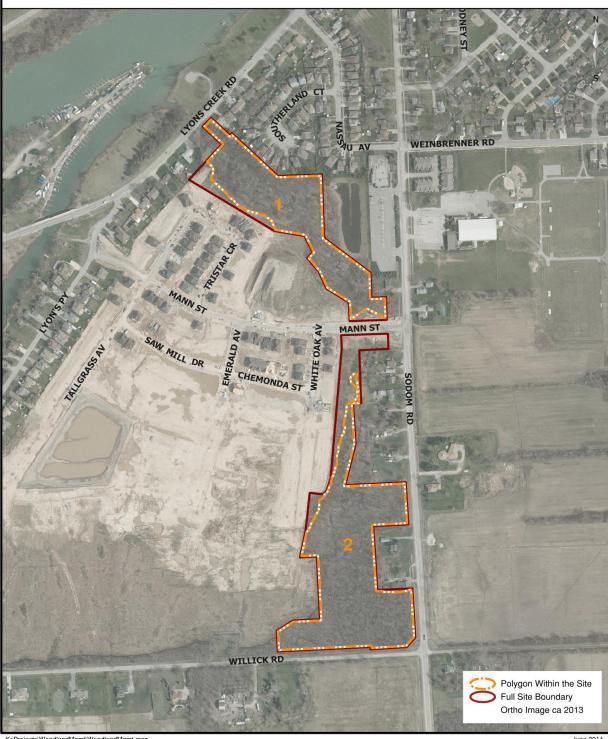

## General Description

Hunter's Drain is separated into two areas, one that is north of Mann St. and one to the south.

### Polygon 1

This area follows the drain and lies between Lyon's Creek Road and Sodom Road north of Mann St. The drain has no vegetation growing on its banks at all. The survey team encountered no encroachments; a fence was in place at the subdivision. There was a fair amount of dumping of garden and building supplies and some broken bottles. Invasive species were numerous and widespread. They did see some nice trees such as large shagbark hickories and red oak.

### Polygon 2

The shrub layer was very dense and the vegetation needed to be observed from the perimeter; thus many herbaceous plants may have been missed in the survey. The canopy through most of the area is open with green ash being the dominant species, and there were some elm and pin oak. In the southern section near Willick Rd, the canopy is fuller and there is less of an understory. There was some evidence of deer browsing in the understory.