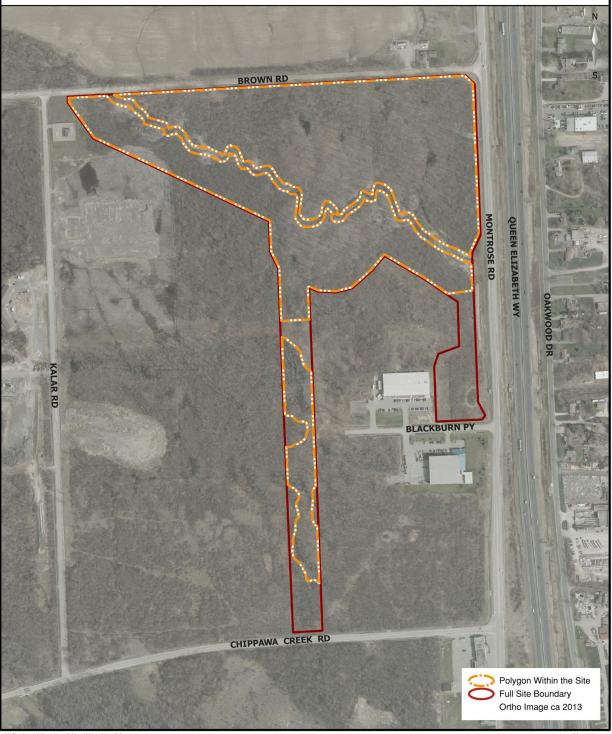

## 23 - Montrose Business Park Woodlot

#### Site 23

#### **Montrose Business Park Woodlot**

# General Description

This woodlot contains a variety of tree species, some shrubs as well as riparian species.

There is little evidence of dumping but there was a newly erected hunting blind.