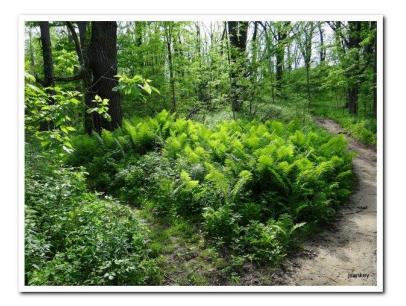

Figure 1: Trail through Firemen's Park, Credit: J. Sankey

Figure 2: Juglans cinerea (White Walnut), Credit: J. Sankey