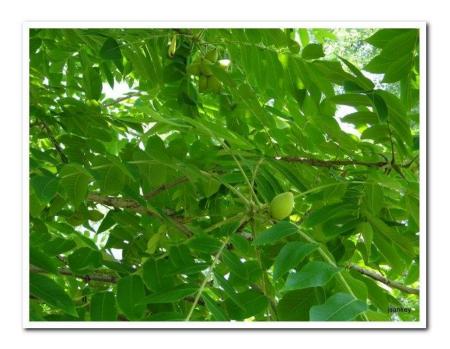

Figure 1: Trail through Firemen's Park, Credit: J. Sankey

Figure 2: Juglans cinerea (White Walnut), Credit: J. Sankey