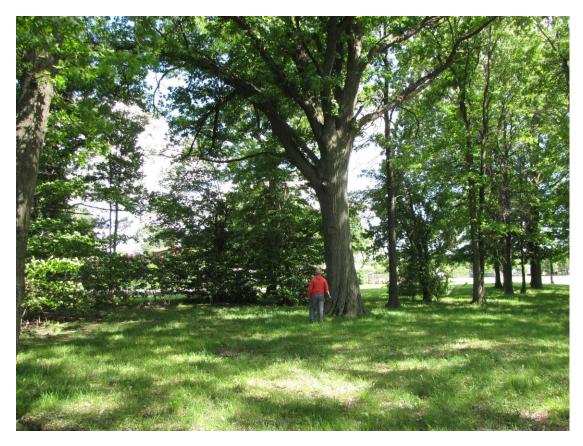

Figure 1- Polygon 1 area. Credit: NF Nature Club

### Polygon 1

Park staff cuts the grass in this polygon so there is very little understory. Although the woodlot is small, there are some excellent specimens of mature native trees, with hop hornbeam of particular note. American Beech trees have largely succumbed to Beech Bark disease; small beech thickets sprout from the old tree roots in the understory.