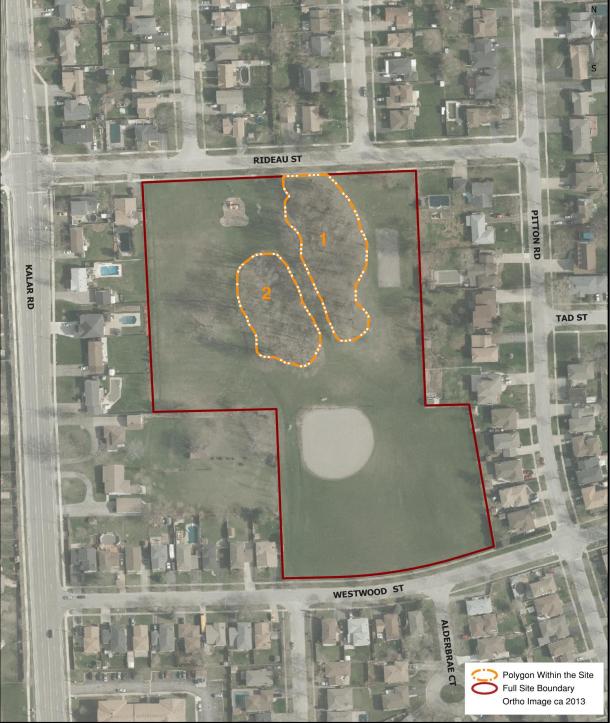

# 14 - Gustavus Monro Park

K:\Projects\WoodlandMgmt\WoodlandMgmt.map

May 2014

### Site 14 <u>Gustavus Mo</u>nro Park

General Description

This park contains a forest canopy of mature trees (Polygon 1) as well as a more natural area (Polygon 2).

### Polygon 1

Park staff cuts the grass in this polygon so there is very little understory. Although the woodlot is small, there are some excellent specimens of mature native trees, with hop hornbeam of particular note. American Beech trees have largely succumbed to Beech Bark disease; small beech thickets sprout from the old tree roots in the understory.

#### Polygon 2

The canopy is dominated by non-native Black Locust trees. Tree planting was done approximately 6 years ago by PITC and Westlane HS students in this polygon. Small native trees including sugar maple, shagbark hickory and Kentucky coffee tree were planted to infill and provide greater diversity under the Black Locust canopy. These trees are doing well. Six years ago, buckthorn had started to invade polygon 2. Now it dominates the understory.