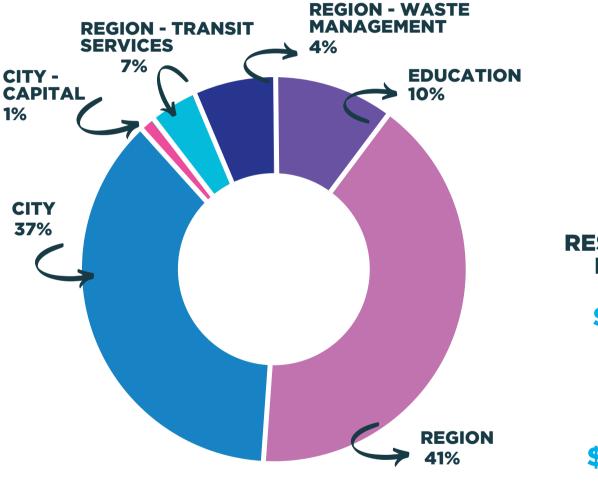

| City                             | \$ 1,634.32 |
|----------------------------------|-------------|
| City Capital                     | \$ 23.88    |
| Region                           | \$ 1,865.11 |
| <b>Region - Waste Management</b> | \$ 162.99   |
| <b>Region - Transit Services</b> | \$ 288.39   |
| Education                        | \$ 428.40   |

### WHERE DO MY **PROPERTY TAXES GO?** 2024 Breakdown