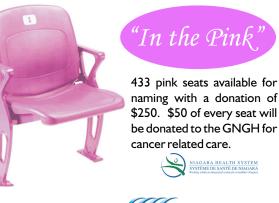

## The Great Seat Sale

Personalize a seat in honour or in memory of a loved one, team or business

\$50.00 from every seat sold by a Niagara Falls non profit organization will be given back to the organization.

Great for team fundraisers!