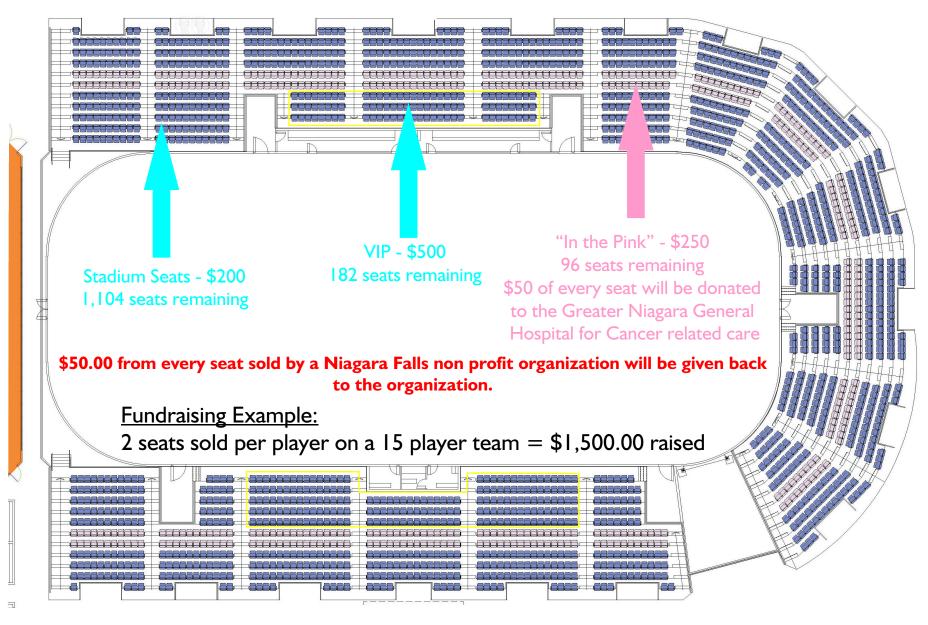

## The Great Seat Sale

Personalize a seat in honour or in memory of a loved one, team or business

\$50.00 from every seat sold by a Niagara Falls non profit organization will be given back to the organization.

Great for team fundraisers!